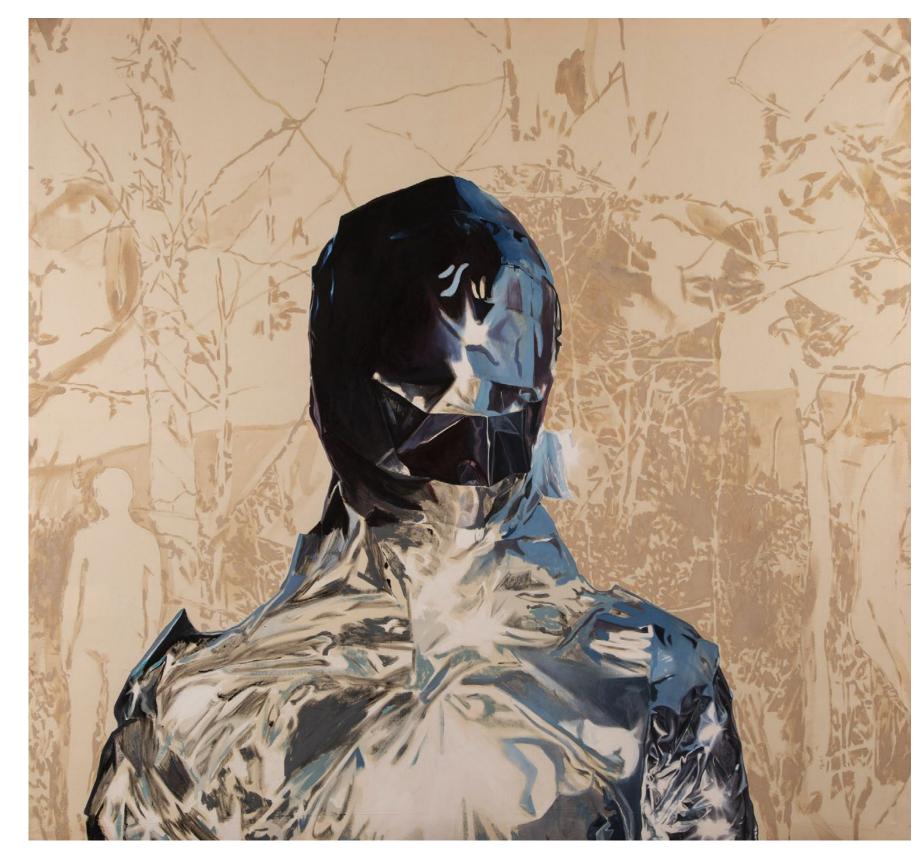

### 2024 BURNAND REBORN

solo show at Station contemporary art gallery, Bratislava

MIRROR 1 | 120x130cm | charcoral on canvas | 2024

MIRROR 2 | 55x65cm | pastel on canvas | 2024

BURN AND REBORN | 220x350x220cm | plastic, wood, ash, synthetics, acrylic, wigs | 2024