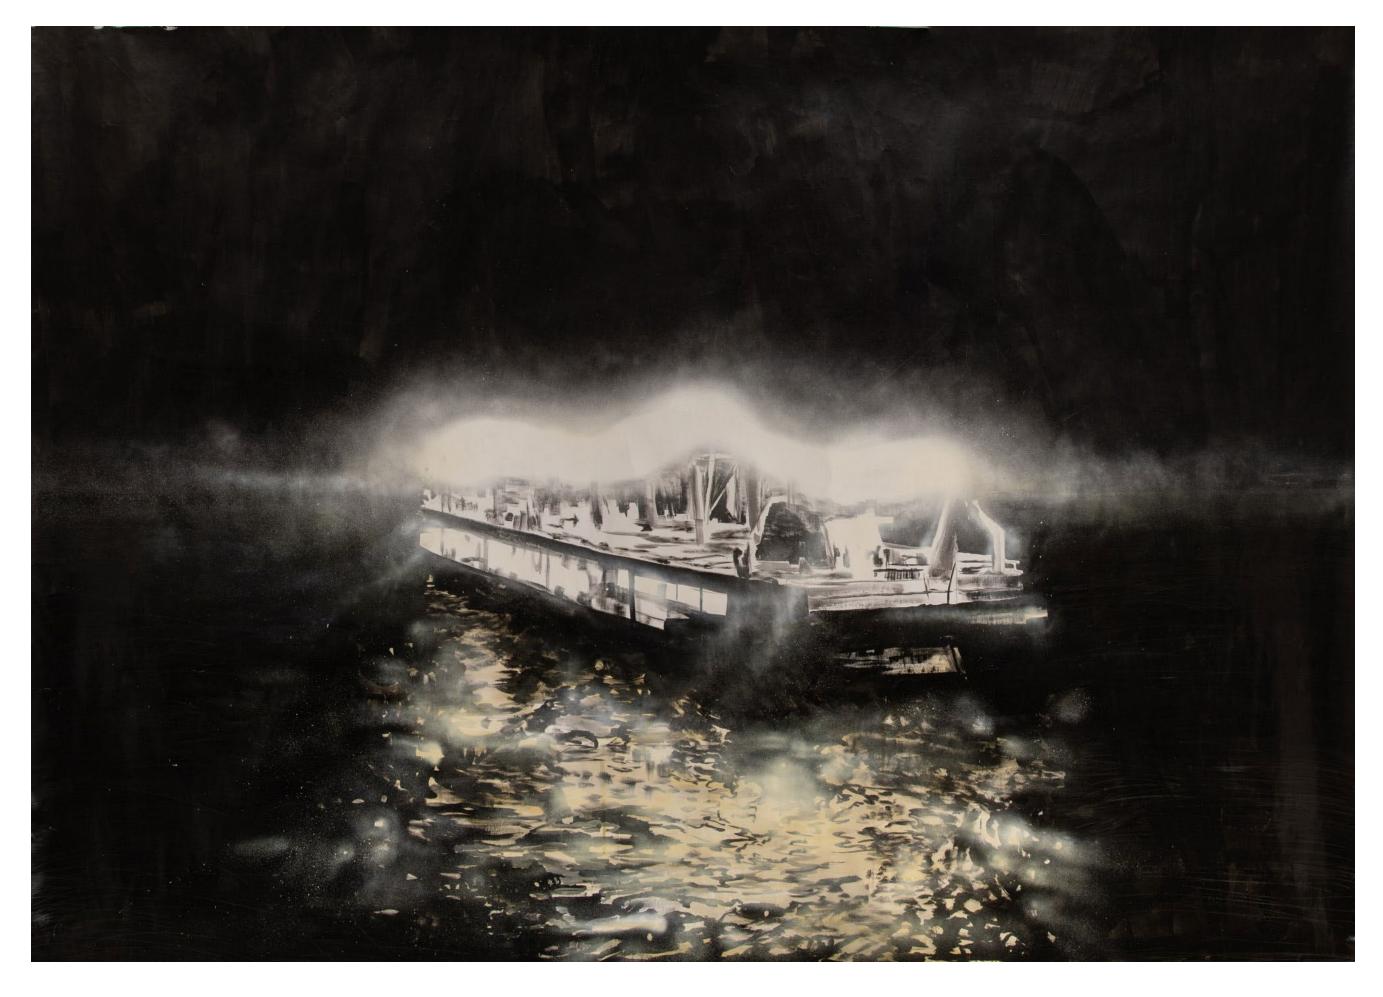

## 2017 SHINE BOAT

AURA BOY | 50x70cm | pencil on paper | 2017

AURA BOY 2 | 100x70cm | pencil on paper | 2017

BEAR | 100x80cm | ink on canvas | 2018

FINAL TOUCH | 60x75cm | ink on canvas | 2018

ORION | 52x70cm | acrylic | markers on paper | framed | 2017

SHINE BOAT 1 | 200x140cm | mixed media on paper | 2017

SHINE BOAT 2 | 200x140cm | mixed media on paper | 2017

SHINING 2 | 100x70cm | pencil on paper | 2018

SHINING | 150x200cm | ink on paper | 2017

STRANGER'S EYES | 100x70cm | ink, acrylic on paper | 2017