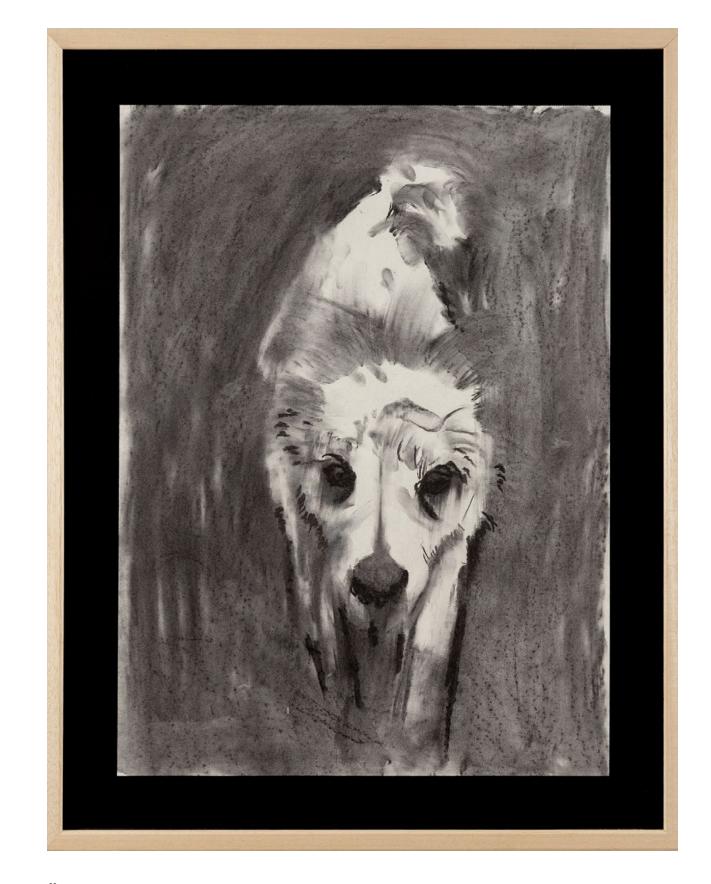

## 2017 SHINE BOAT

AURA BOY | 50x70cm | pencil on paper | 2017

AURA BOY 2 | 100x70cm | pencil on paper | 2017

BEAR | 100x80cm | ink on canvas | 2018

FINAL TOUCH | 60x75cm | ink on canvas | 2018

ORION | 52x70cm | acrylic | markers on paper | framed | 2017