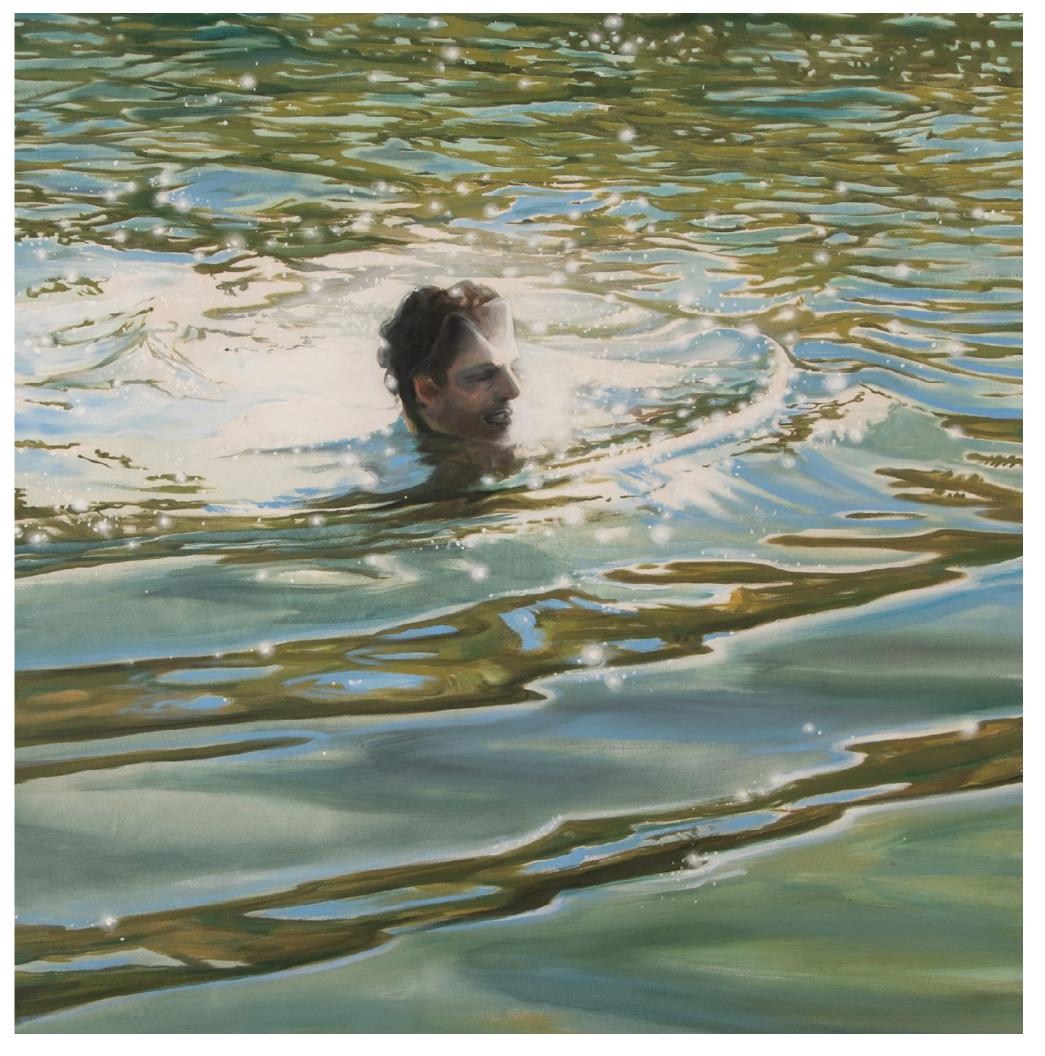

THE SERPENTS BOY | 103x73cm | ink on canvas | framed | 2021

THE SUMMER SWIM WITH THIRD EYE | 270x150cm | ink on canvas | 2021

TREYEOPHOBIA INSTA FILTER | 200x 160cm | acrylic on canvas | 2021