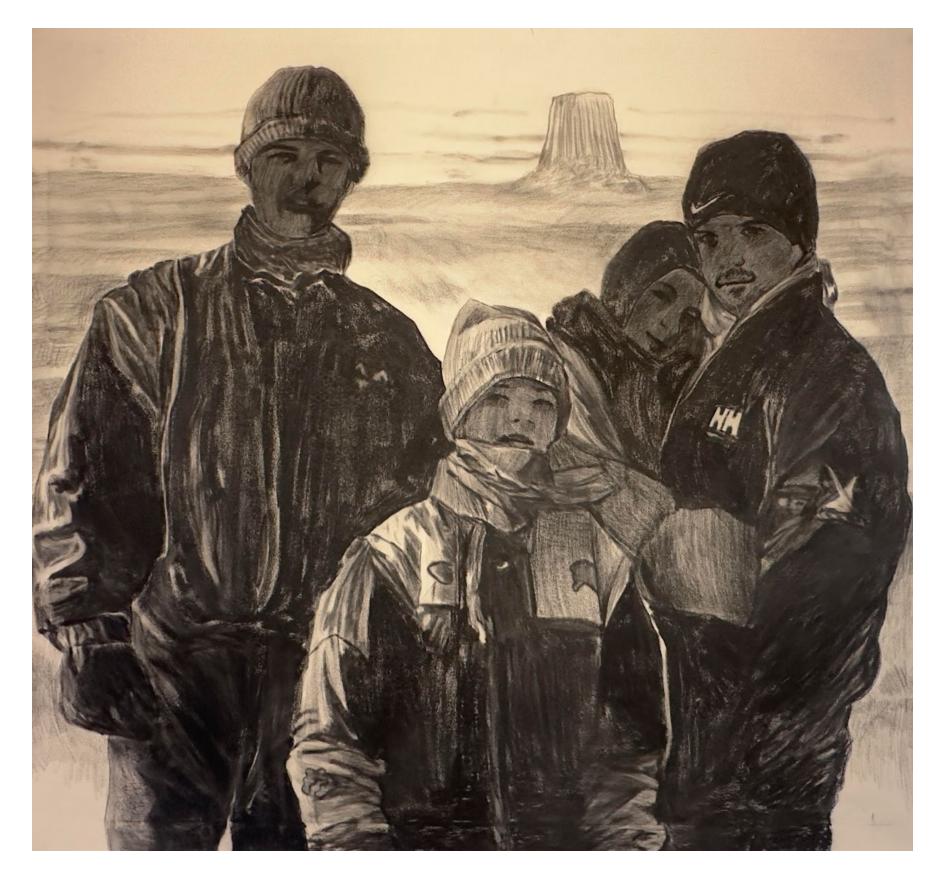

## 2023 DEWILS TOWER

solo show in Zichy gallery, Bratislava

FANS OF THE TOWER | 140x150cm | pastel on canvas | 2023

STRANGE TOWER | 40x50cm | pencil on paper | 2023

THE SHINING AURA BOY | 50x50cm | acrylic on canvas | 2023