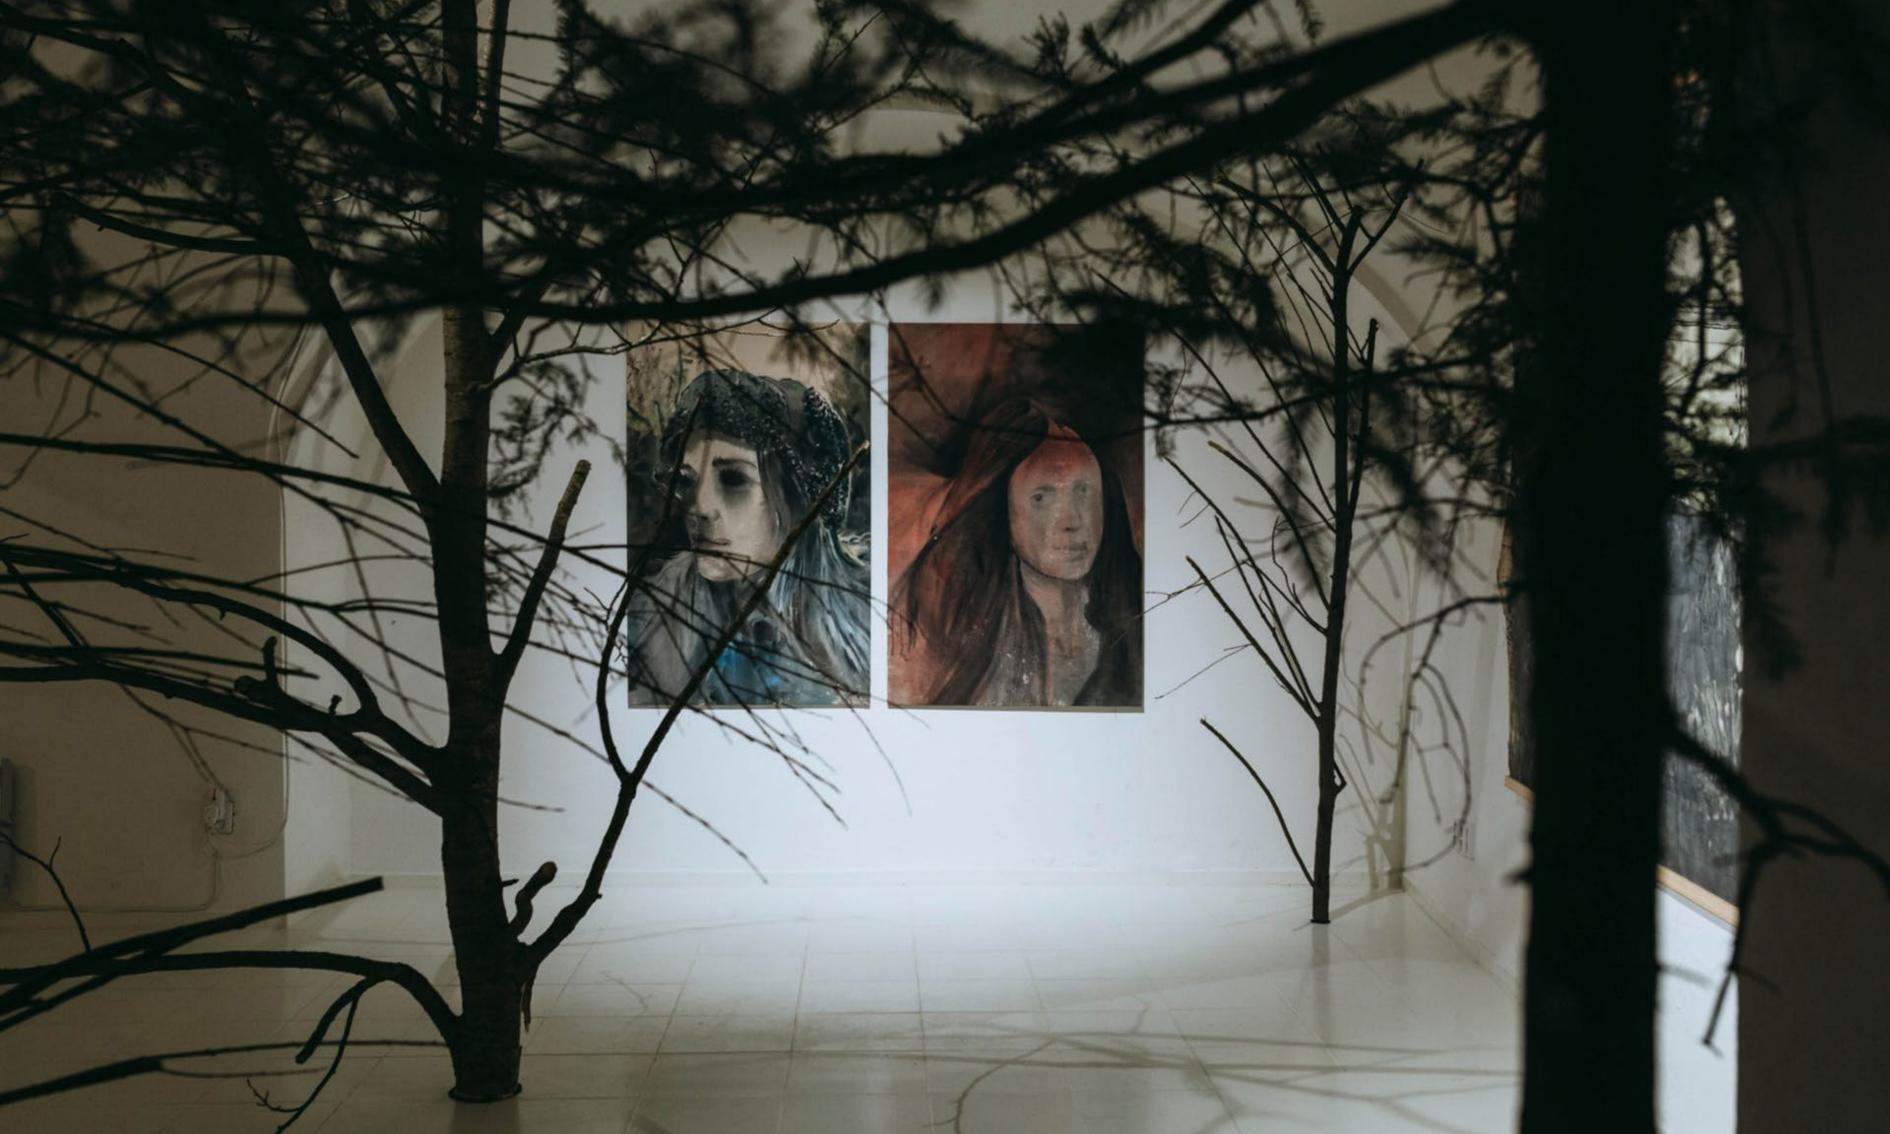

### 2024 BURNAND REBORN

solo show at Station contemporary art gallery, Bratislava

MIRROR 1 | 120x130cm | charcoral on canvas | 2024

MIRROR 2 | 55x65cm | pastel on canvas | 2024

BURN AND REBORN | 220x350x220cm | plastic, wood, ash, synthetics, acrylic, wigs | 2024