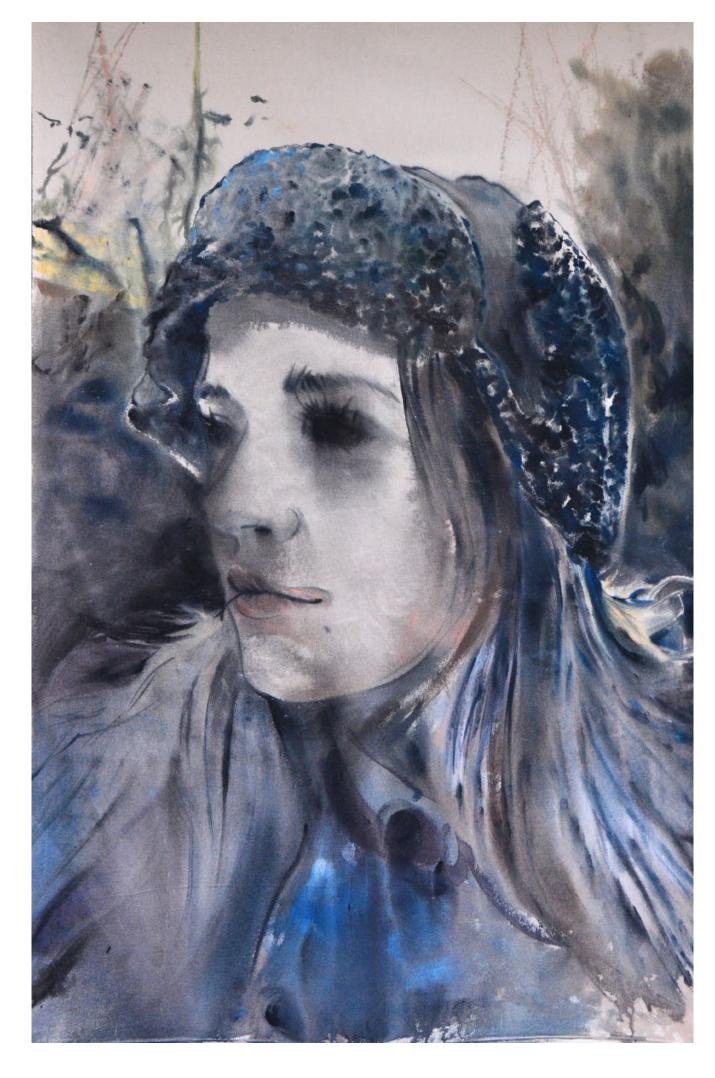

### 2024 BURNAND REBORN

solo show at Station contemporary art gallery, Bratislava

MIRROR 1 | 120x130cm | charcoral on canvas | 2024

MIRROR 2 | 55x65cm | pastel on canvas | 2024

BURN AND REBORN | 220x350x220cm | plastic, wood, ash, synthetics, acrylic, wigs | 2024