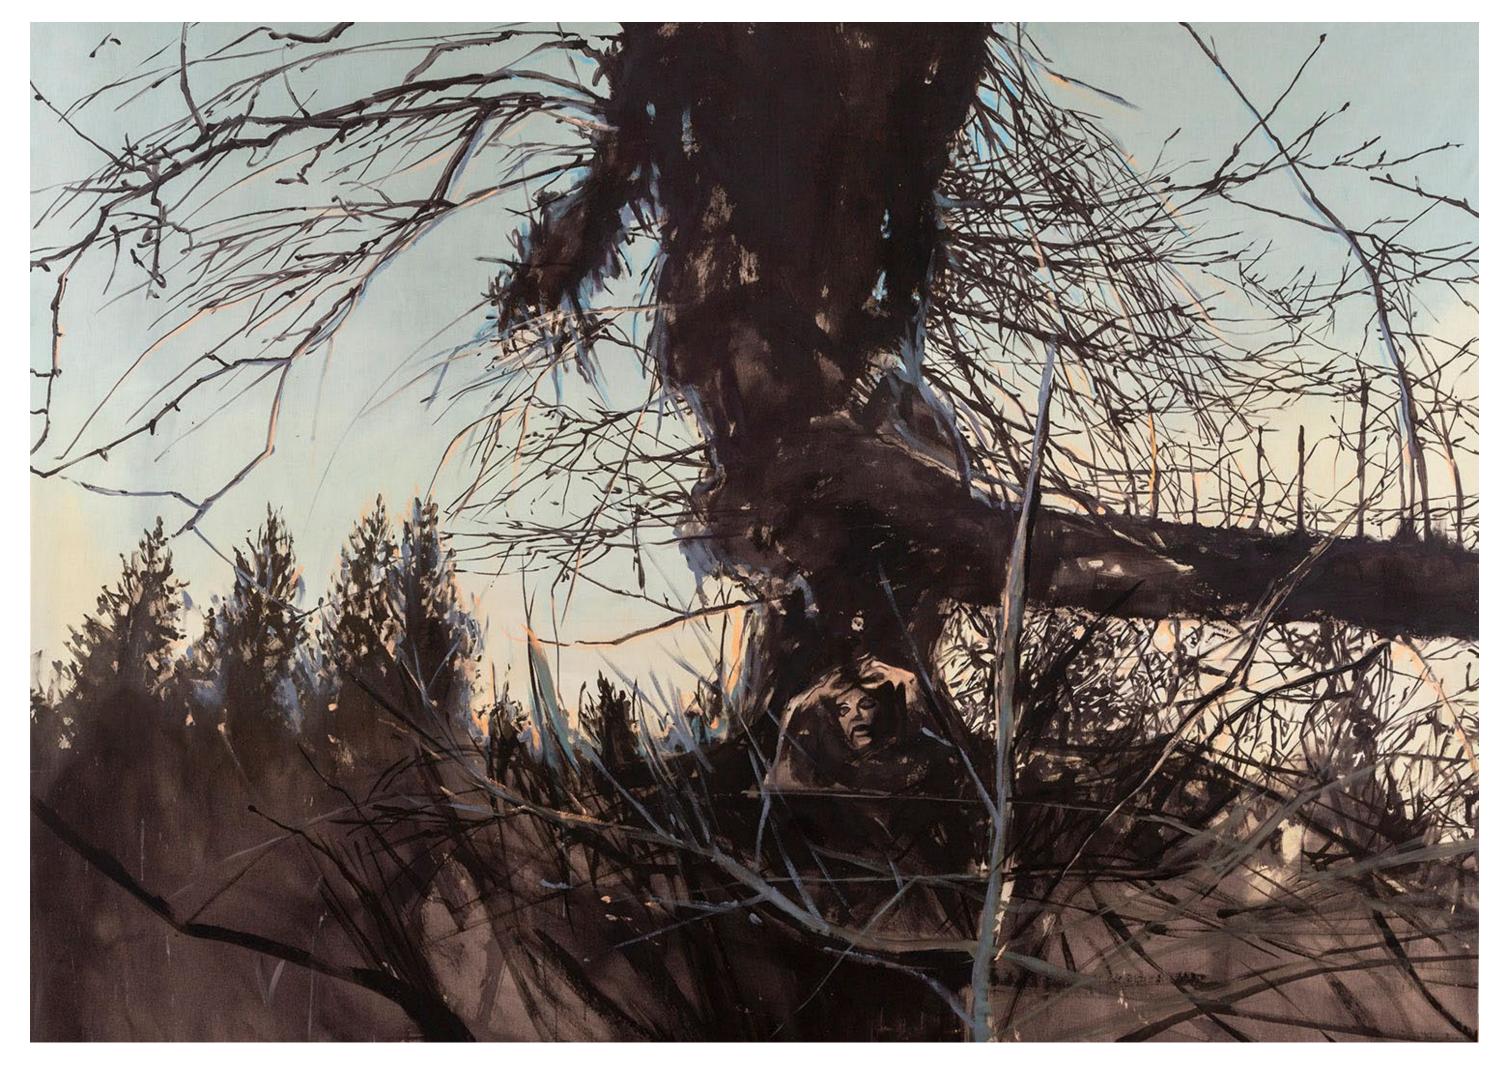

BOY PLAYING WITH DARKNESS 3 | 150x250cm | charcoral on paper | 2020

EVERYTHING IS CONCEALED BEHIND THE BRANCHES | 100x70cm pastel on paper | 2020

CREATURES FROM THE SUN | 110x80cm | pens on paper | framed | 2016