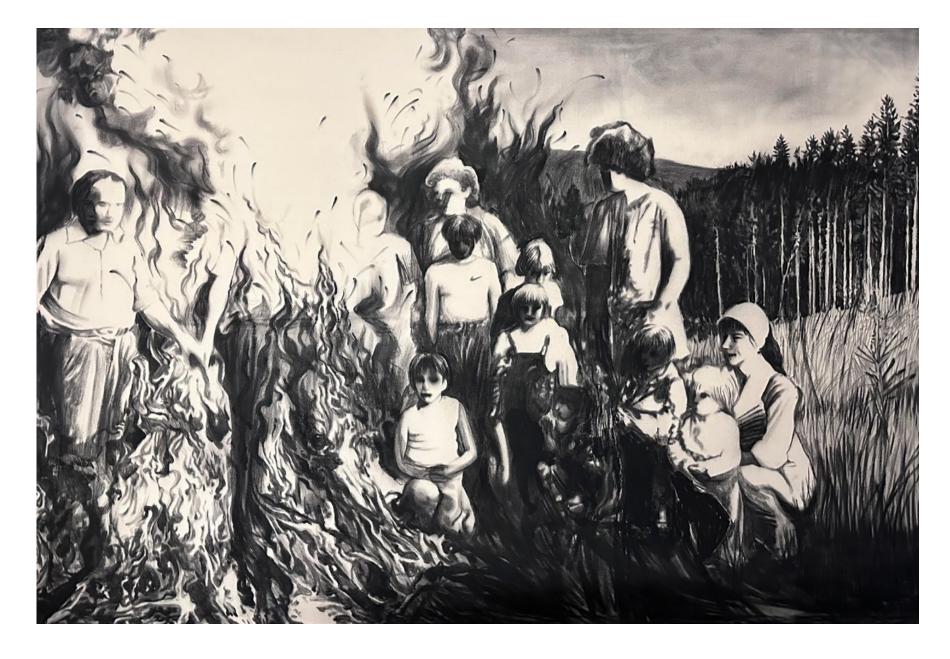

### 2024 BURNAND REBORN

solo show at Station contemporary art gallery, Bratislava

MIRROR 1 | 120x130cm | charcoral on canvas | 2024

MIRROR 2 | 55x65cm | pastel on canvas | 2024

BURN AND REBORN | 220x350x220cm | plastic, wood, ash, synthetics, acrylic, wigs | 2024