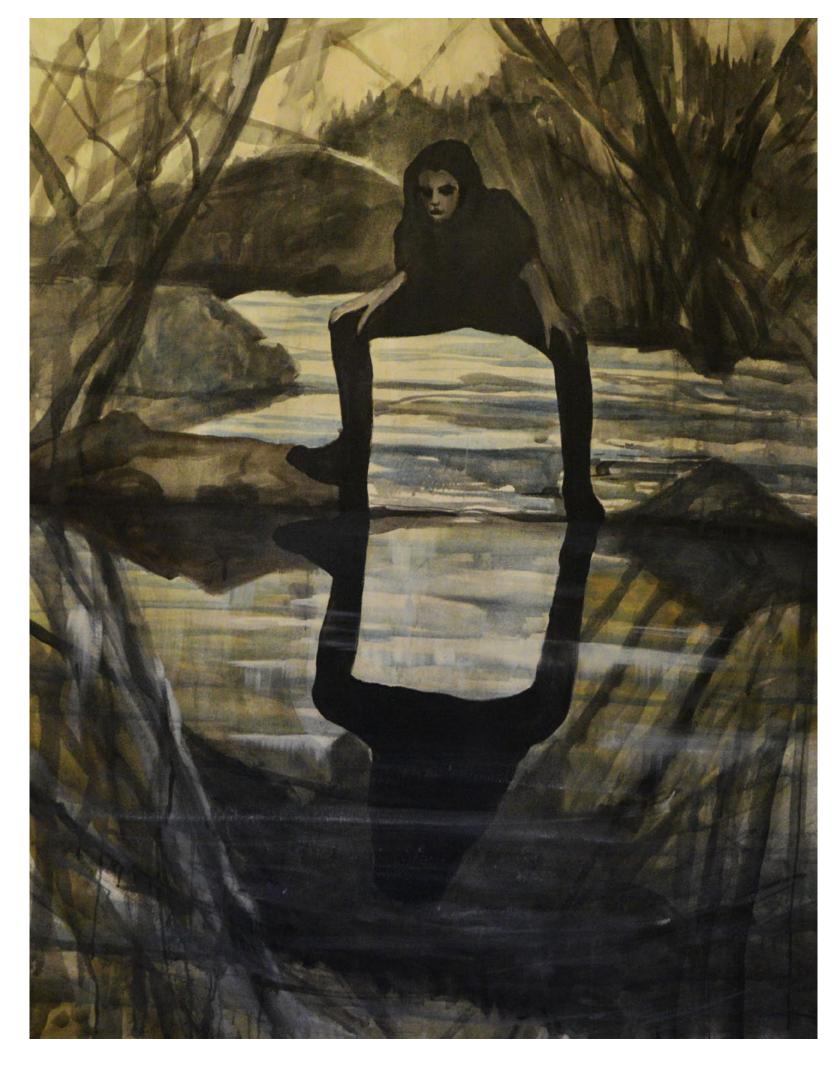

### 2024 BURNAND REBORN

solo show at Station contemporary art gallery, Bratislava

MIRROR 1 | 120x130cm | charcoral on canvas | 2024

MIRROR 2 | 55x65cm | pastel on canvas | 2024

BURN AND REBORN | 220x350x220cm | plastic, wood, ash, synthetics, acrylic, wigs | 2024