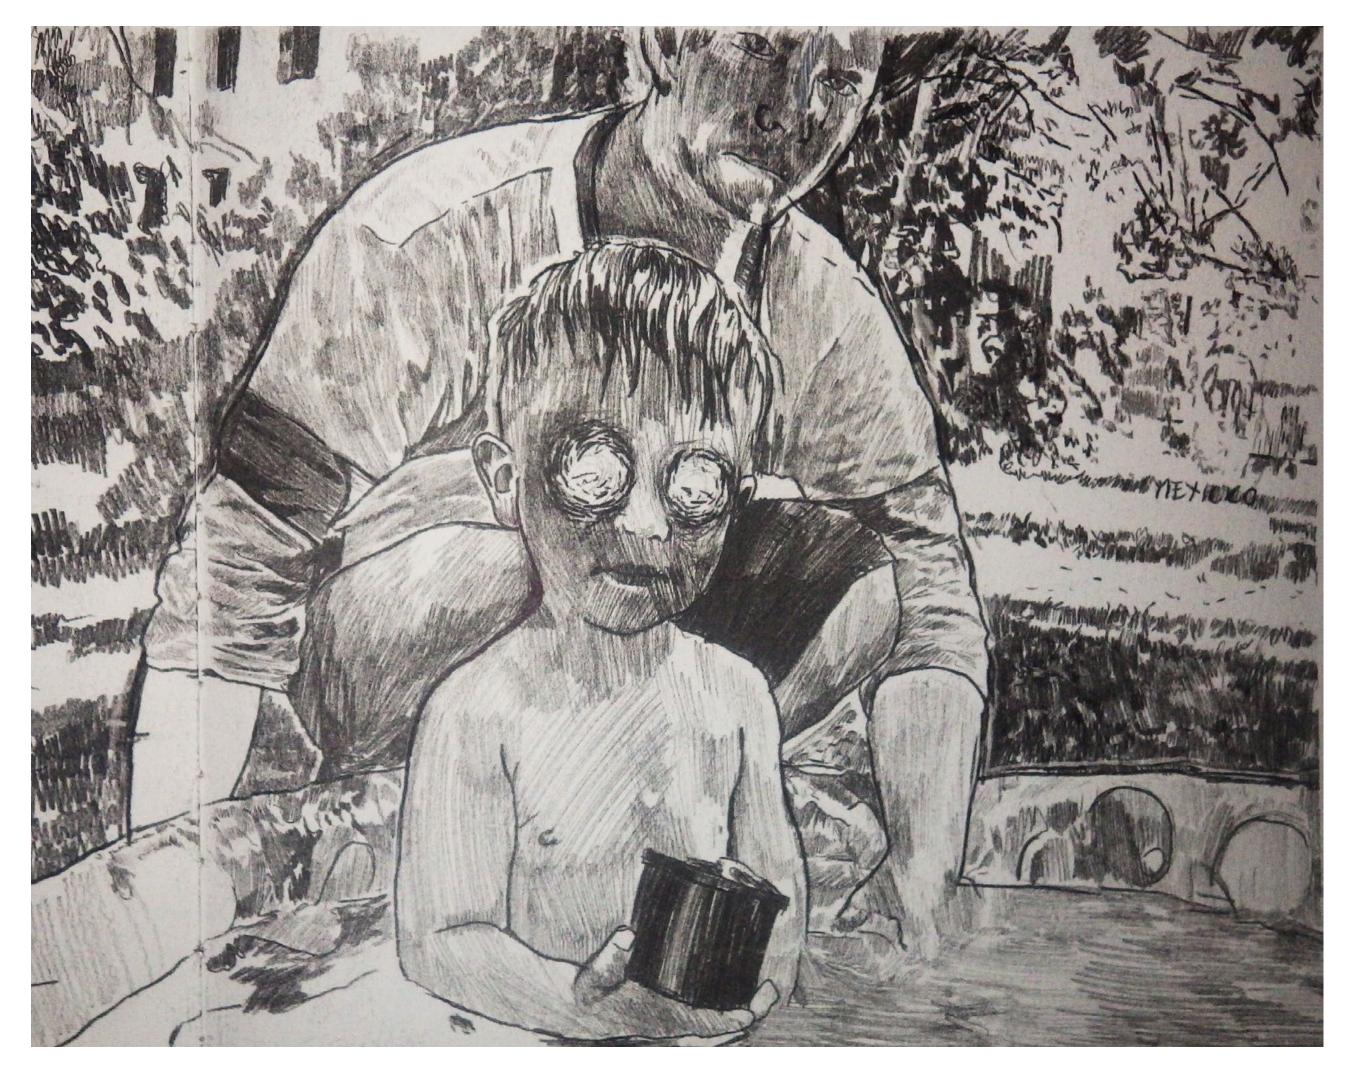

## 2021 BANSKA ST\_A\_NICA

GIRL ON THE OLD WILLOW | 40x30cm print on 70x50cm paper | drypoint on paper | 2021

GORO | 20x10cm print on 30x400cm paper | drypoint on paper | 2021

MAGDA IN MÁSCARA DE CRISTAL | 190x100cm | Ink on canvas | 2021