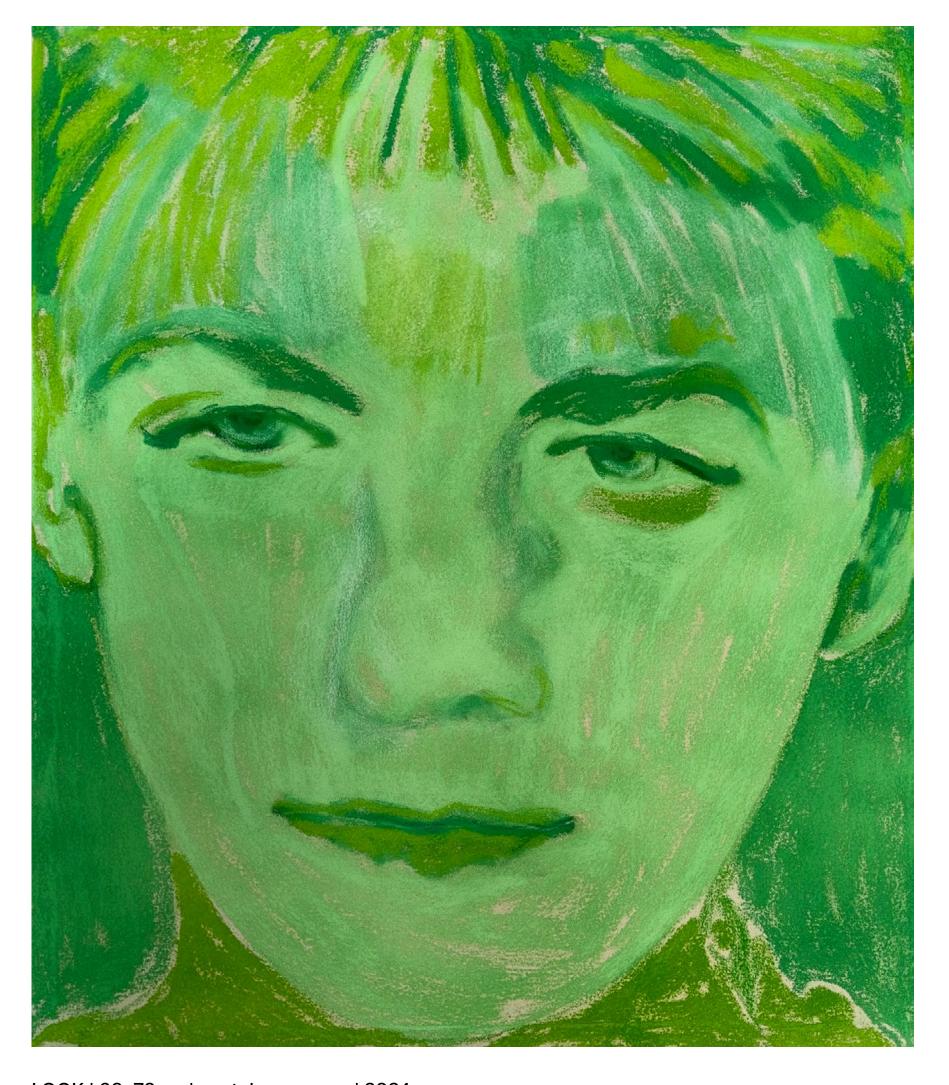

# Ľubomíra Chylová Sekerášová

ART PORTFOLIO 2024 – 2015

### 2024 BURNAND REBORN

solo show at Station contemporary art gallery, Bratislava













MIRROR 1 | 120x130cm | charcoral on canvas | 2024



MIRROR 2 | 55x65cm | pastel on canvas | 2024





BURN AND REBORN | 220x350x220cm | plastic, wood, ash, synthetics, acrylic, wigs | 2024

SAD EYE | 30x30cm | pastel, synthetic hair on canvas | 2024







## 2023 SUPER-NATURAL

solo show at Orava Gallery, Dolný Kubín







HOUSE | 160x180cm | charcoral on canvas | 2023



MANIFESTATION OF PERSONALITY | 207x195cm | acrylic on canvas | 2023



MY REGULAR FEELINGS AT FAMILY PARTY | 130x95cm | dry pastel, acrylic on canvas | 2023





SHINING AURA | 60x70cm | dry pastel, acryic on canvas | 2023

THE GREAT DARKNESS WILL BE AT THE NOON | 150x170cm | dry pastel on canvas | 2023





WAITING FOR REBIRD | 250x170cm | pastel on canvas | 2023

VEGA | 125x140cm | acrylic on canvas | 2023