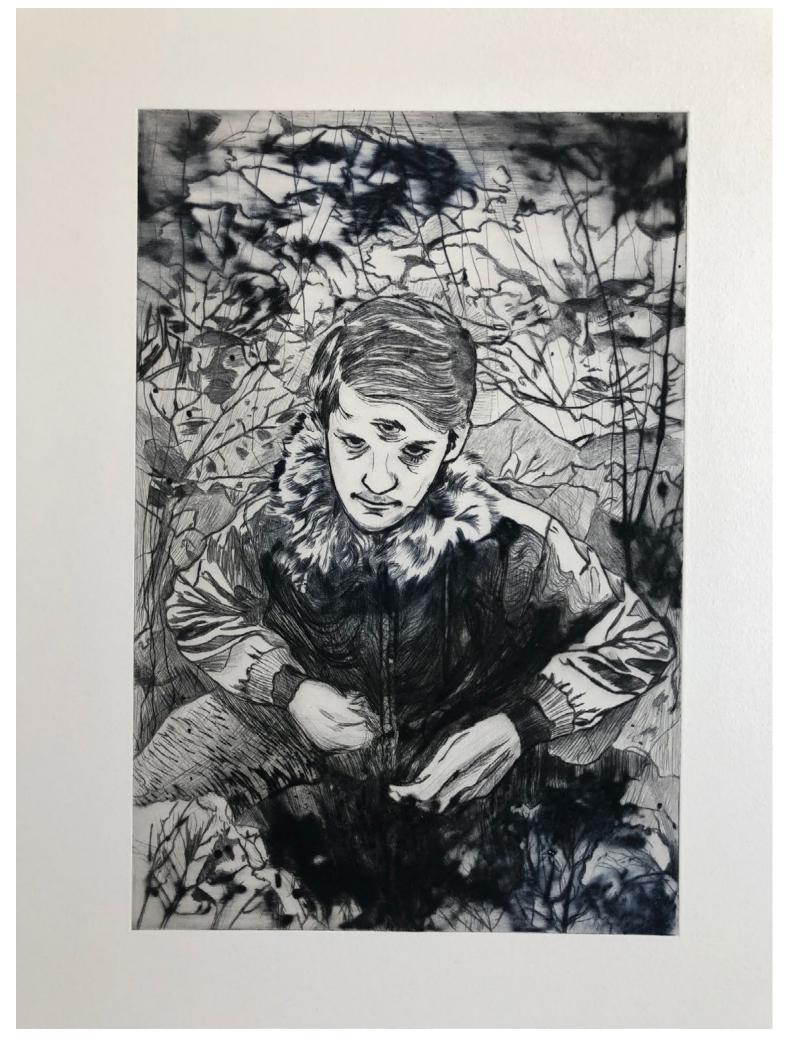

MÁSCARA DE CRISTAL FILTER | Magda | 90x220cm | ink on canvas | 2021

SATAN IS MY DADDY FILTER | 30x40cm acrylic on canvas | 2021

MY FUTURE IS NOW (Global problems) feat FIRE WALK WITH ME (Twin Peaks tribute) | 400x250cm | acrylic on canvas | 2021