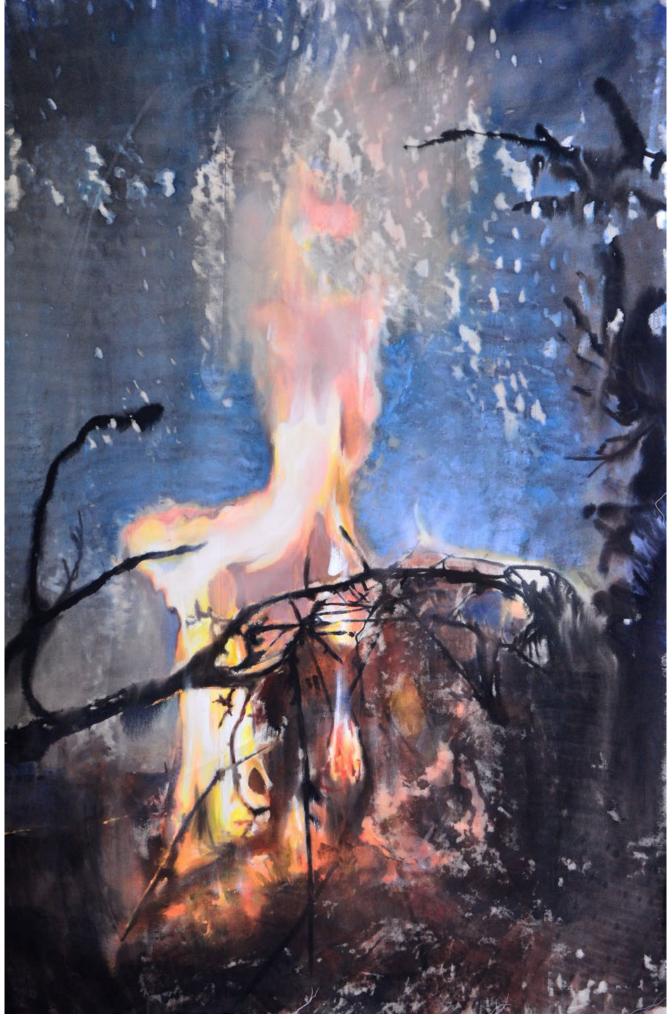

### 2024 BURNAND REBORN

solo show at Station contemporary art gallery, Bratislava

MIRROR 1 | 120x130cm | charcoral on canvas | 2024

MIRROR 2 | 55x65cm | pastel on canvas | 2024

BURN AND REBORN | 220x350x220cm | plastic, wood, ash, synthetics, acrylic, wigs | 2024