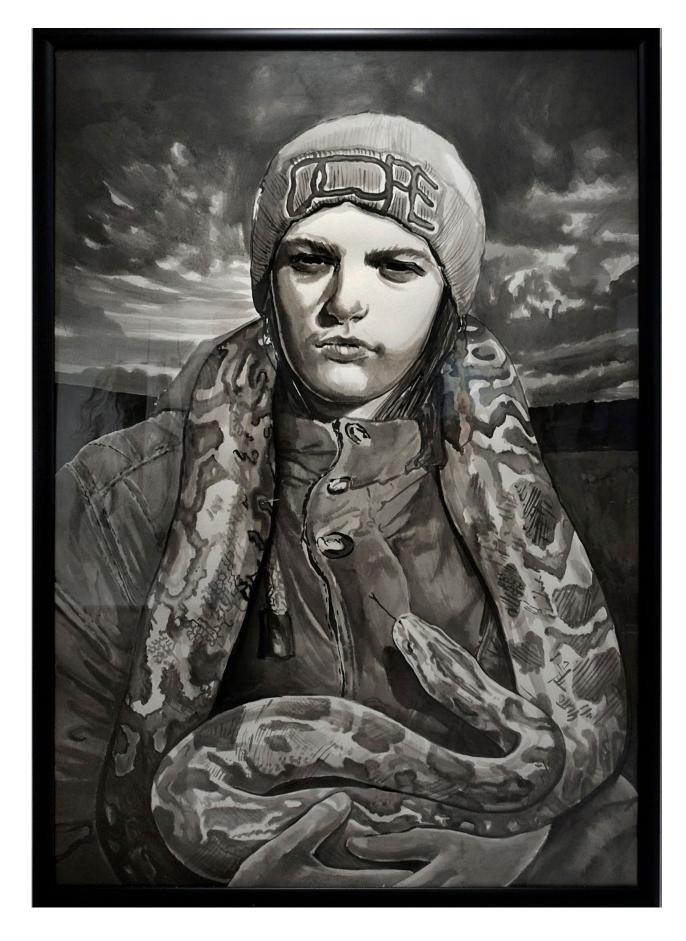

THE SERPENTS BOY | 103x73cm | ink on canvas | framed | 2021

THE SUMMER SWIM WITH THIRD EYE | 270x150cm | ink on canvas | 2021

TREYEOPHOBIA INSTA FILTER | 200x 160cm | acrylic on canvas | 2021