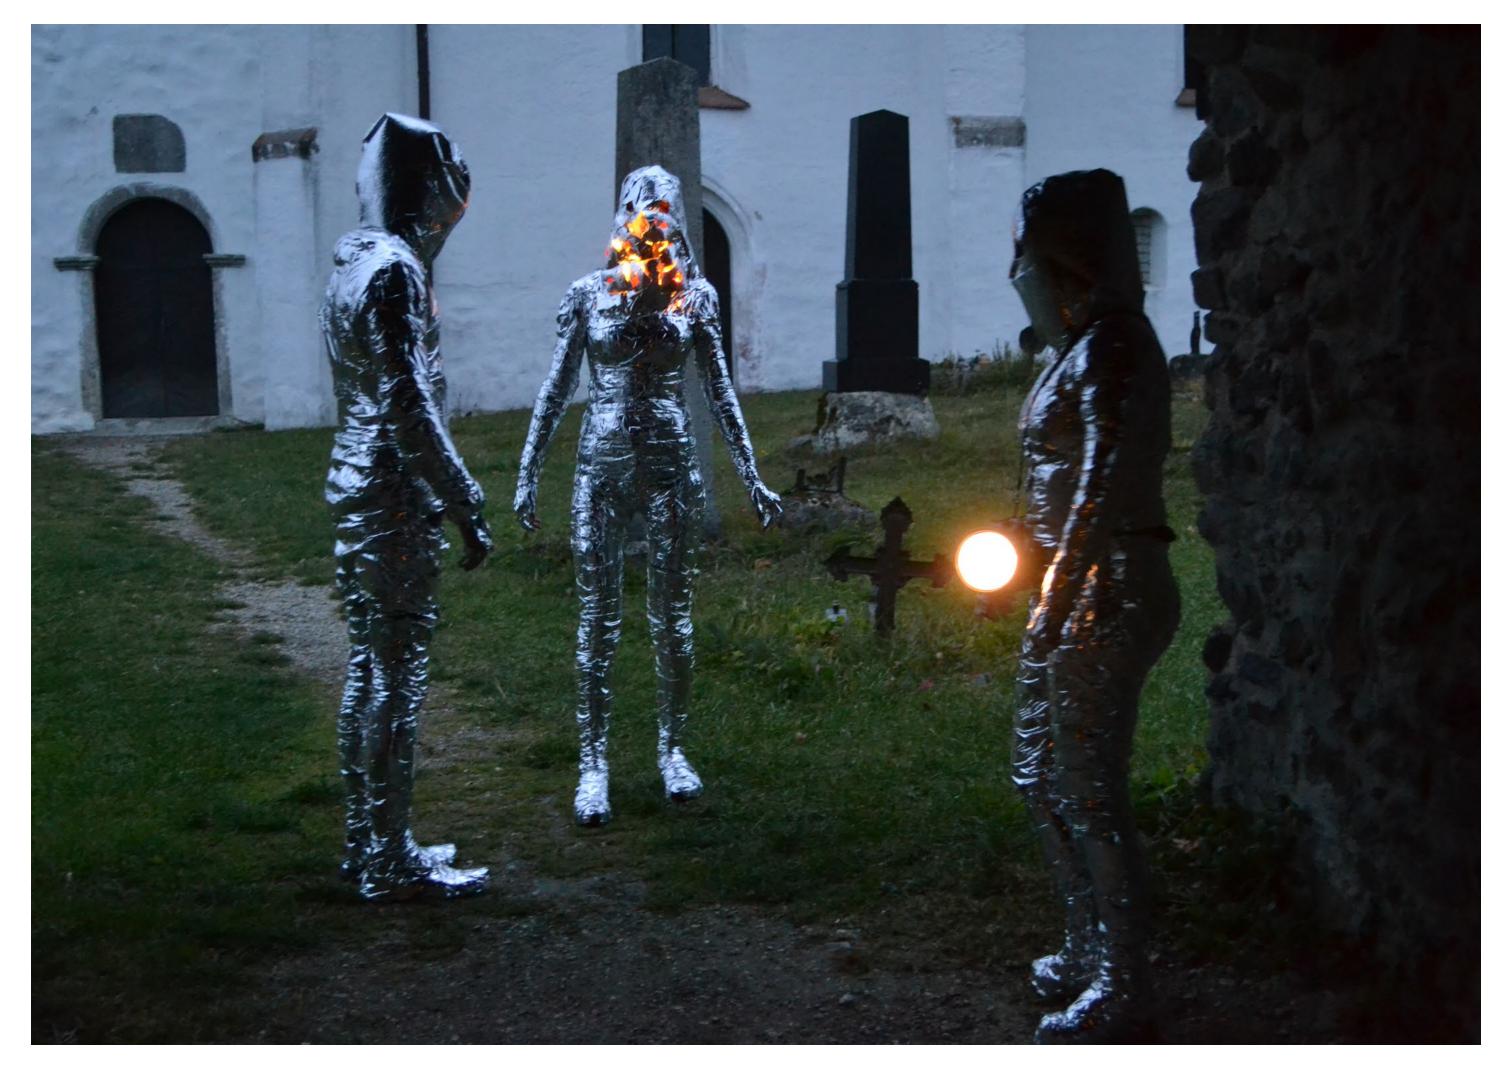

### 2024 BURNAND REBORN

solo show at Station contemporary art gallery, Bratislava

MIRROR 1 | 120x130cm | charcoral on canvas | 2024

MIRROR 2 | 55x65cm | pastel on canvas | 2024

BURN AND REBORN | 220x350x220cm | plastic, wood, ash, synthetics, acrylic, wigs | 2024