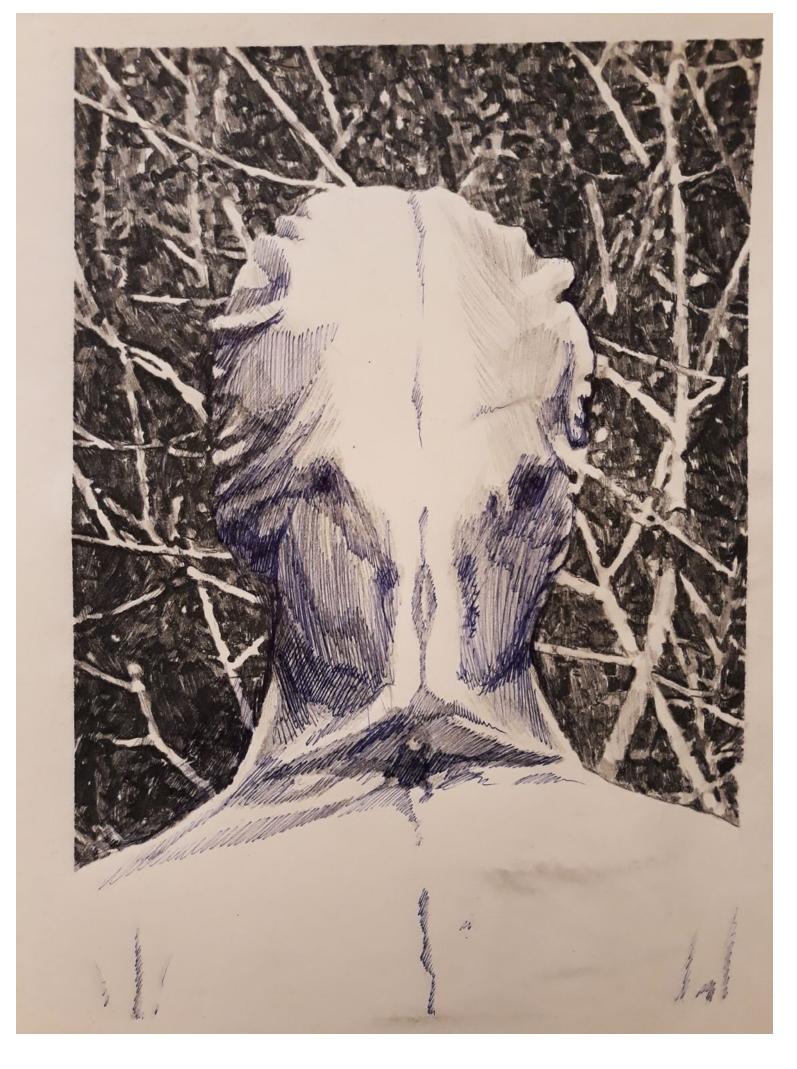

### 2024 BURNAND REBORN

solo show at Station contemporary art gallery, Bratislava

MIRROR 1 | 120x130cm | charcoral on canvas | 2024

MIRROR 2 | 55x65cm | pastel on canvas | 2024

BURN AND REBORN | 220x350x220cm | plastic, wood, ash, synthetics, acrylic, wigs | 2024