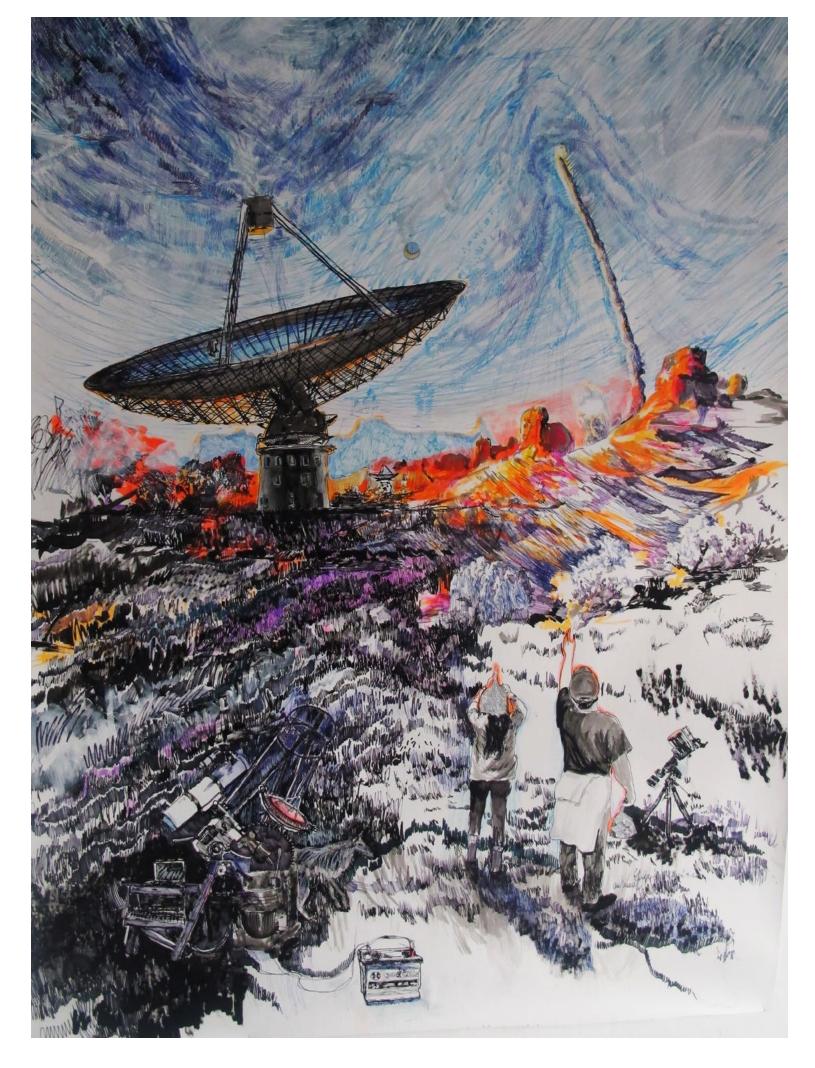

#### 2015 ADVENTURES

CATCHING THE SIGNALS | 150x200cm | pens, markers, acrylic on paper | 2015

INDIGO BOY | 20x30cm | pencil on paper | 2015

THE ROOM | 150x150cm | ink on paper | 2015

TOWER | 130x80cm | ink on paper | 2015