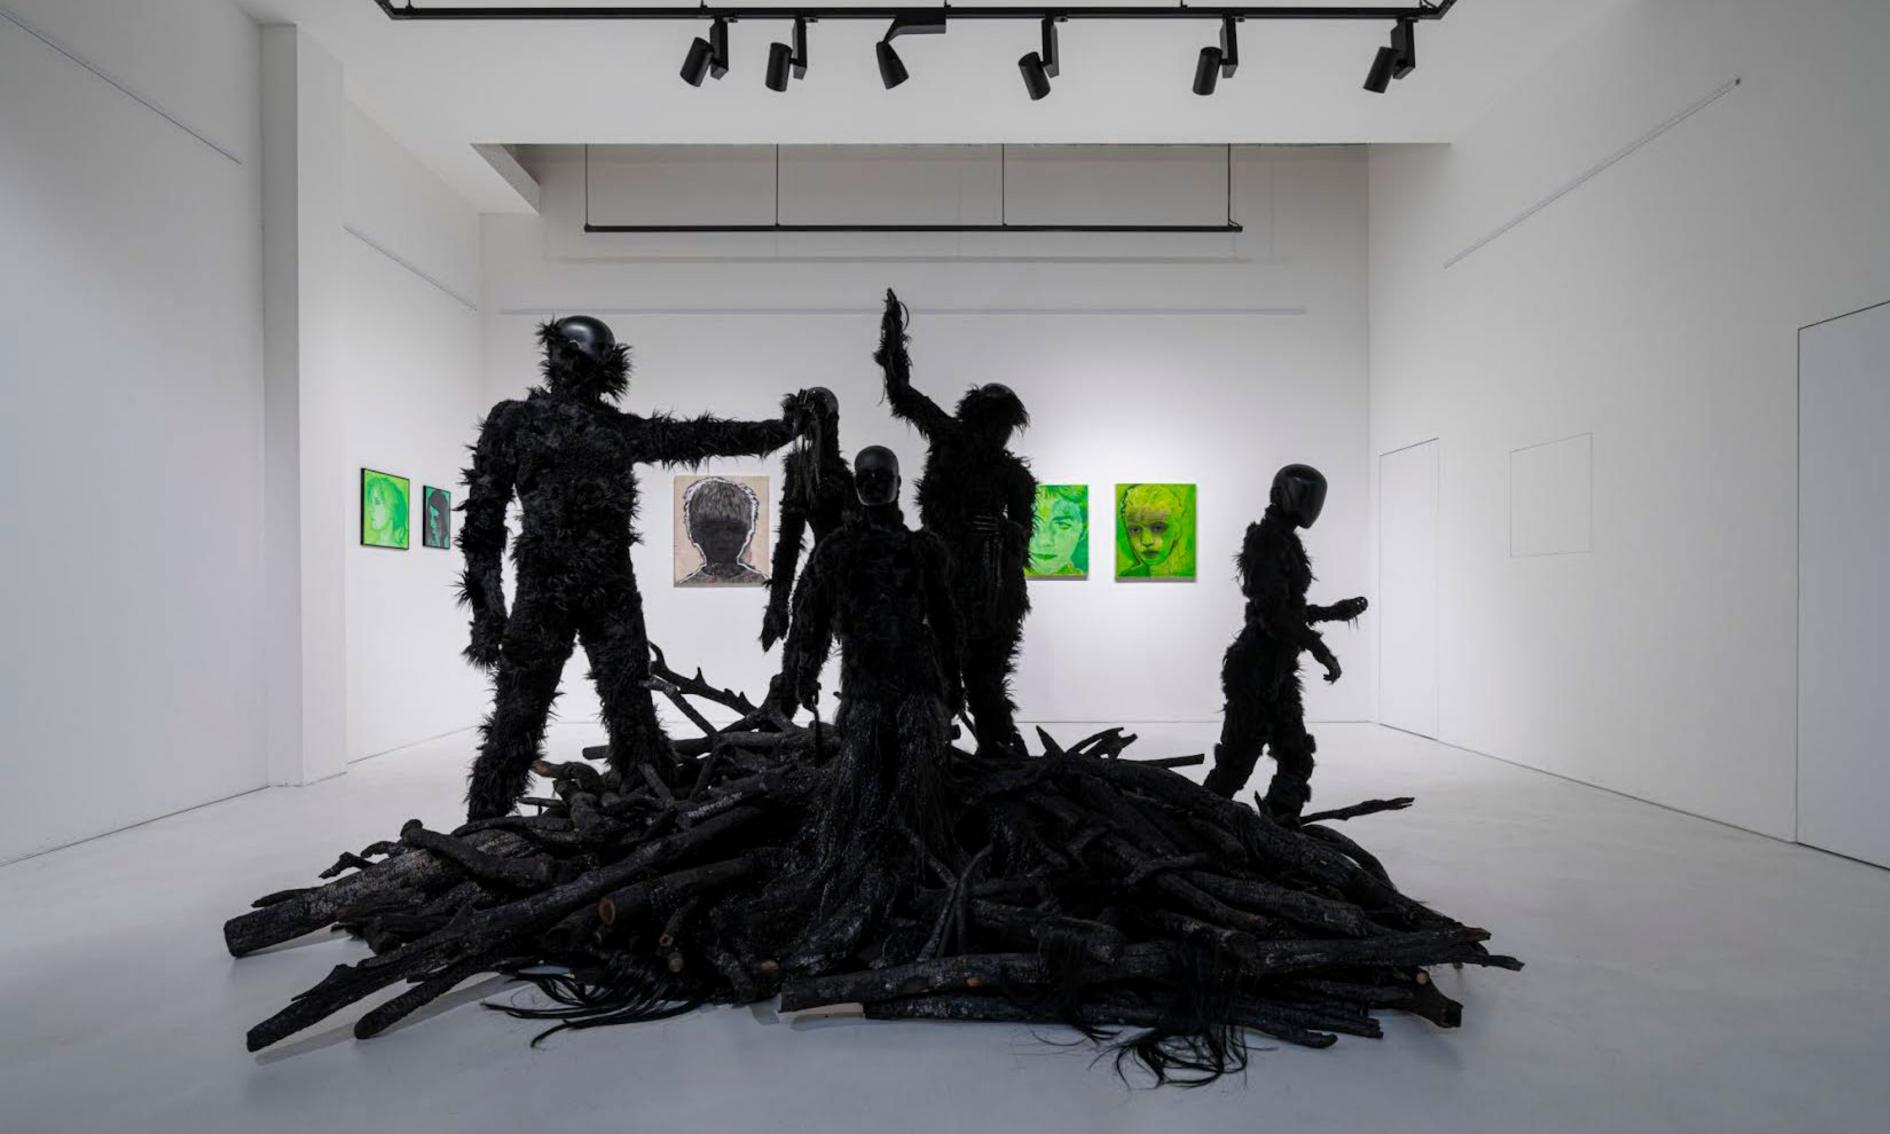

### 2024 BURNAND REBORN

solo show at Station contemporary art gallery, Bratislava

MIRROR 1 | 120x130cm | charcoral on canvas | 2024

MIRROR 2 | 55x65cm | pastel on canvas | 2024

BURN AND REBORN | 220x350x220cm | plastic, wood, ash, synthetics, acrylic, wigs | 2024

SAD EYE | 30x30cm | pastel, synthetic hair on canvas | 2024