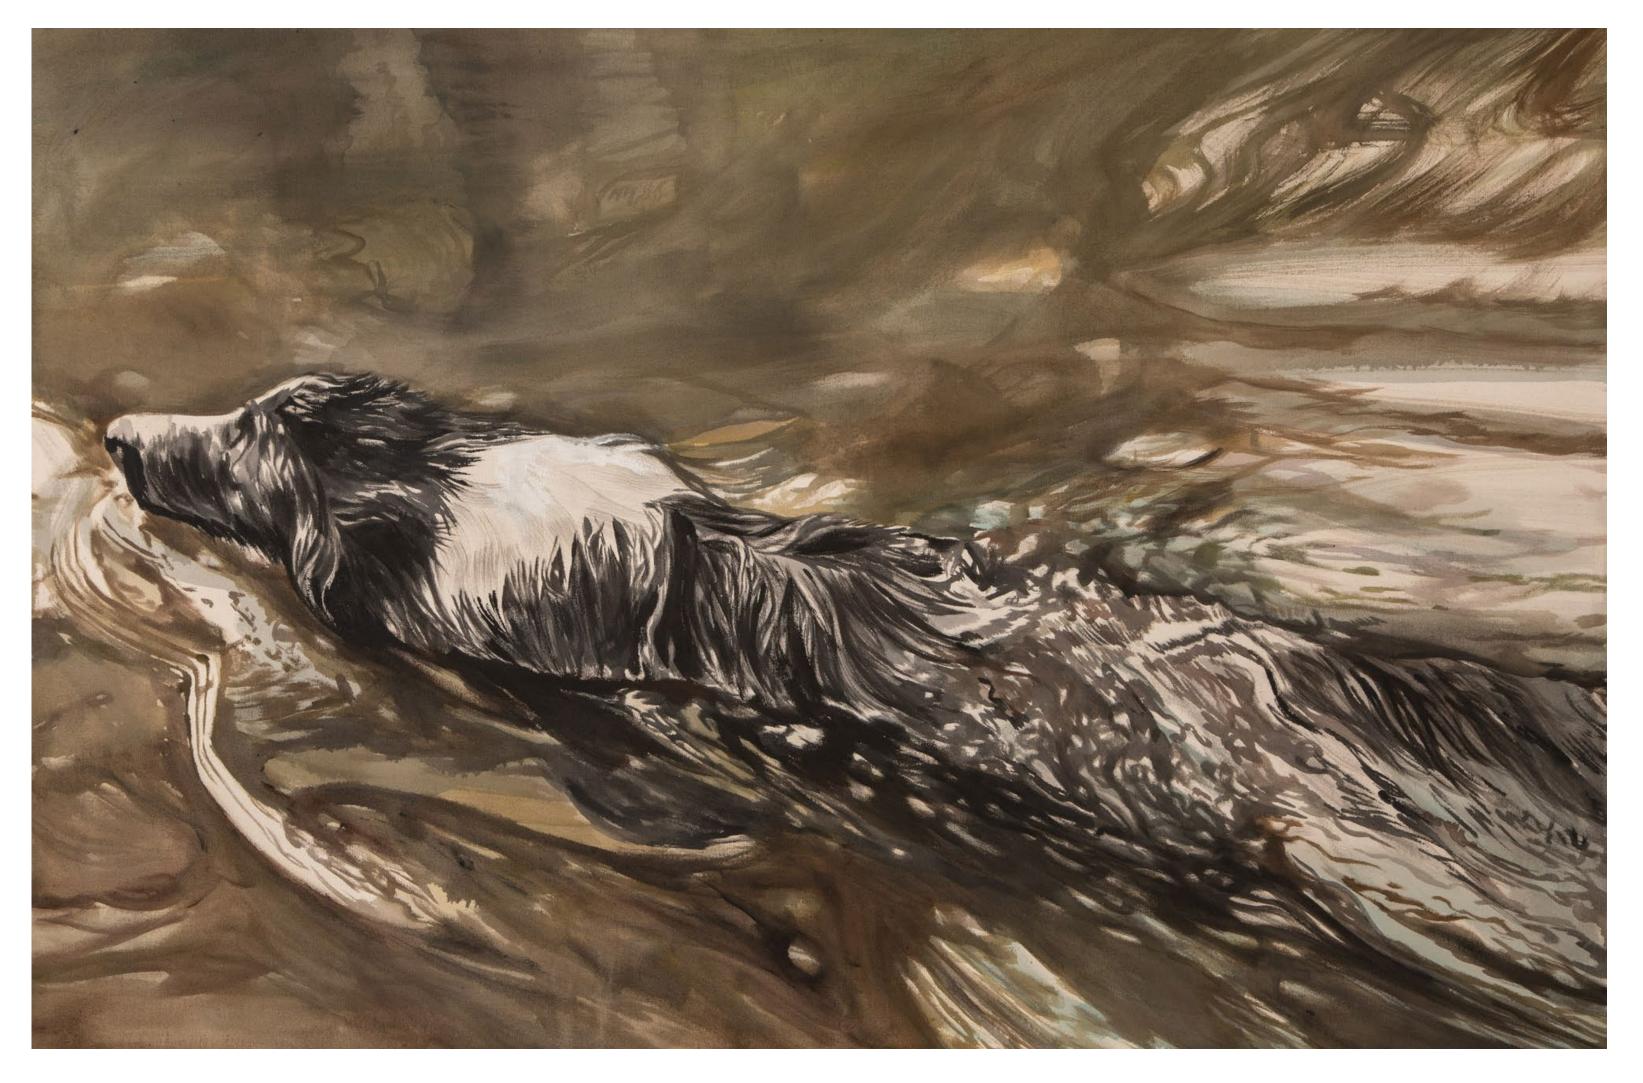

MASK | 80x60cm | pastel on paper | framed | 2020

ORAVA DOG | 100x80cm | acrylic on canvas | 2020

POPLAR TREES | 80x60cm | pastel on paper | framed | 2020

RAW | 150x180cm | charcoral on paper | 2020

Romantic occultic II. | 190x200cm | acrylic on canvas | 2020