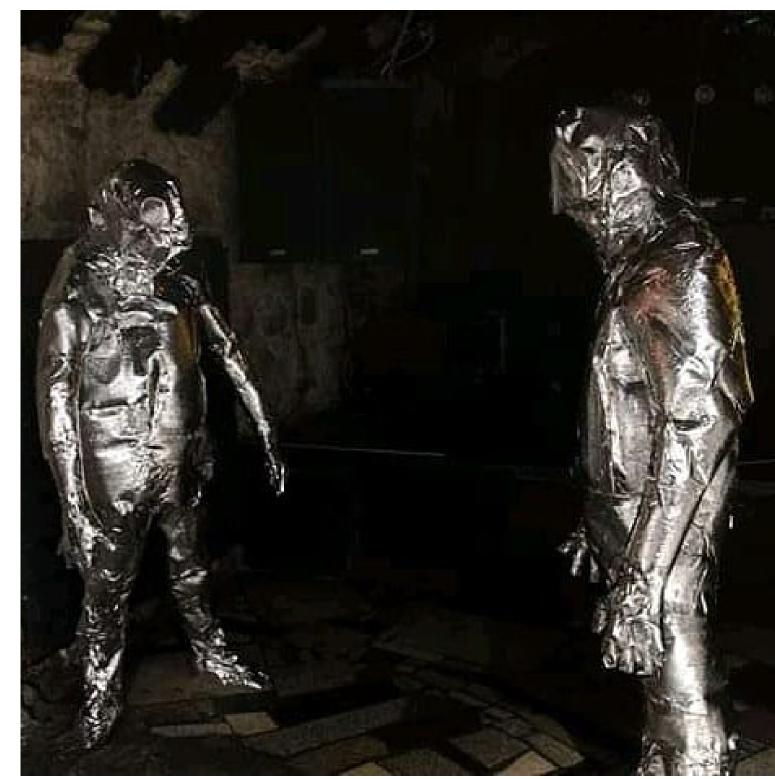

### 2024 BURNAND REBORN

solo show at Station contemporary art gallery, Bratislava

MIRROR 1 | 120x130cm | charcoral on canvas | 2024

MIRROR 2 | 55x65cm | pastel on canvas | 2024

BURN AND REBORN | 220x350x220cm | plastic, wood, ash, synthetics, acrylic, wigs | 2024