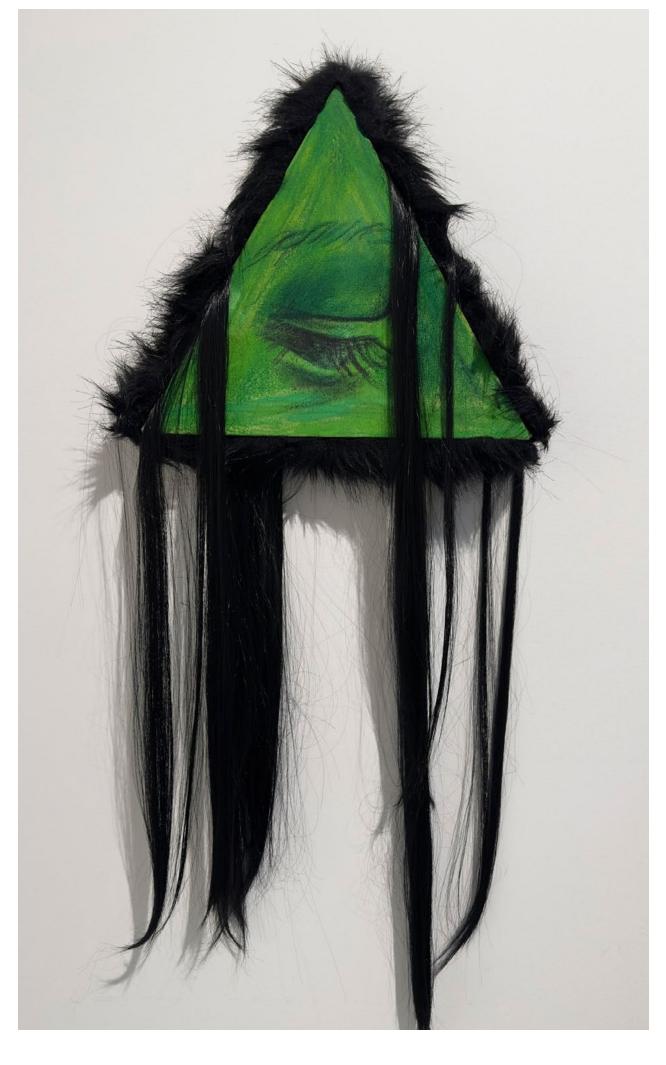

# Ľubomíra Chylová Sekerášová

ART PORTFOLIO 2024 – 2015

### 2024 BURNAND REBORN

solo show at Station contemporary art gallery, Bratislava













MIRROR 1 | 120x130cm | charcoral on canvas | 2024



MIRROR 2 | 55x65cm | pastel on canvas | 2024





BURN AND REBORN | 220x350x220cm | plastic, wood, ash, synthetics, acrylic, wigs | 2024

SAD EYE | 30x30cm | pastel, synthetic hair on canvas | 2024







## 2023 SUPER-NATURAL

solo show at Orava Gallery, Dolný Kubín







HOUSE | 160x180cm | charcoral on canvas | 2023



MANIFESTATION OF PERSONALITY | 207x195cm | acrylic on canvas | 2023



MY REGULAR FEELINGS AT FAMILY PARTY | 130x95cm | dry pastel, acrylic on canvas | 2023





SHINING AURA | 60x70cm | dry pastel, acryic on canvas | 2023

THE GREAT DARKNESS WILL BE AT THE NOON | 150x170cm | dry pastel on canvas | 2023





WAITING FOR REBIRD | 250x170cm | pastel on canvas | 2023

VEGA | 125x140cm | acrylic on canvas | 2023



## 2023 DEWILS TOWER

solo show in Zichy gallery, Bratislava



FANS OF THE TOWER | 140x150cm | pastel on ca