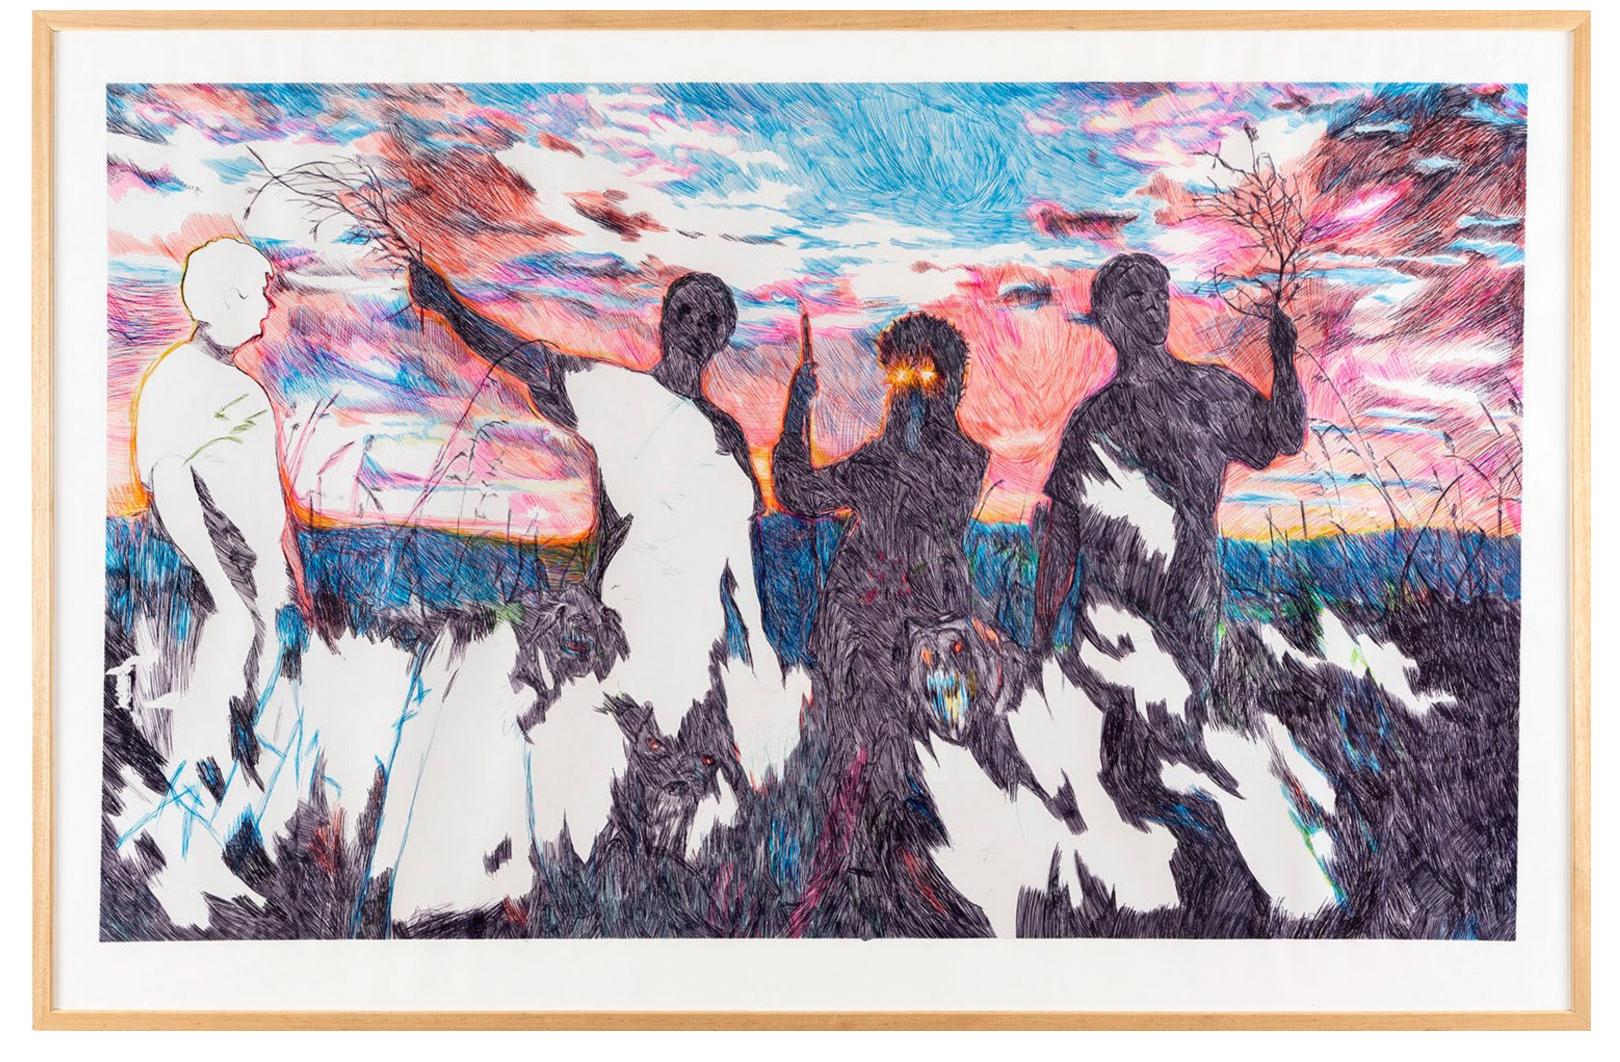

# 2019 DIVERSE SIDE

PORTRAIT NO.1 | 50x60cm | pastels on canvas | 2019

STRANGER I. | 205x186cm | acrylic on canvas | 2019

RIP | 200x205cm | acrylic on canvas | 2019

STRANGE VISITORS | 210x150cm | ink on canvas | 2019