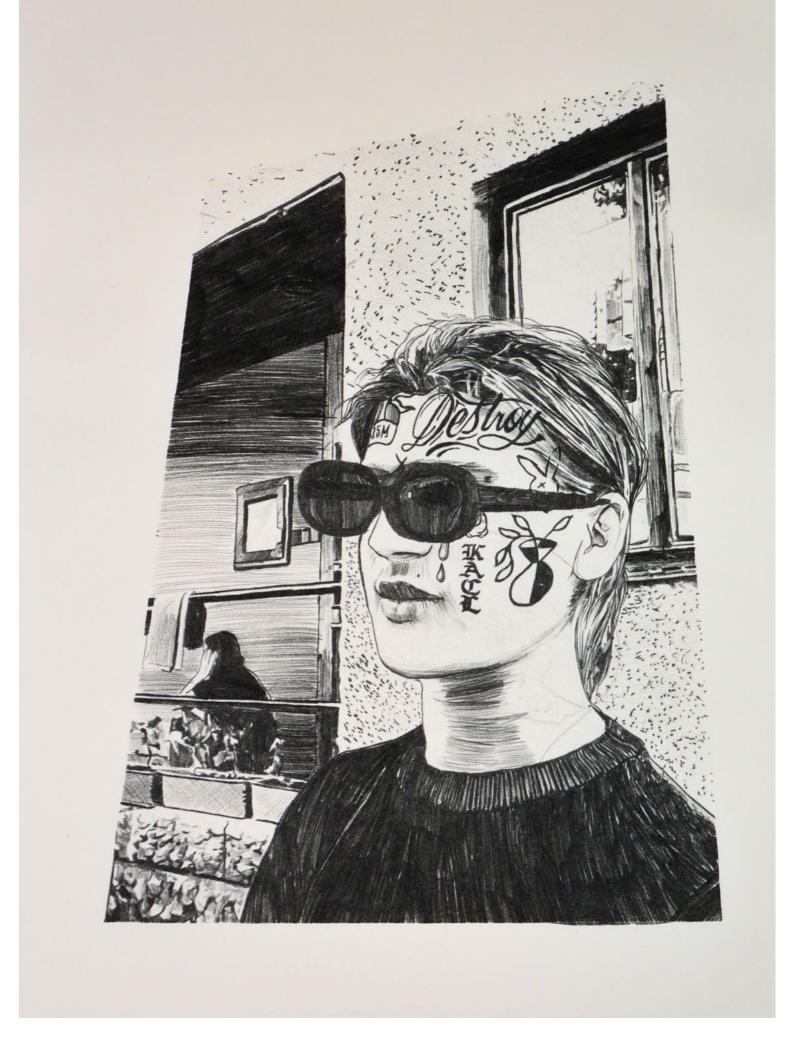

# 2019 DIVERSE SIDE

PORTRAIT NO.1 | 50x60cm | pastels on canvas | 2019

STRANGER I. | 205x186cm | acrylic on canvas | 2019

RIP | 200x205cm | acrylic on canvas | 2019

STRANGE VISITORS | 210x150cm | ink on canvas | 2019