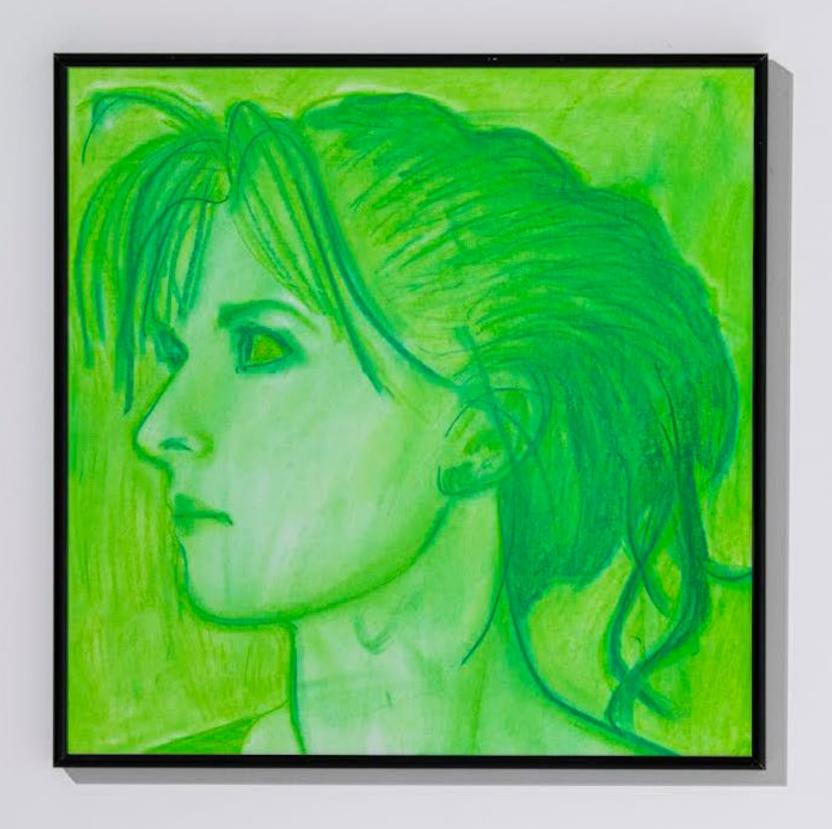

### 2024 BURNAND REBORN

solo show at Station contemporary art gallery, Bratislava

MIRROR 1 | 120x130cm | charcoral on canvas | 2024

MIRROR 2 | 55x65cm | pastel on canvas | 2024

BURN AND REBORN | 220x350x220cm | plastic, wood, ash, synthetics, acrylic, wigs | 2024