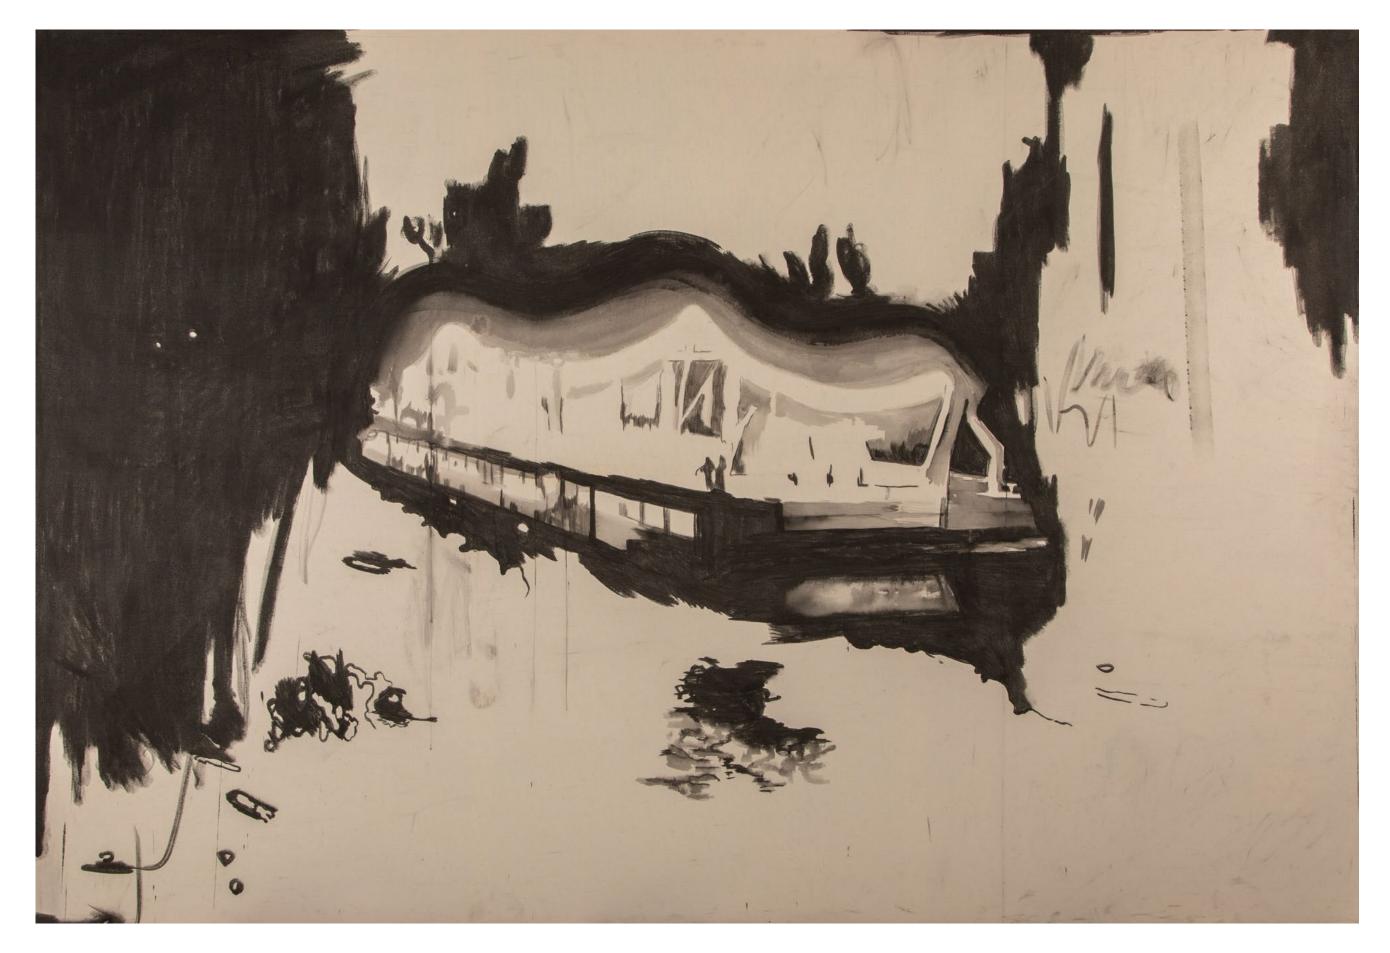

## 2017 SHINE BOAT

AURA BOY | 50x70cm | pencil on paper | 2017

AURA BOY 2 | 100x70cm | pencil on paper | 2017

BEAR | 100x80cm | ink on canvas | 2018

FINAL TOUCH | 60x75cm | ink on canvas | 2018

ORION | 52x70cm | acrylic | markers on paper | framed | 2017

SHINE BOAT 1 | 200x140cm | mixed media on paper | 2017

SHINE BOAT 2 | 200x140cm | mixed media on paper | 2017

SHINING 2 | 100x70cm | pencil on paper | 2018

SHINING | 150x200cm | ink on paper | 2017

STRANGER'S EYES | 100x70cm | ink, acrylic on paper | 2017