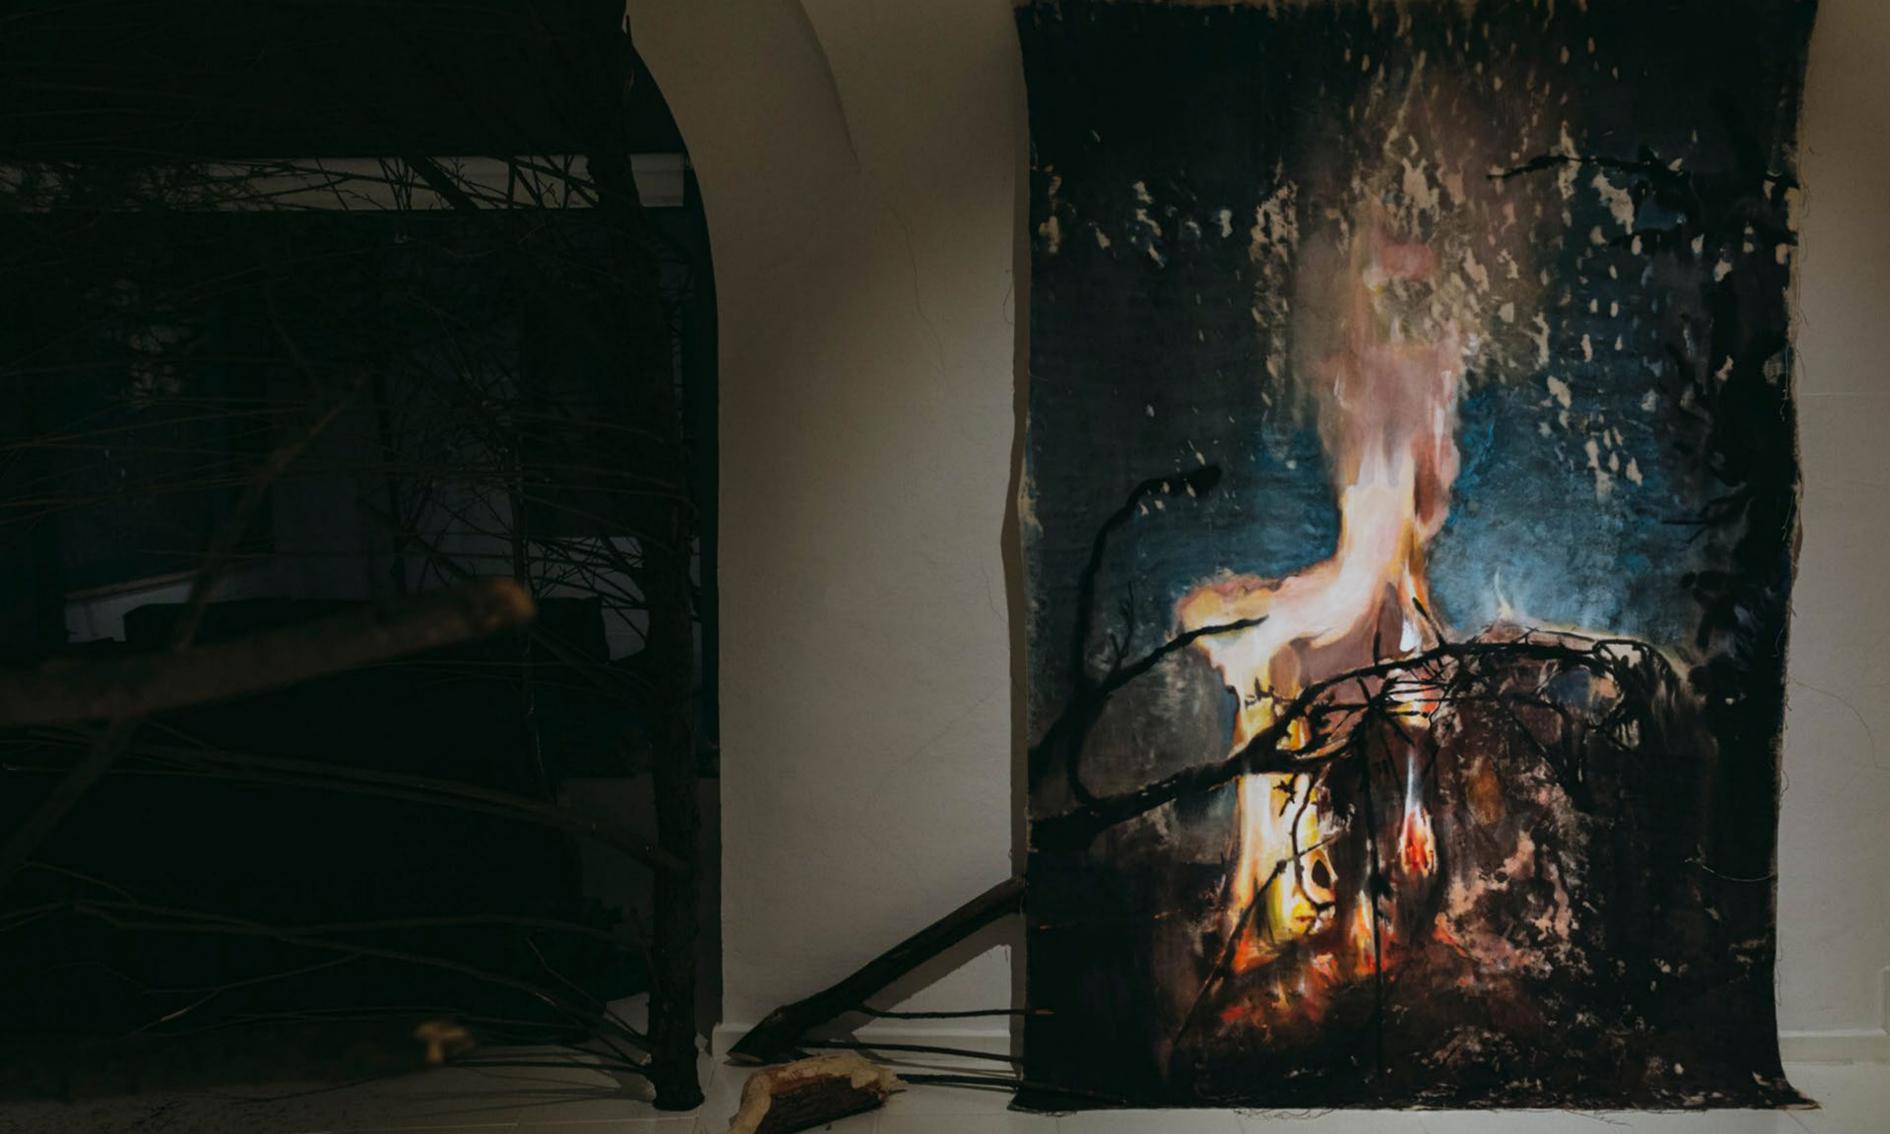

### 2024 BURNAND REBORN

solo show at Station contemporary art gallery, Bratislava

MIRROR 1 | 120x130cm | charcoral on canvas | 2024

MIRROR 2 | 55x65cm | pastel on canvas | 2024

BURN AND REBORN | 220x350x220cm | plastic, wood, ash, synthetics, acrylic, wigs | 2024