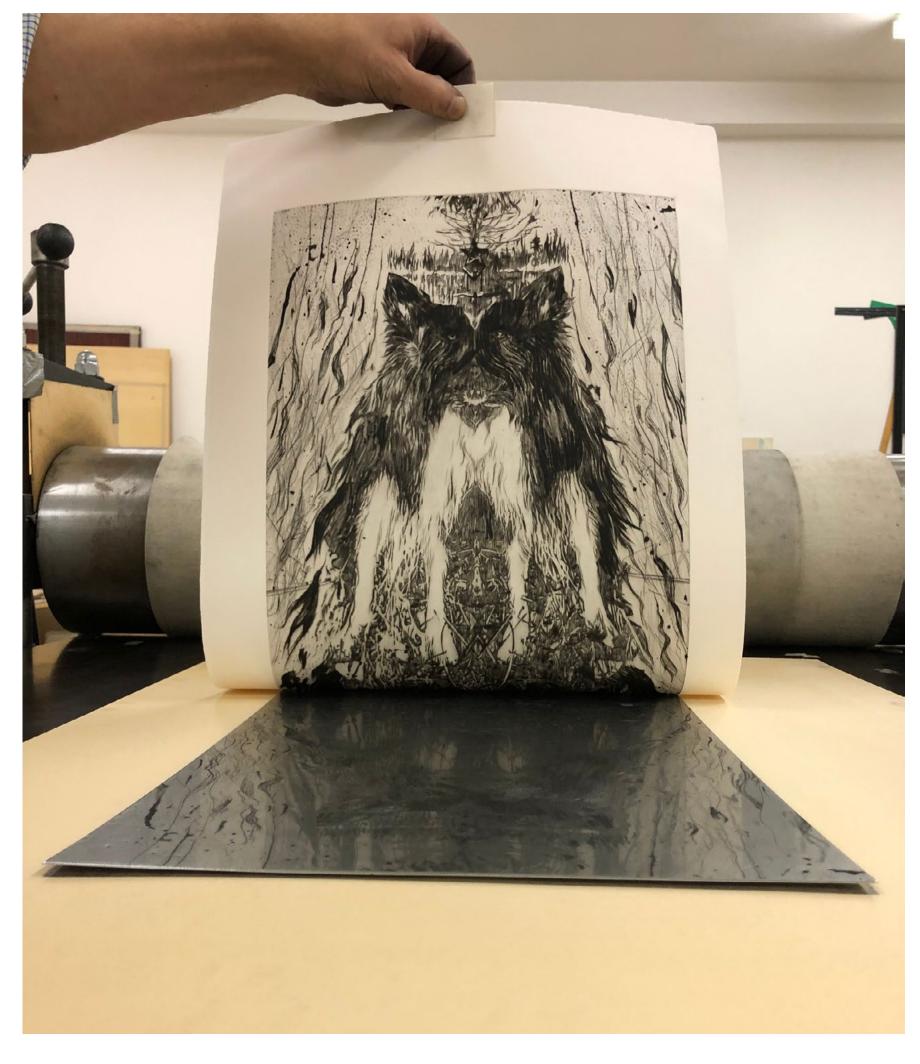

## 2021 BANSKA ST\_A\_NICA

GIRL ON THE OLD WILLOW | 40x30cm print on 70x50cm paper | drypoint on paper | 2021

GORO | 20x10cm print on 30x400cm paper | drypoint on paper | 2021

MAGDA IN MÁSCARA DE CRISTAL | 190x100cm | Ink on canvas | 2021

MAGIC DOG | 40x30cm print on 70x50cm paper | drypoint on paper | 2021

MÁSCARA DE CRISTAL FILTER LUBO | 80x100cm | acrylic on canvas | 2021

NANI LAURA | 30x20cm print on 60x40cm paper | drypoint on paper | 2021