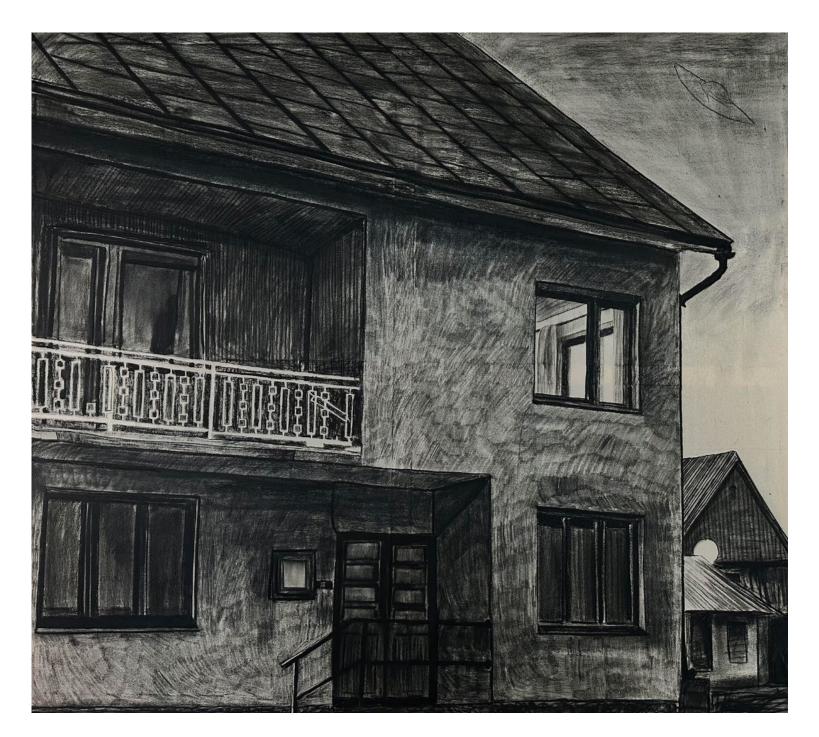

BAD TWIN | 140x110cm | acrylic on canvas | 2021

HOLY REPTILE AND NANI | 200x145cm | acrylic on canvas | 2021

Instant I. | 260x150cm | ink on paper | 2021

MÁSCARA DE CRISTAL FILTER | 42x52cm | pencil on paper | framed | 2021