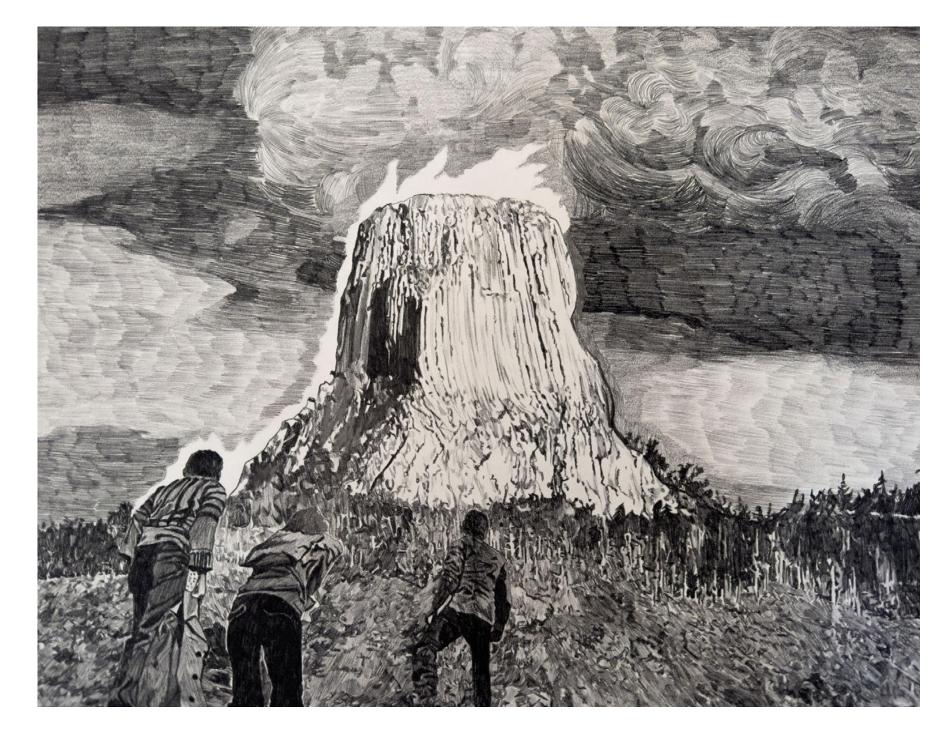

## 2023 DEWILS TOWER

solo show in Zichy gallery, Bratislava

FANS OF THE TOWER | 140x150cm | pastel on canvas | 2023

STRANGE TOWER | 40x50cm | pencil on paper | 2023

THE SHINING AURA BOY | 50x50cm | acrylic on canvas | 2023