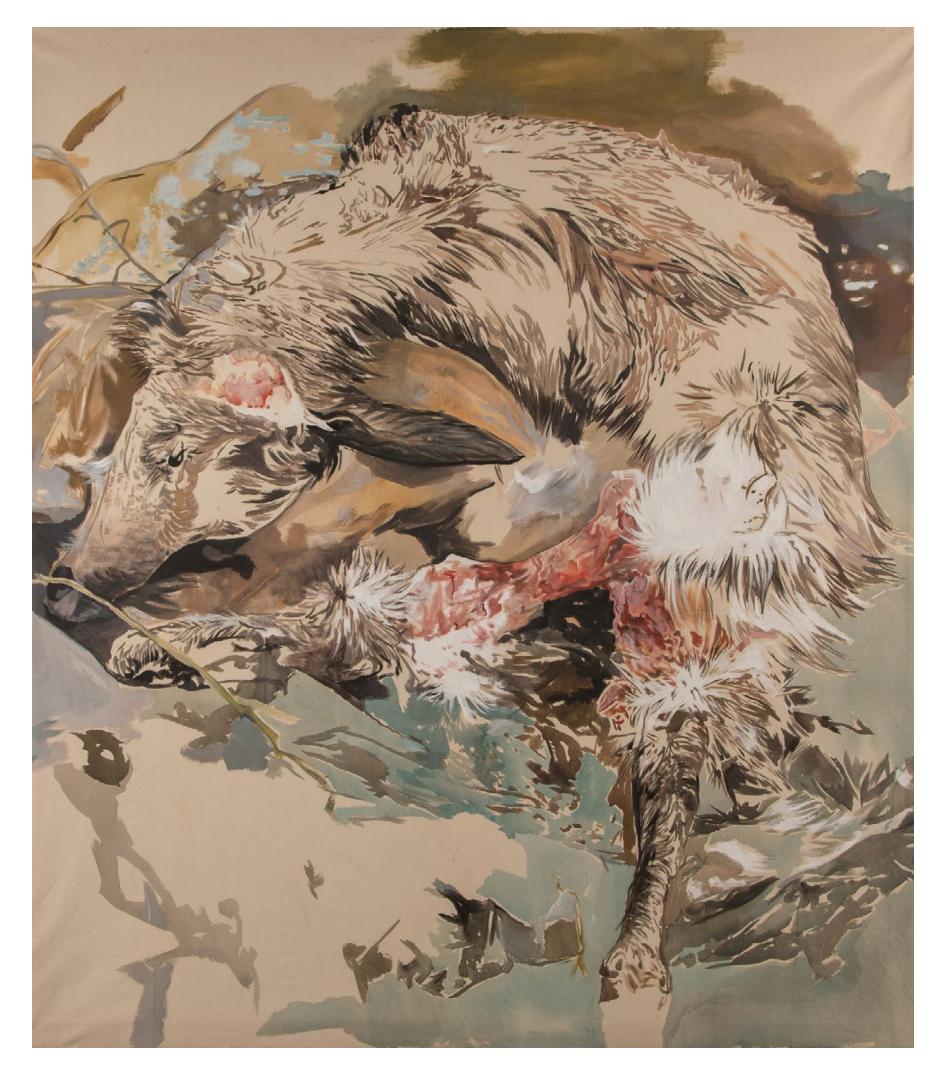

### 2024 BURNAND REBORN

solo show at Station contemporary art gallery, Bratislava

MIRROR 1 | 120x130cm | charcoral on canvas | 2024

MIRROR 2 | 55x65cm | pastel on canvas | 2024

BURN AND REBORN | 220x350x220cm | plastic, wood, ash, synthetics, acrylic, wigs | 2024