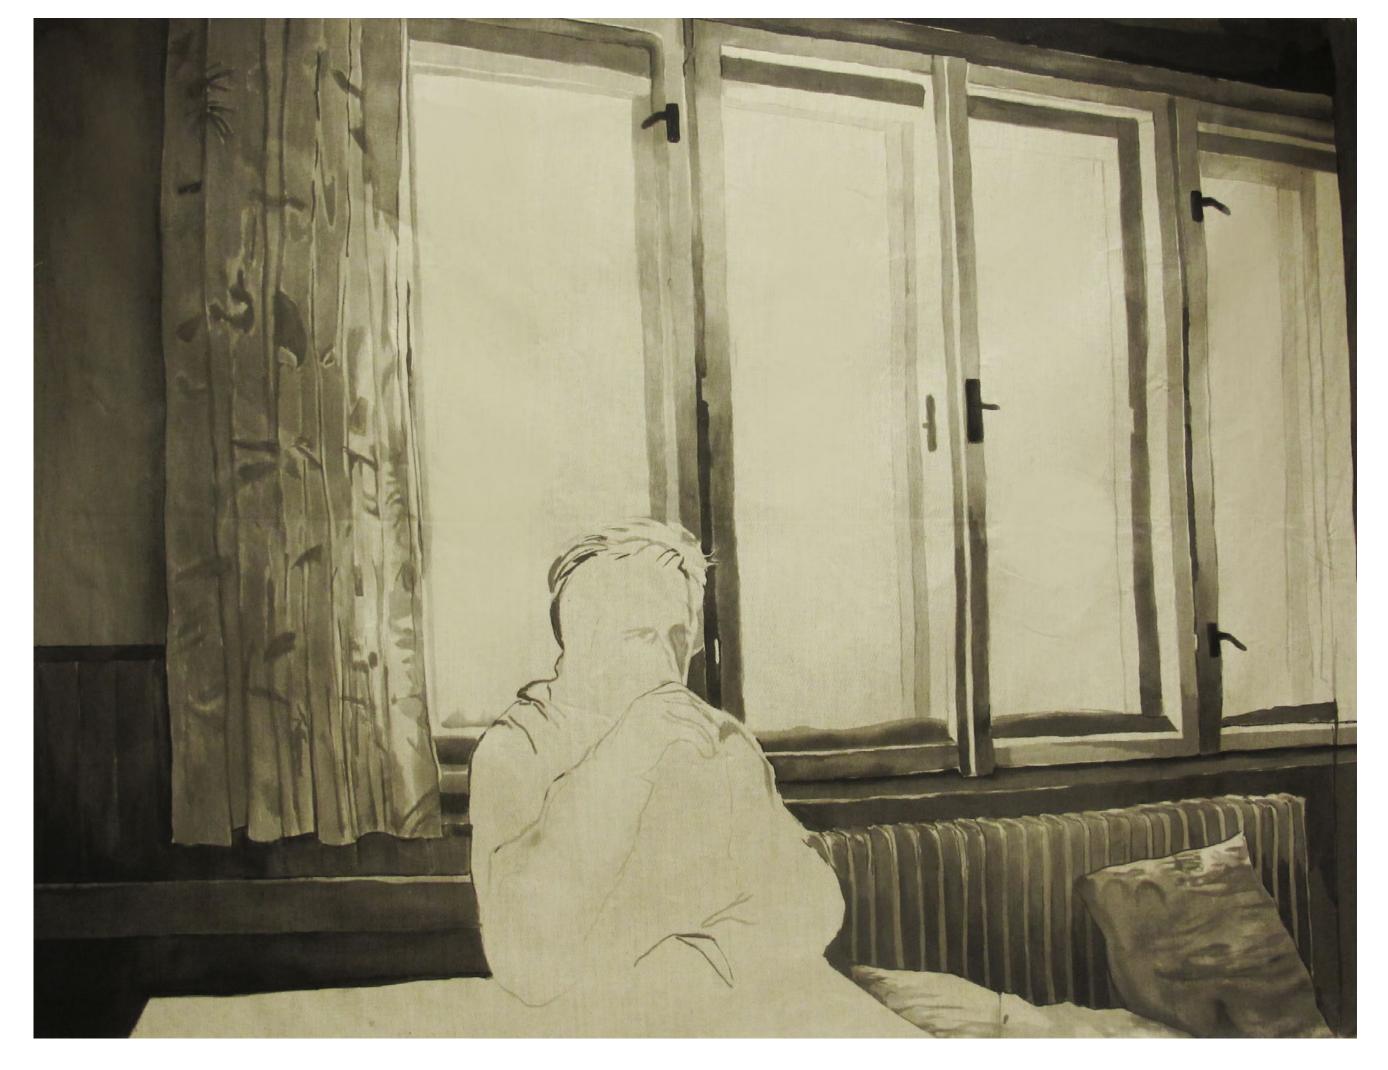

# 2019 DIVERSE SIDE

PORTRAIT NO.1 | 50x60cm | pastels on canvas | 2019

STRANGER I. | 205x186cm | acrylic on canvas | 2019

RIP | 200x205cm | acrylic on canvas | 2019

STRANGE VISITORS | 210x150cm | ink on canvas | 2019