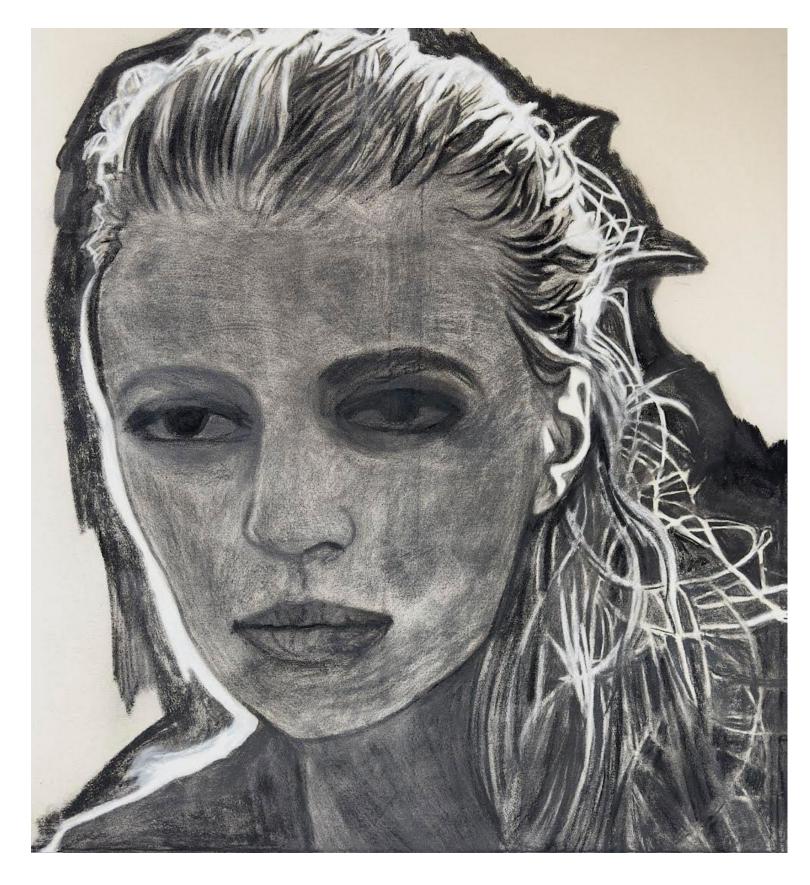

### 2024 BURNAND REBORN

solo show at Station contemporary art gallery, Bratislava

MIRROR 1 | 120x130cm | charcoral on canvas | 2024

MIRROR 2 | 55x65cm | pastel on canvas | 2024

BURN AND REBORN | 220x350x220cm | plastic, wood, ash, synthetics, acrylic, wigs | 2024