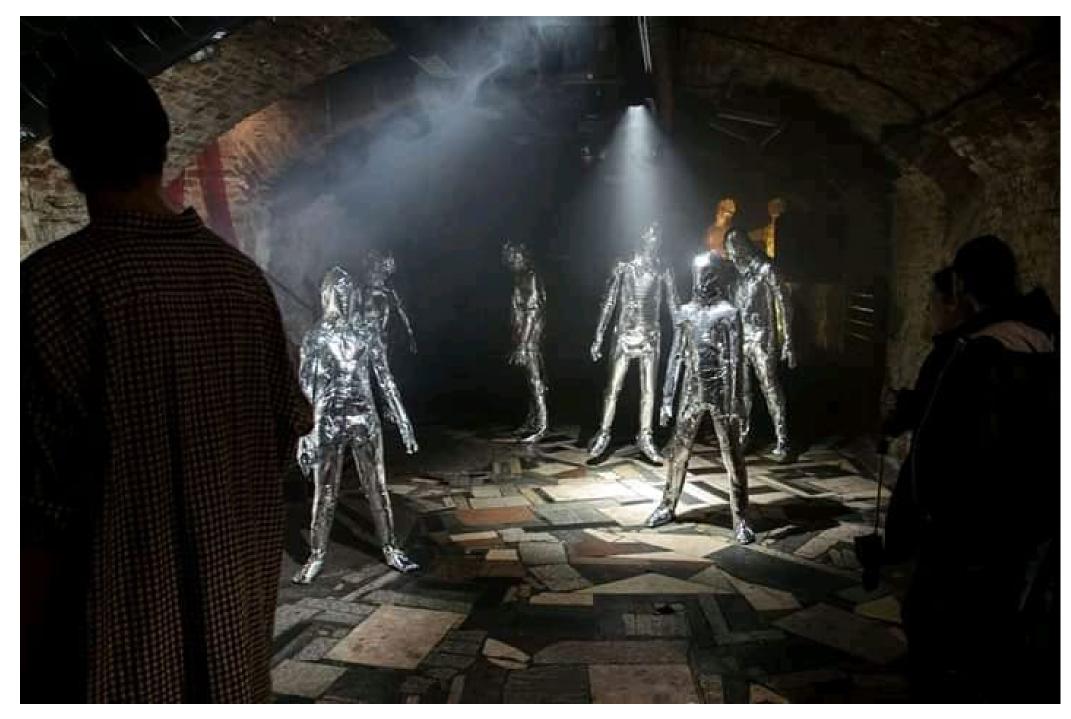

### 2024 BURNAND REBORN

solo show at Station contemporary art gallery, Bratislava

MIRROR 1 | 120x130cm | charcoral on canvas | 2024

MIRROR 2 | 55x65cm | pastel on canvas | 2024

BURN AND REBORN | 220x350x220cm | plastic, wood, ash, synthetics, acrylic, wigs | 2024