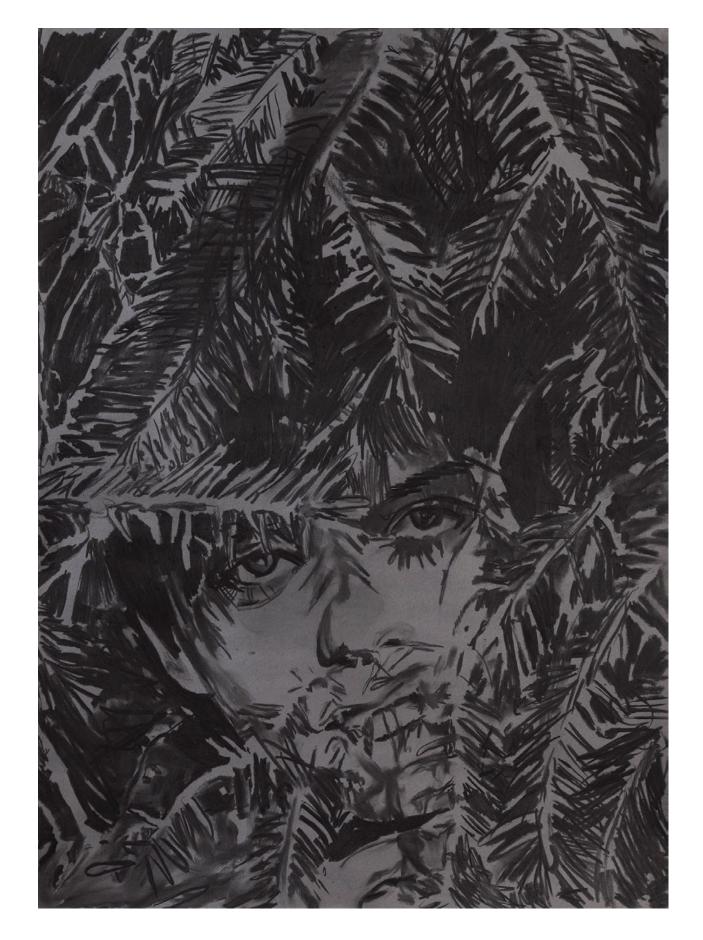

BOY PLAYING WITH DARKNESS 3 | 150x250cm | charcoral on paper | 2020

EVERYTHING IS CONCEALED BEHIND THE BRANCHES | 100x70cm pastel on paper | 2020

CREATURES FROM THE SUN | 110x80cm | pens on paper | framed | 2016