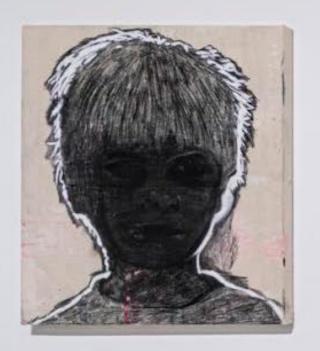

### 2024 BURNAND REBORN

solo show at Station contemporary art gallery, Bratislava

MIRROR 1 | 120x130cm | charcoral on canvas | 2024

MIRROR 2 | 55x65cm | pastel on canvas | 2024

BURN AND REBORN | 220x350x220cm | plastic, wood, ash, synthetics, acrylic, wigs | 2024