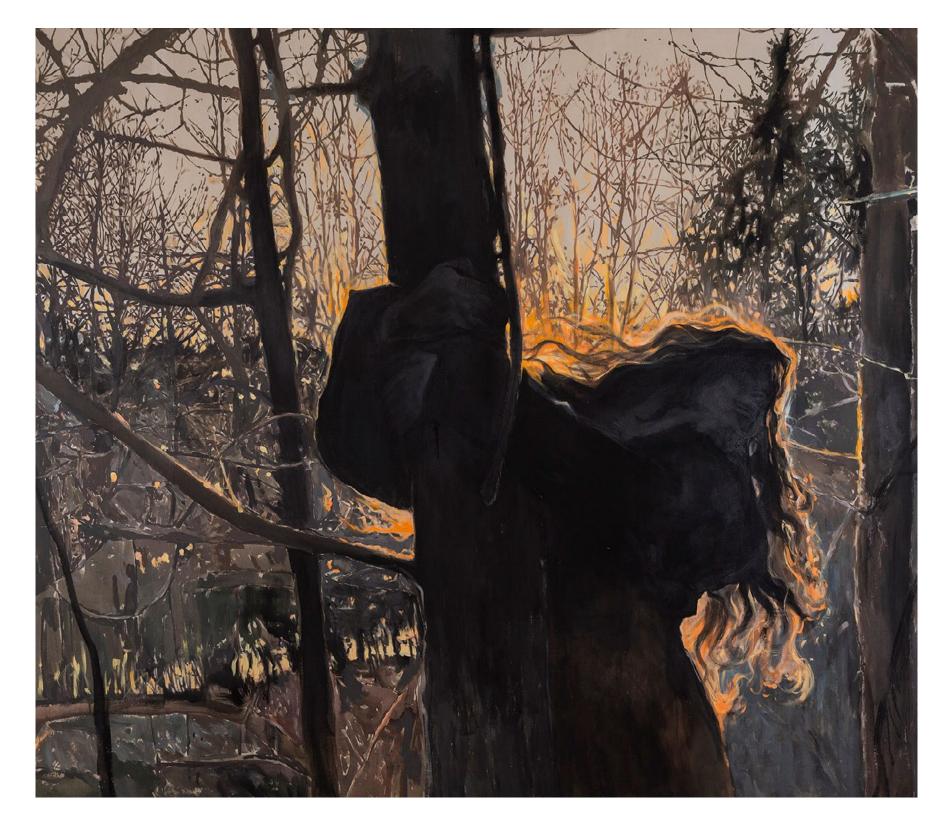

### 2024 BURNAND REBORN

solo show at Station contemporary art gallery, Bratislava

MIRROR 1 | 120x130cm | charcoral on canvas | 2024

MIRROR 2 | 55x65cm | pastel on canvas | 2024

BURN AND REBORN | 220x350x220cm | plastic, wood, ash, synthetics, acrylic, wigs | 2024