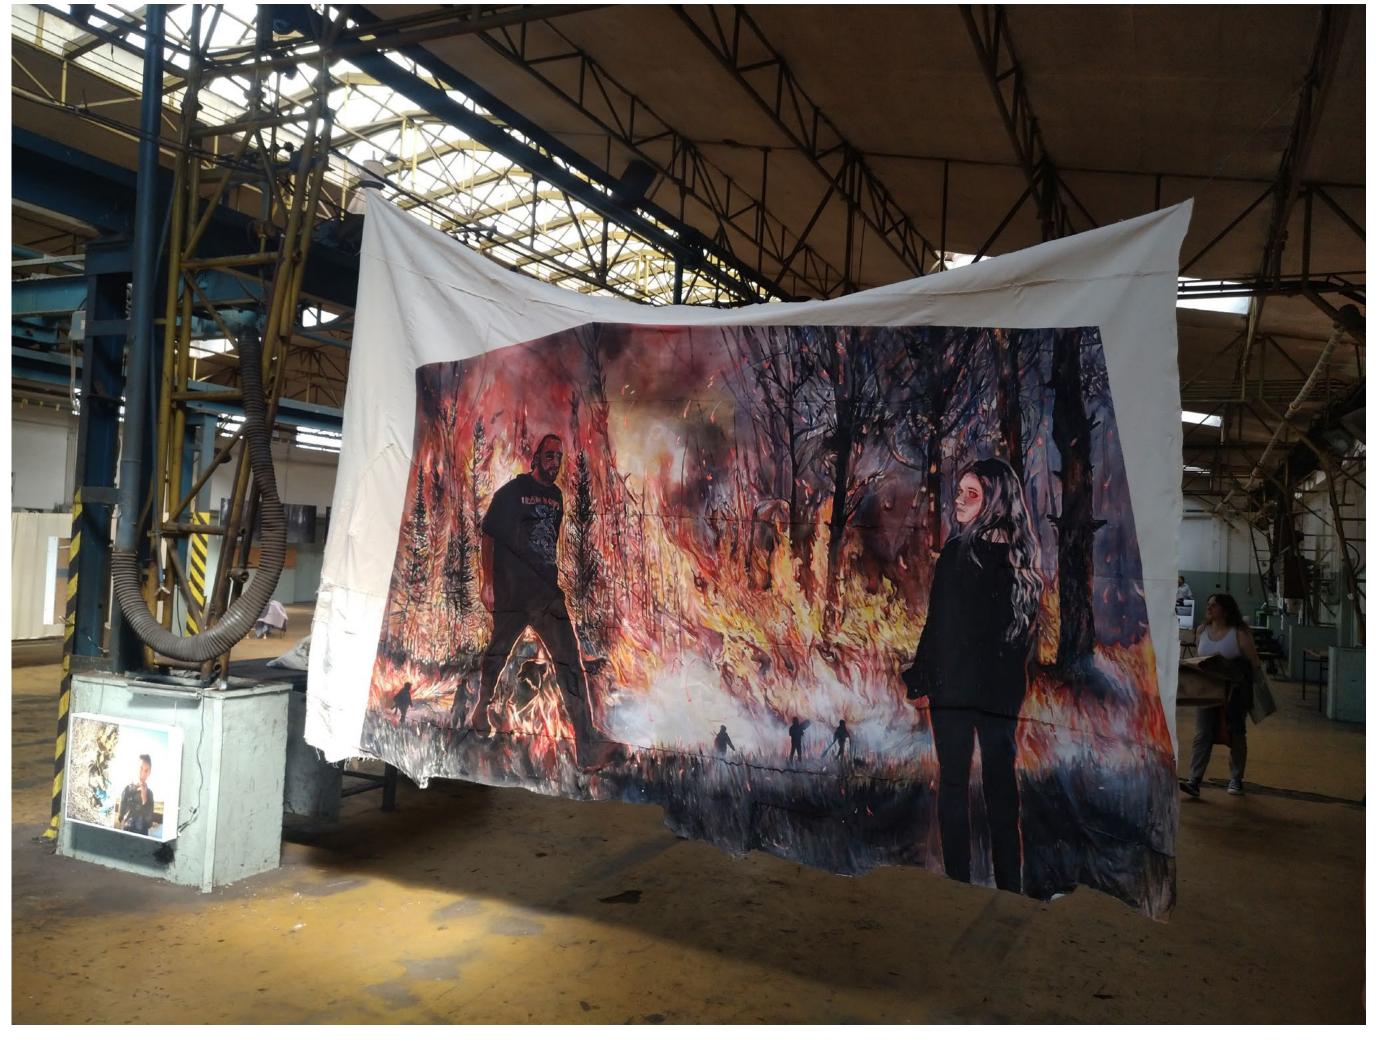

### 2024 BURNAND REBORN

solo show at Station contemporary art gallery, Bratislava

MIRROR 1 | 120x130cm | charcoral on canvas | 2024

MIRROR 2 | 55x65cm | pastel on canvas | 2024

BURN AND REBORN | 220x350x220cm | plastic, wood, ash, synthetics, acrylic, wigs | 2024