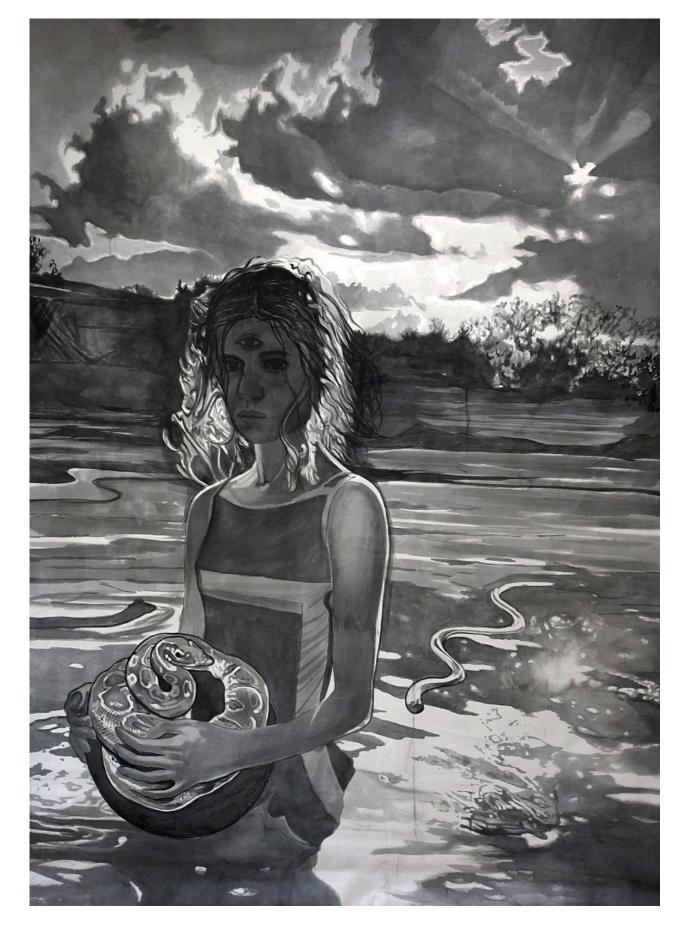

THE SERPENTS BOY | 103x73cm | ink on canvas | framed | 2021

THE SUMMER SWIM WITH THIRD EYE | 270x150cm | ink on canvas | 2021

TREYEOPHOBIA INSTA FILTER | 200x 160cm | acrylic on canvas | 2021