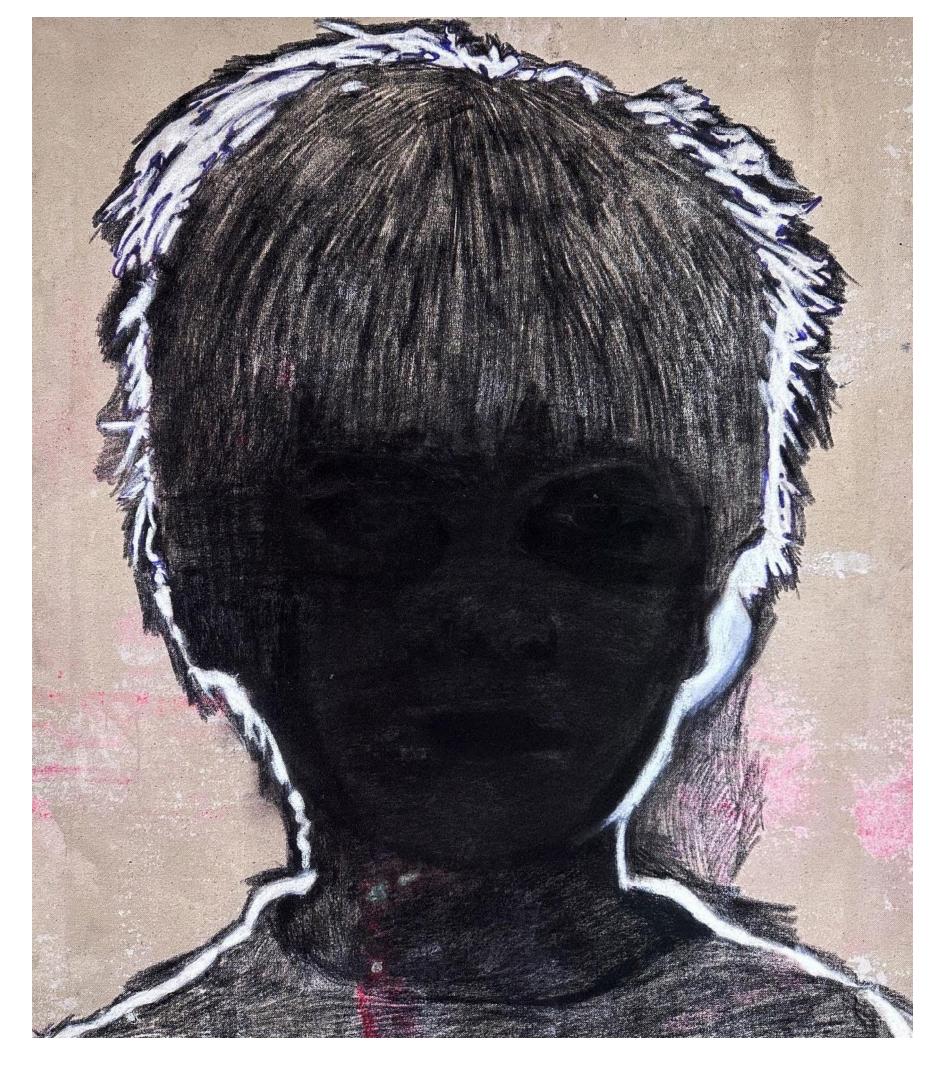

# Ľubomíra Chylová Sekerášová

ART PORTFOLIO 2024 – 2015

### 2024 BURNAND REBORN

solo show at Station contemporary art gallery, Bratislava













MIRROR 1 | 120x130cm | charcoral on canvas | 2024



MIRROR 2 | 55x65cm | pastel on canvas | 2024





BURN AND REBORN | 220x350x220cm | plastic, wood, ash, synthetics, acrylic, wigs | 2024

SAD EYE | 30x30cm | pastel, synthetic hair on canvas | 2024







## 2023 SUPER-NATURAL

solo show at Orava Gallery, Dolný Kubín







HOUSE | 160x180cm | charcoral on canvas | 2023



MANIFESTATION OF PERSONALITY | 207x195cm | acrylic on canvas | 2023



MY REGULAR FEELINGS AT FAMILY PARTY | 130x95cm | dry pastel, acrylic on canvas | 2023





SHINING AURA | 60x70cm | dry pastel, acryic on canvas | 2023

THE GREAT DARKNESS WILL BE AT THE NOON | 150x170cm | dry pastel on canvas | 2023





WAITING FOR REBIRD | 250x170cm | pastel on canvas | 2023

VEGA | 125x140cm | acrylic on canvas | 2023



## 2023 DEWILS TOWER

solo show in Zichy gallery, Bratislava



FANS OF THE TOWER | 140x150cm | pastel on canvas | 2023



STRANGE TOWER | 40x50cm | pencil on paper | 2023



THE SHINING AURA BOY | 50x50cm | acrylic on canvas | 2023



DEWILS TOWER 1 | 150x260cm | acrylic on canvas | 2023





DEVIL'S TOWER | 40x30cm | dry pastel on canvas | 2023

## 2022 GREEN



DON'T TALK TO ME | 115x150cm | acrylic on canvas | 2022



EAT MYSELF | 100x70cm | dry pastel on paper | 2022



GOOD CONDITION | 70x90cm | dry pastel on paper | 2022



L1 | 3