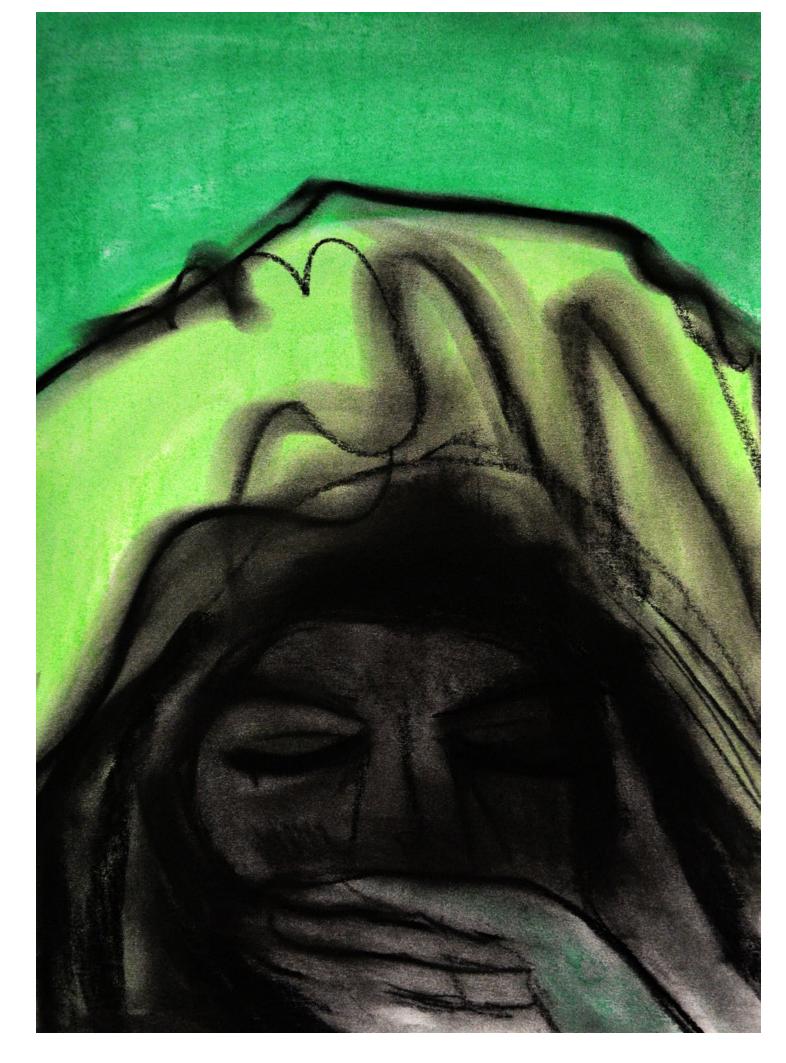

## 2022 GREEN

DON'T TALK TO ME | 115x150cm | acrylic on canvas | 2022

EAT MYSELF | 100x70cm | dry pastel on paper | 2022

GOOD CONDITION | 70x90cm | dry pastel on paper | 2022

L1 | 30x40cm | dry pastel on paper | framed | 2022