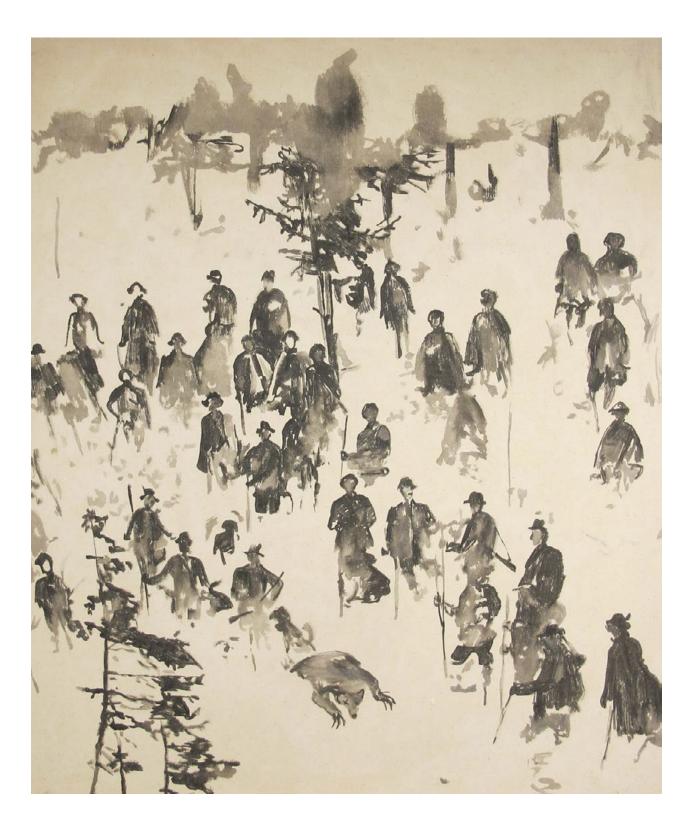

## 2016 INCIDENT

INCIDENT | 300x360cm | pens on paper | 2016

2015 SUNDAY MUGGY ROASTING TREE HOUSE EYE ILLUSIONS

SUNDAY MUGGY ROASTING | 350x600cm | ink on paper | collage | 2015