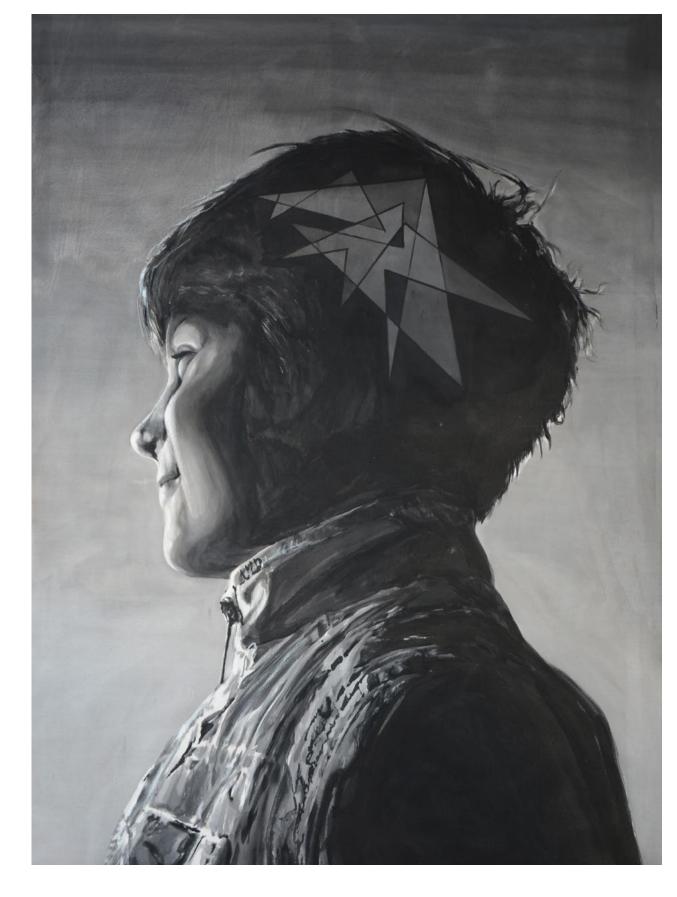

# 2019 DIVERSE SIDE

PORTRAIT NO.1 | 50x60cm | pastels on canvas | 2019

STRANGER I. | 205x186cm | acrylic on canvas | 2019

RIP | 200x205cm | acrylic on canvas | 2019

STRANGE VISITORS | 210x150cm | ink on canvas | 2019