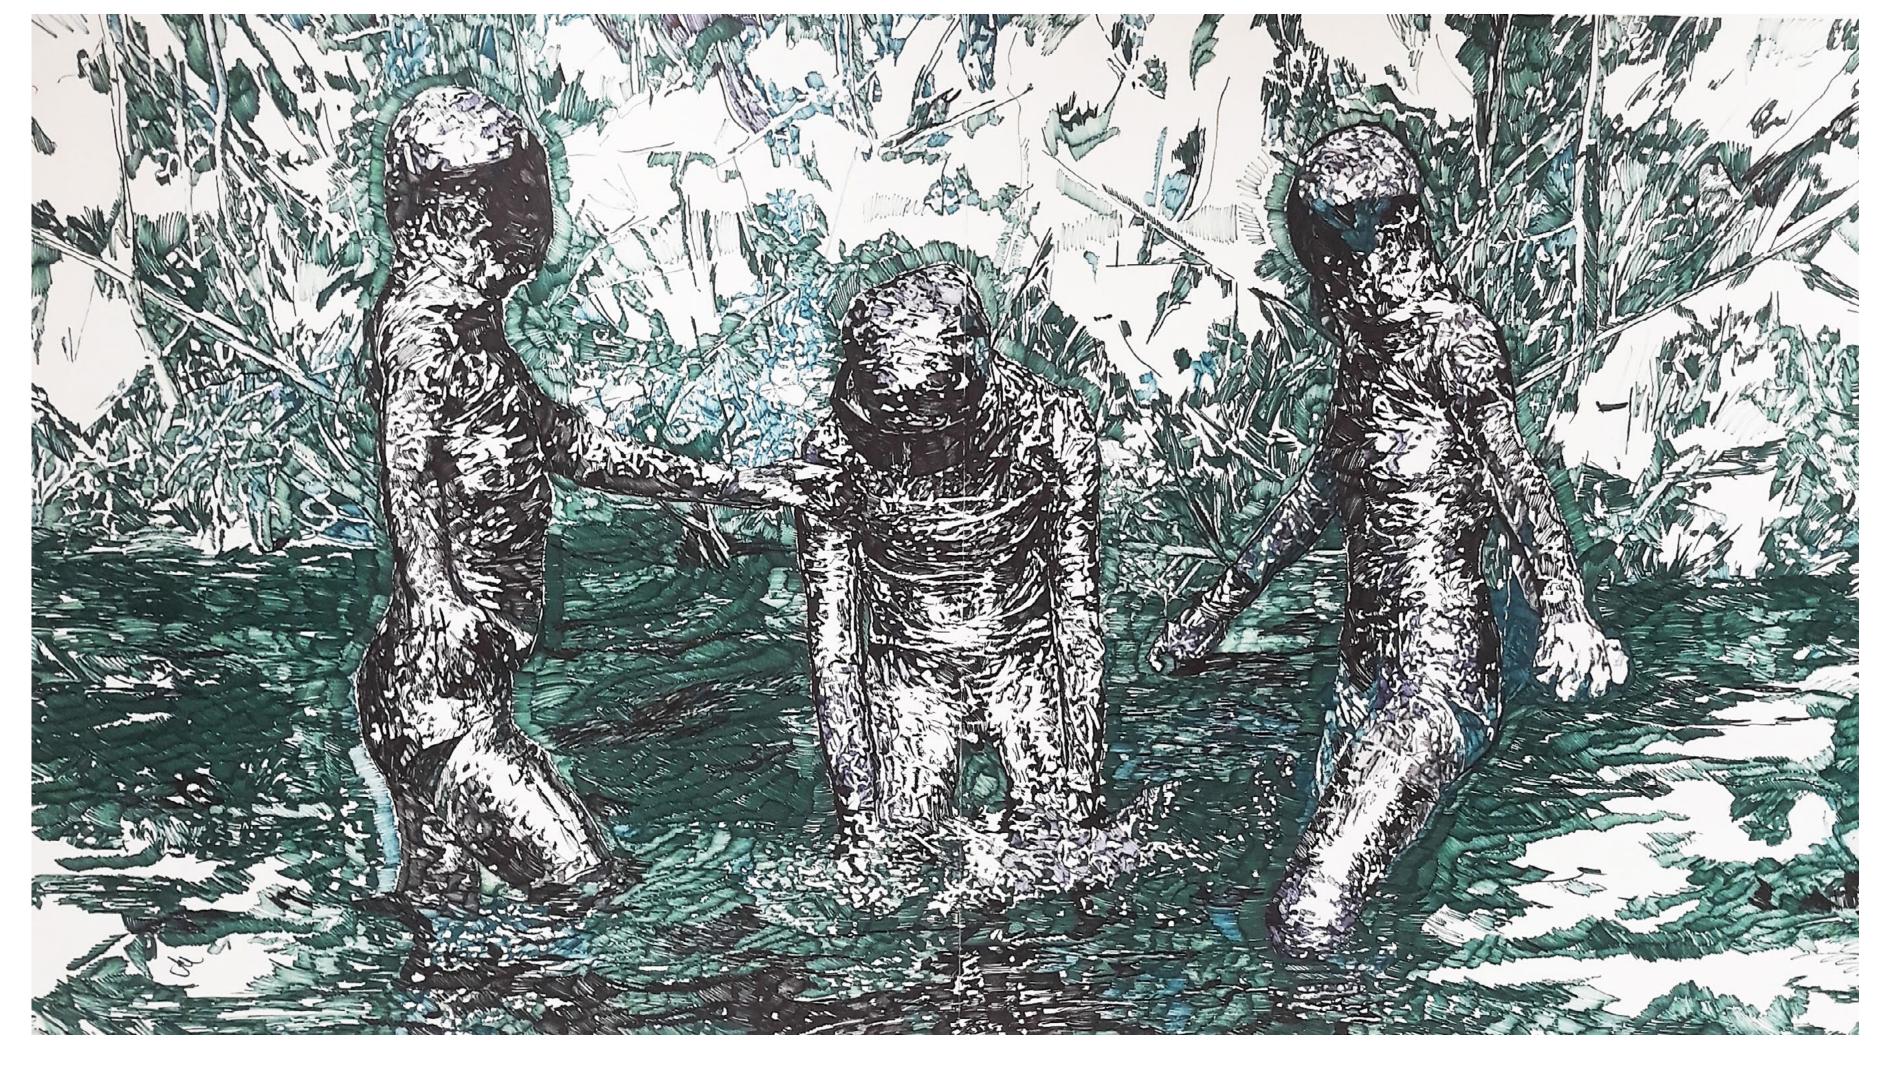

### 2024 BURNAND REBORN

solo show at Station contemporary art gallery, Bratislava

MIRROR 1 | 120x130cm | charcoral on canvas | 2024

MIRROR 2 | 55x65cm | pastel on canvas | 2024

BURN AND REBORN | 220x350x220cm | plastic, wood, ash, synthetics, acrylic, wigs | 2024