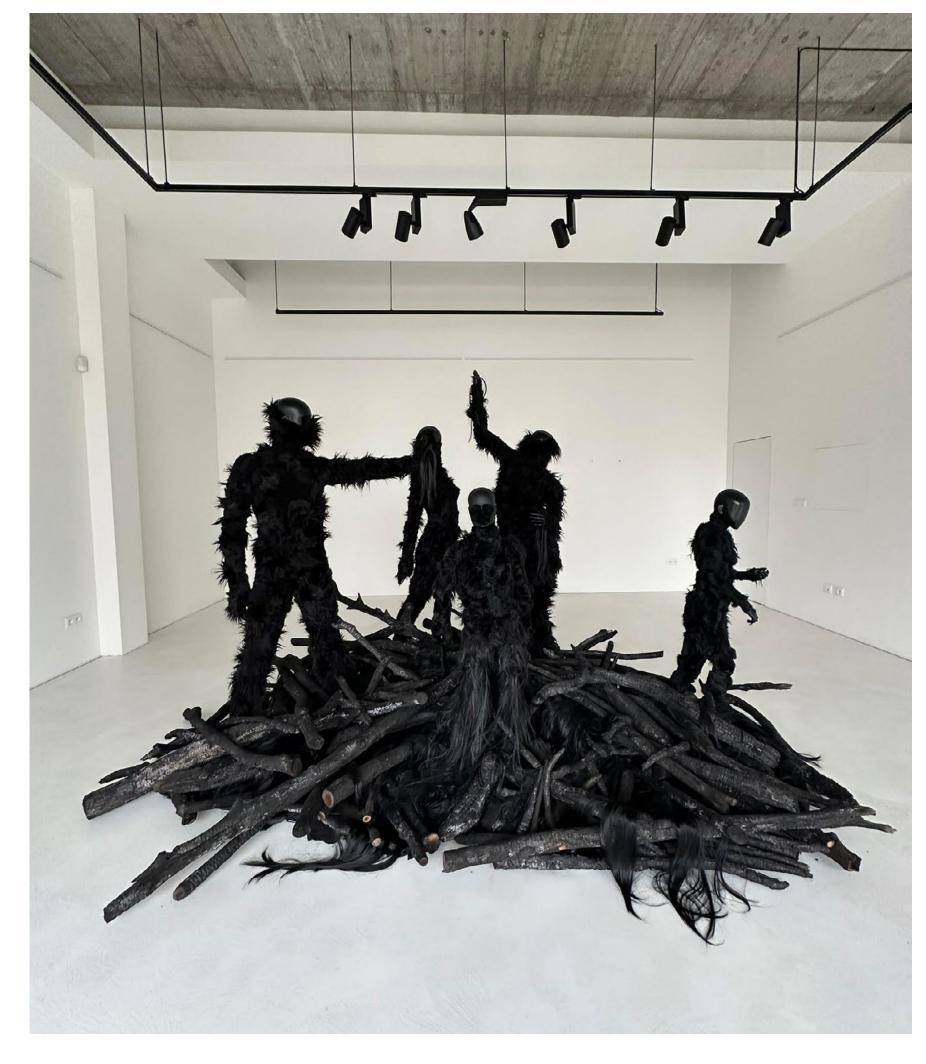

### 2024 BURNAND REBORN

solo show at Station contemporary art gallery, Bratislava

MIRROR 1 | 120x130cm | charcoral on canvas | 2024

MIRROR 2 | 55x65cm | pastel on canvas | 2024

BURN AND REBORN | 220x350x220cm | plastic, wood, ash, synthetics, acrylic, wigs | 2024