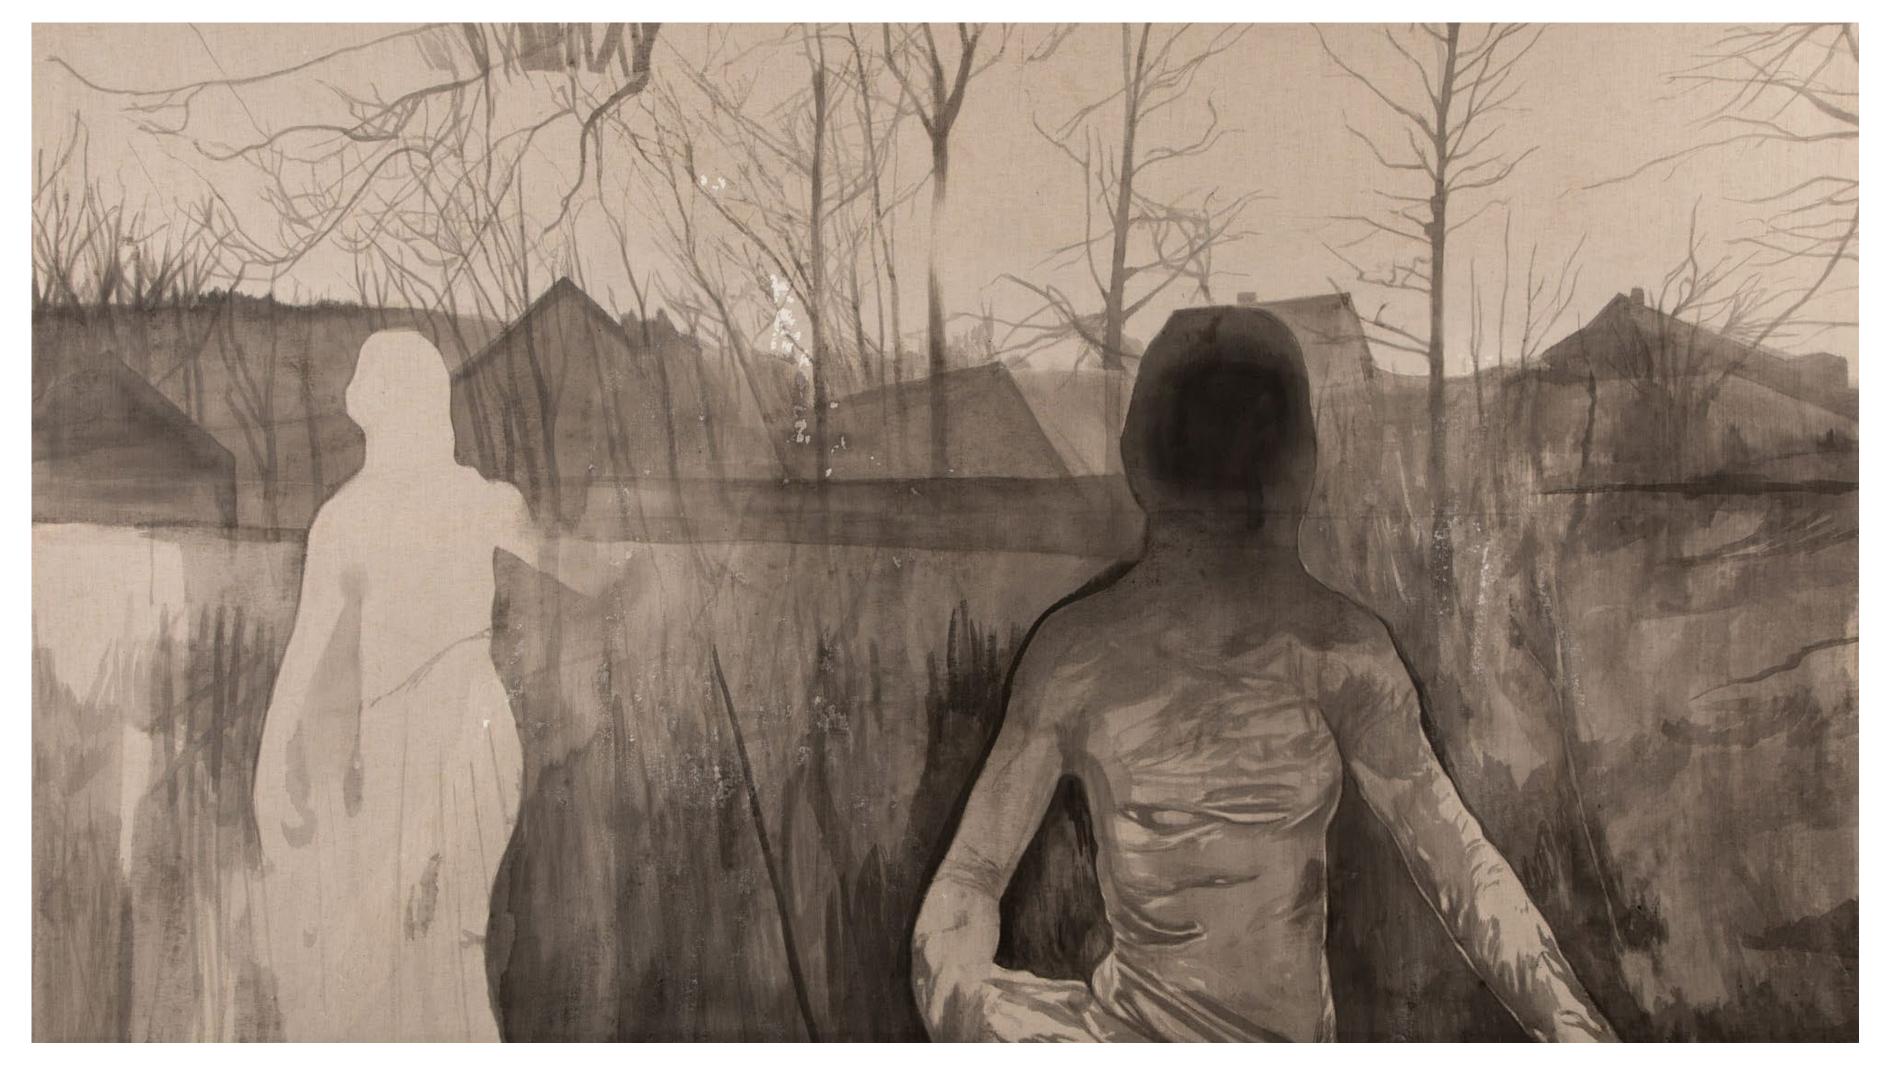

### 2024 BURNAND REBORN

solo show at Station contemporary art gallery, Bratislava

MIRROR 1 | 120x130cm | charcoral on canvas | 2024

MIRROR 2 | 55x65cm | pastel on canvas | 2024

BURN AND REBORN | 220x350x220cm | plastic, wood, ash, synthetics, acrylic, wigs | 2024