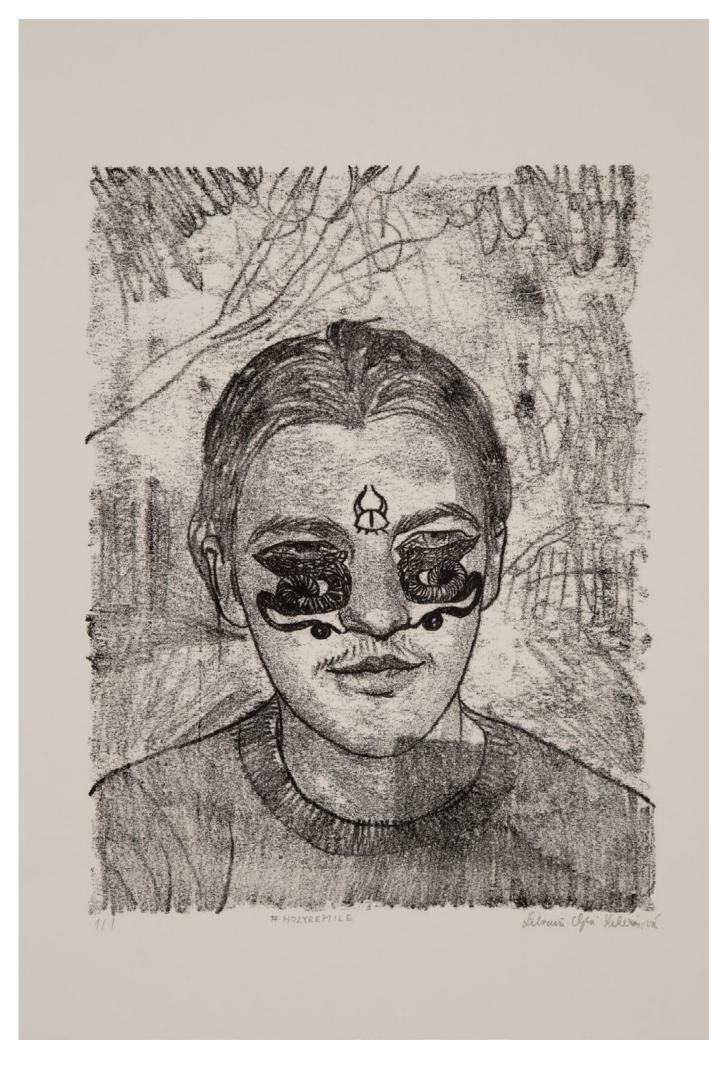

BAD TWIN | 140x110cm | acrylic on canvas | 2021

HOLY REPTILE AND NANI | 200x145cm | acrylic on canvas | 2021

Instant I. | 260x150cm | ink on paper | 2021

MÁSCARA DE CRISTAL FILTER | 42x52cm | pencil on paper | framed | 2021