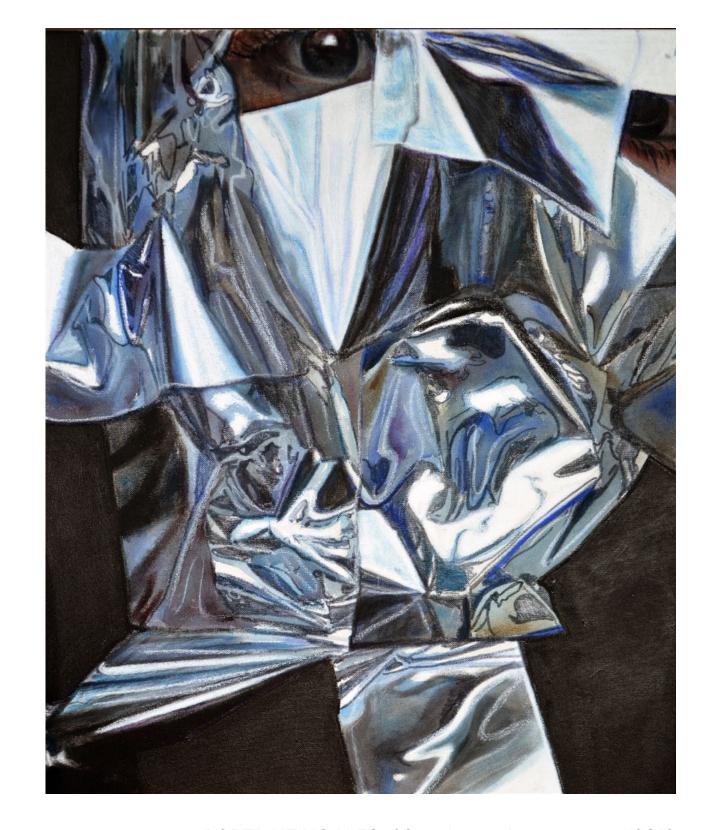

### 2024 BURNAND REBORN

solo show at Station contemporary art gallery, Bratislava

MIRROR 1 | 120x130cm | charcoral on canvas | 2024

MIRROR 2 | 55x65cm | pastel on canvas | 2024

BURN AND REBORN | 220x350x220cm | plastic, wood, ash, synthetics, acrylic, wigs | 2024