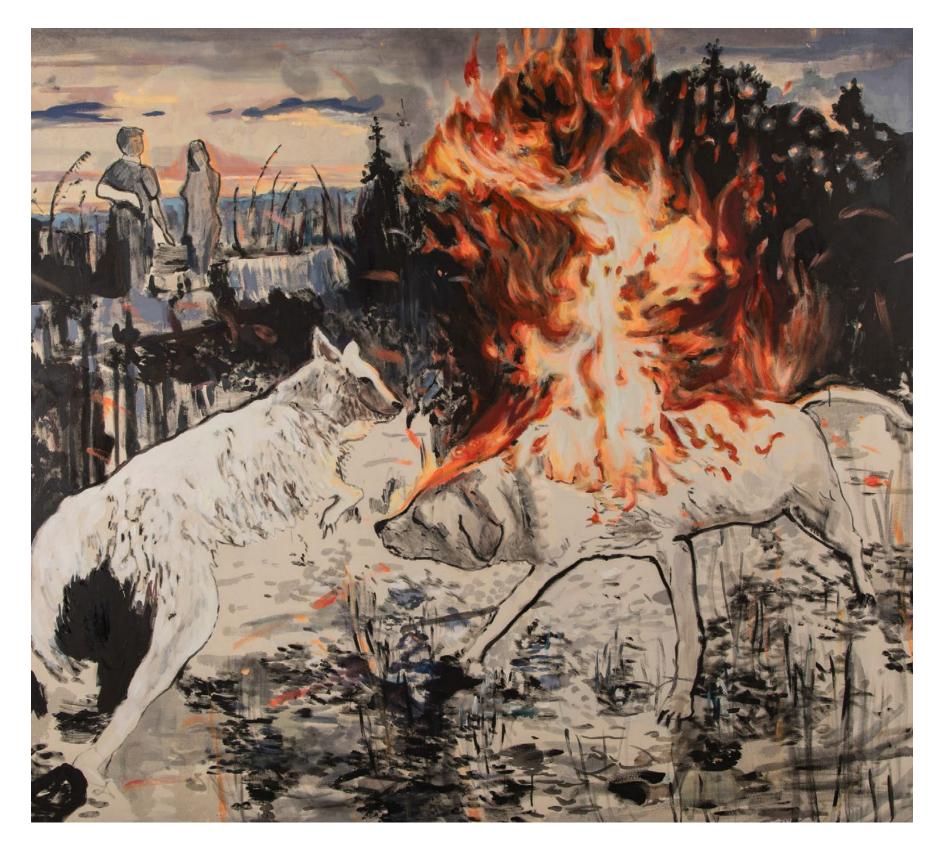

## 2017 TRUESTORY

FIRE DOG (back side) | 200x180cm | acrylic on canvas | 2017

FIRE DOG 2 | 160x180cm | acrylic on canvas | 2017

FIRE DOG 3 | 220x190cm | acrylic on canvas | 2017

FIRE DOG | 200x180cm | acrylic on canvas | 2017