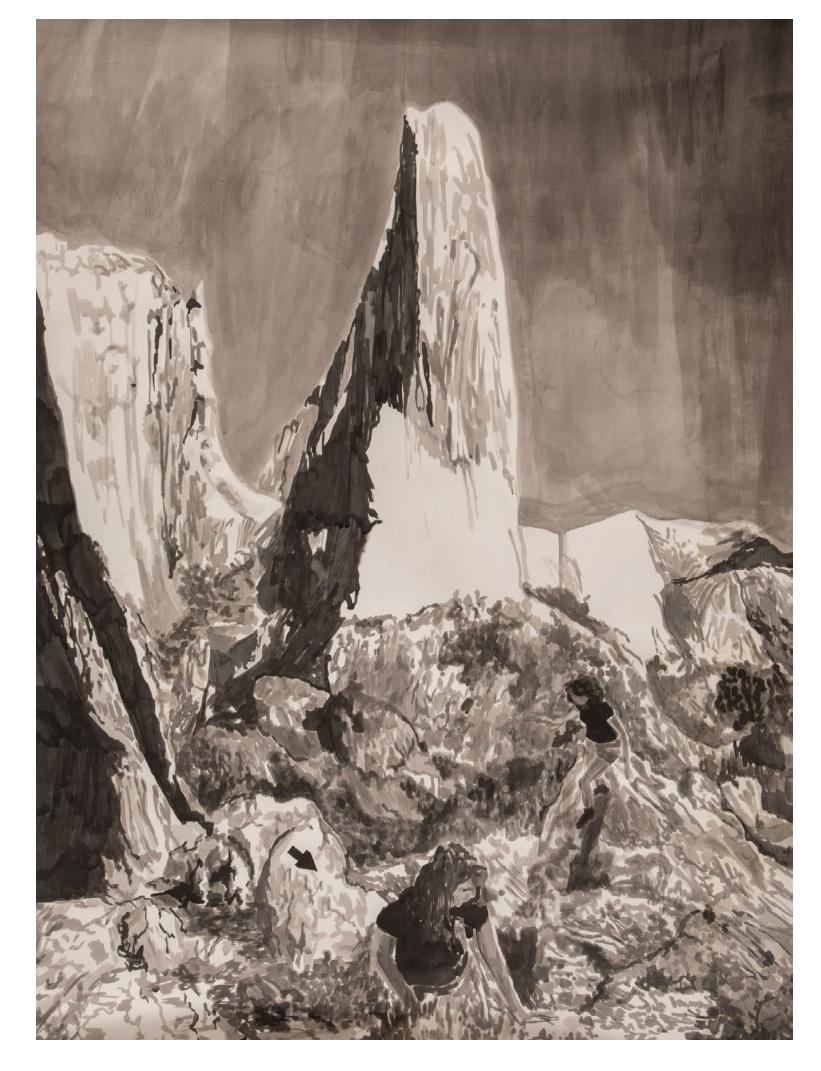

## 2023 DEWILS TOWER

solo show in Zichy gallery, Bratislava

FANS OF THE TOWER | 140x150cm | pastel on canvas | 2023

STRANGE TOWER | 40x50cm | pencil on paper | 2023

THE SHINING AURA BOY | 50x50cm | acrylic on canvas | 2023

DEWILS TOWER 1 | 150x260cm | acrylic on canvas | 2023

DEVIL'S TOWER | 40x30cm | dry pastel on canvas | 2023