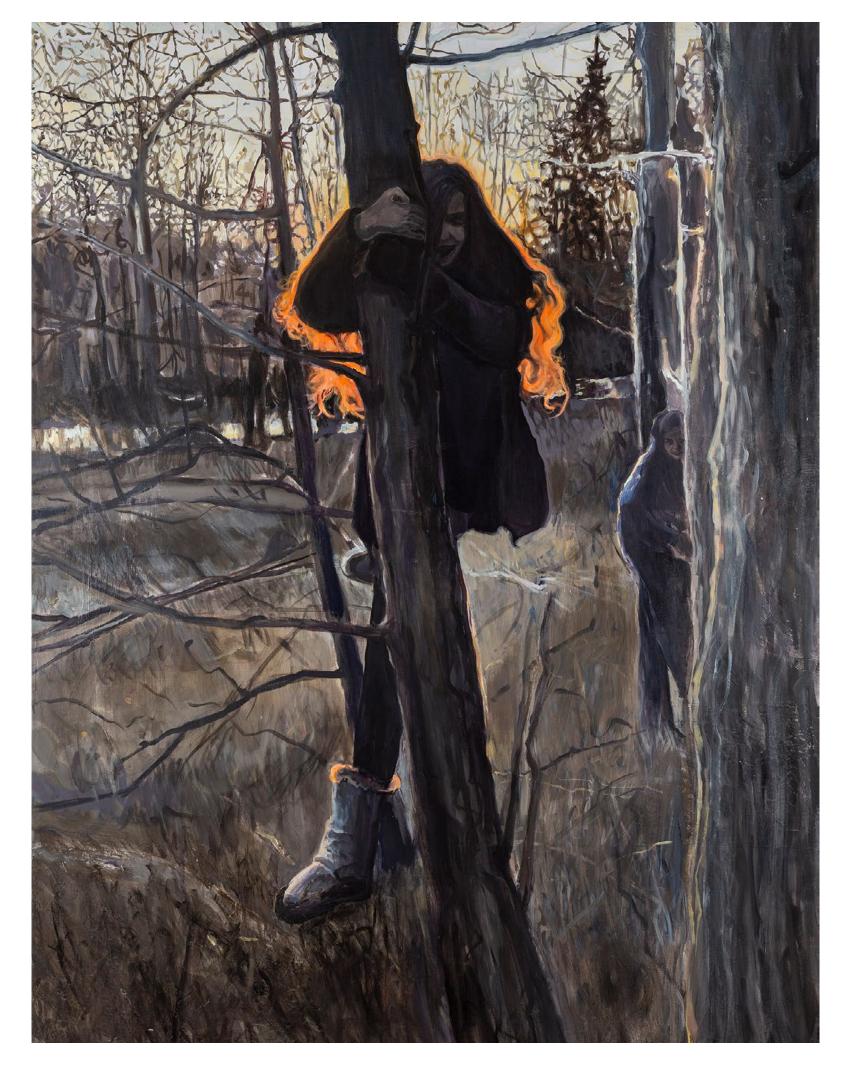

### 2024 BURNAND REBORN

solo show at Station contemporary art gallery, Bratislava

MIRROR 1 | 120x130cm | charcoral on canvas | 2024

MIRROR 2 | 55x65cm | pastel on canvas | 2024

BURN AND REBORN | 220x350x220cm | plastic, wood, ash, synthetics, acrylic, wigs | 2024