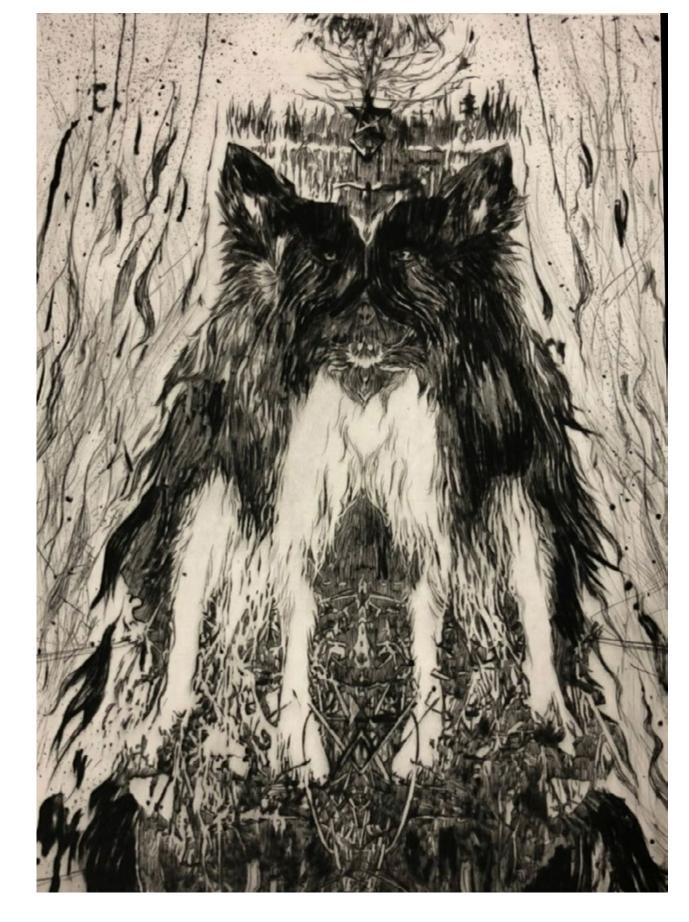

MAGIC DOG | 40x30cm print on 70x50cm paper | drypoint on paper | 2021

MÁSCARA DE CRISTAL FILTER LUBO | 80x100cm | acrylic on canvas | 2021

NANI LAURA | 30x20cm print on 60x40cm paper | drypoint on paper | 2021