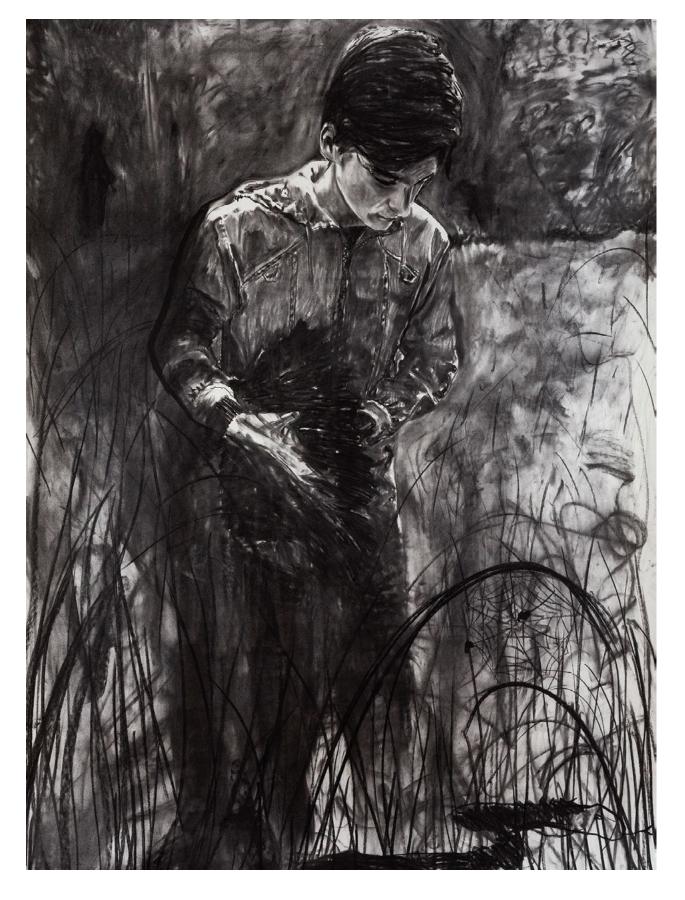

### 2024 BURNAND REBORN

solo show at Station contemporary art gallery, Bratislava

MIRROR 1 | 120x130cm | charcoral on canvas | 2024

MIRROR 2 | 55x65cm | pastel on canvas | 2024

BURN AND REBORN | 220x350x220cm | plastic, wood, ash, synthetics, acrylic, wigs | 2024