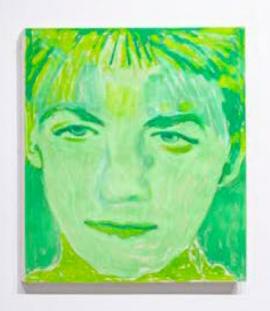

### 2024 BURNAND REBORN

solo show at Station contemporary art gallery, Bratislava

MIRROR 1 | 120x130cm | charcoral on canvas | 2024

MIRROR 2 | 55x65cm | pastel on canvas | 2024

BURN AND REBORN | 220x350x220cm | plastic, wood, ash, synthetics, acrylic, wigs | 2024