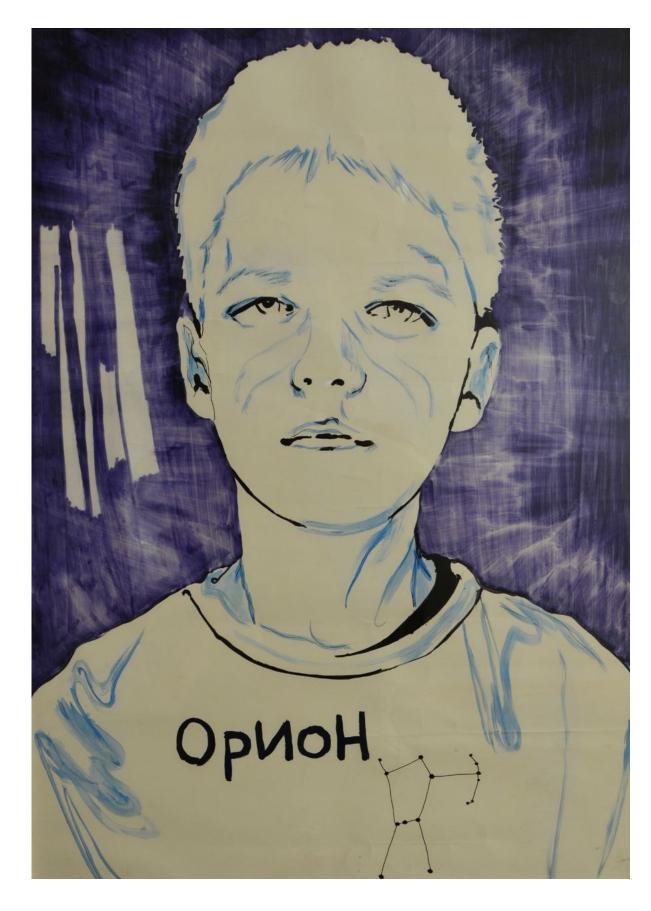

## 2017 SHINE BOAT

AURA BOY | 50x70cm | pencil on paper | 2017

AURA BOY 2 | 100x70cm | pencil on paper | 2017

BEAR | 100x80cm | ink on canvas | 2018

FINAL TOUCH | 60x75cm | ink on canvas | 2018

ORION | 52x70cm | acrylic | markers on paper | framed | 2017