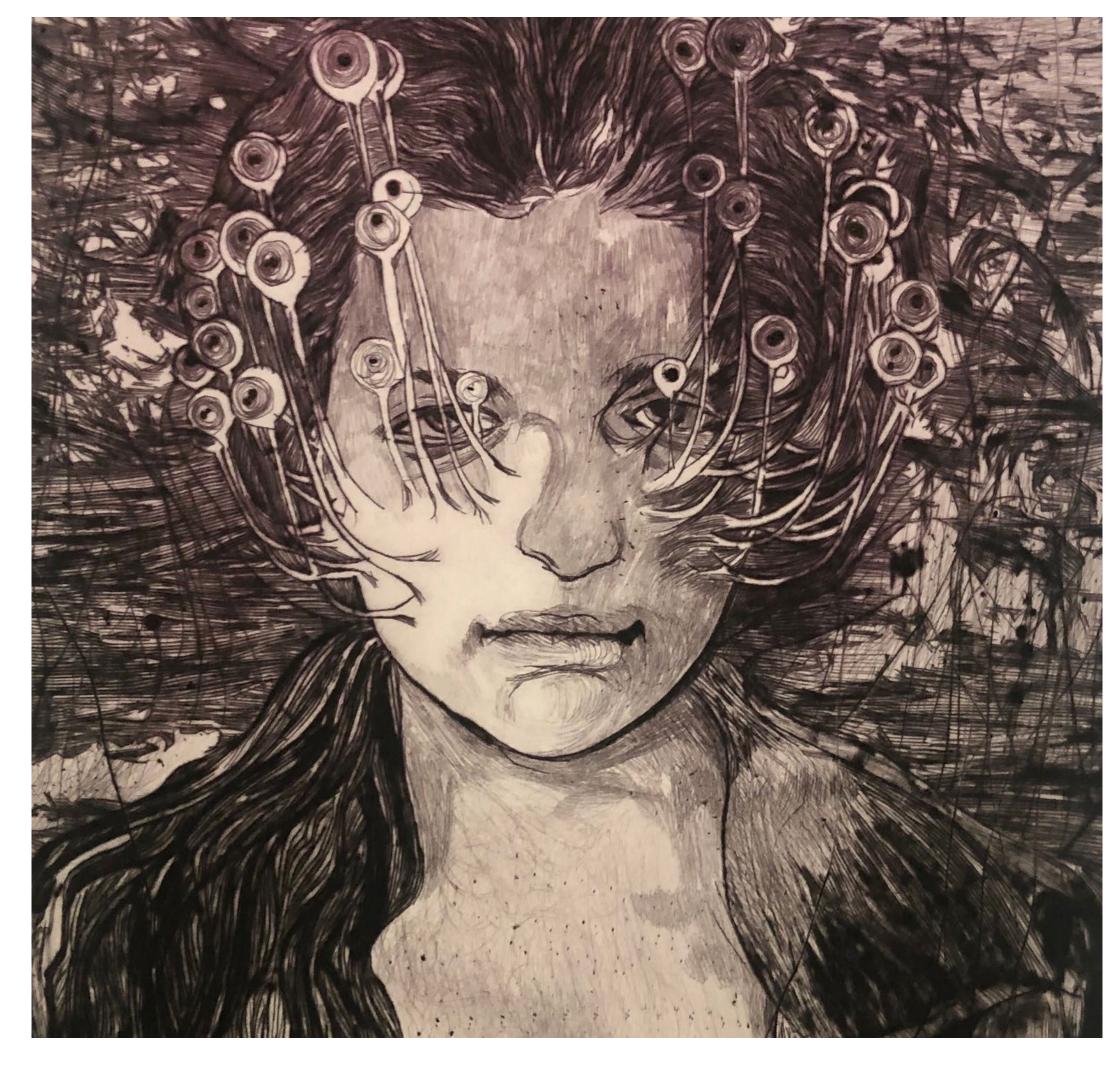

POLLEN 1. | 30x20cm print on 60x40cm paper | drypoint on paper | 2021

MUSHROOM GIRL (detail) | 40x30cm print on 70x50cm paper | drypoint on paper | 2021