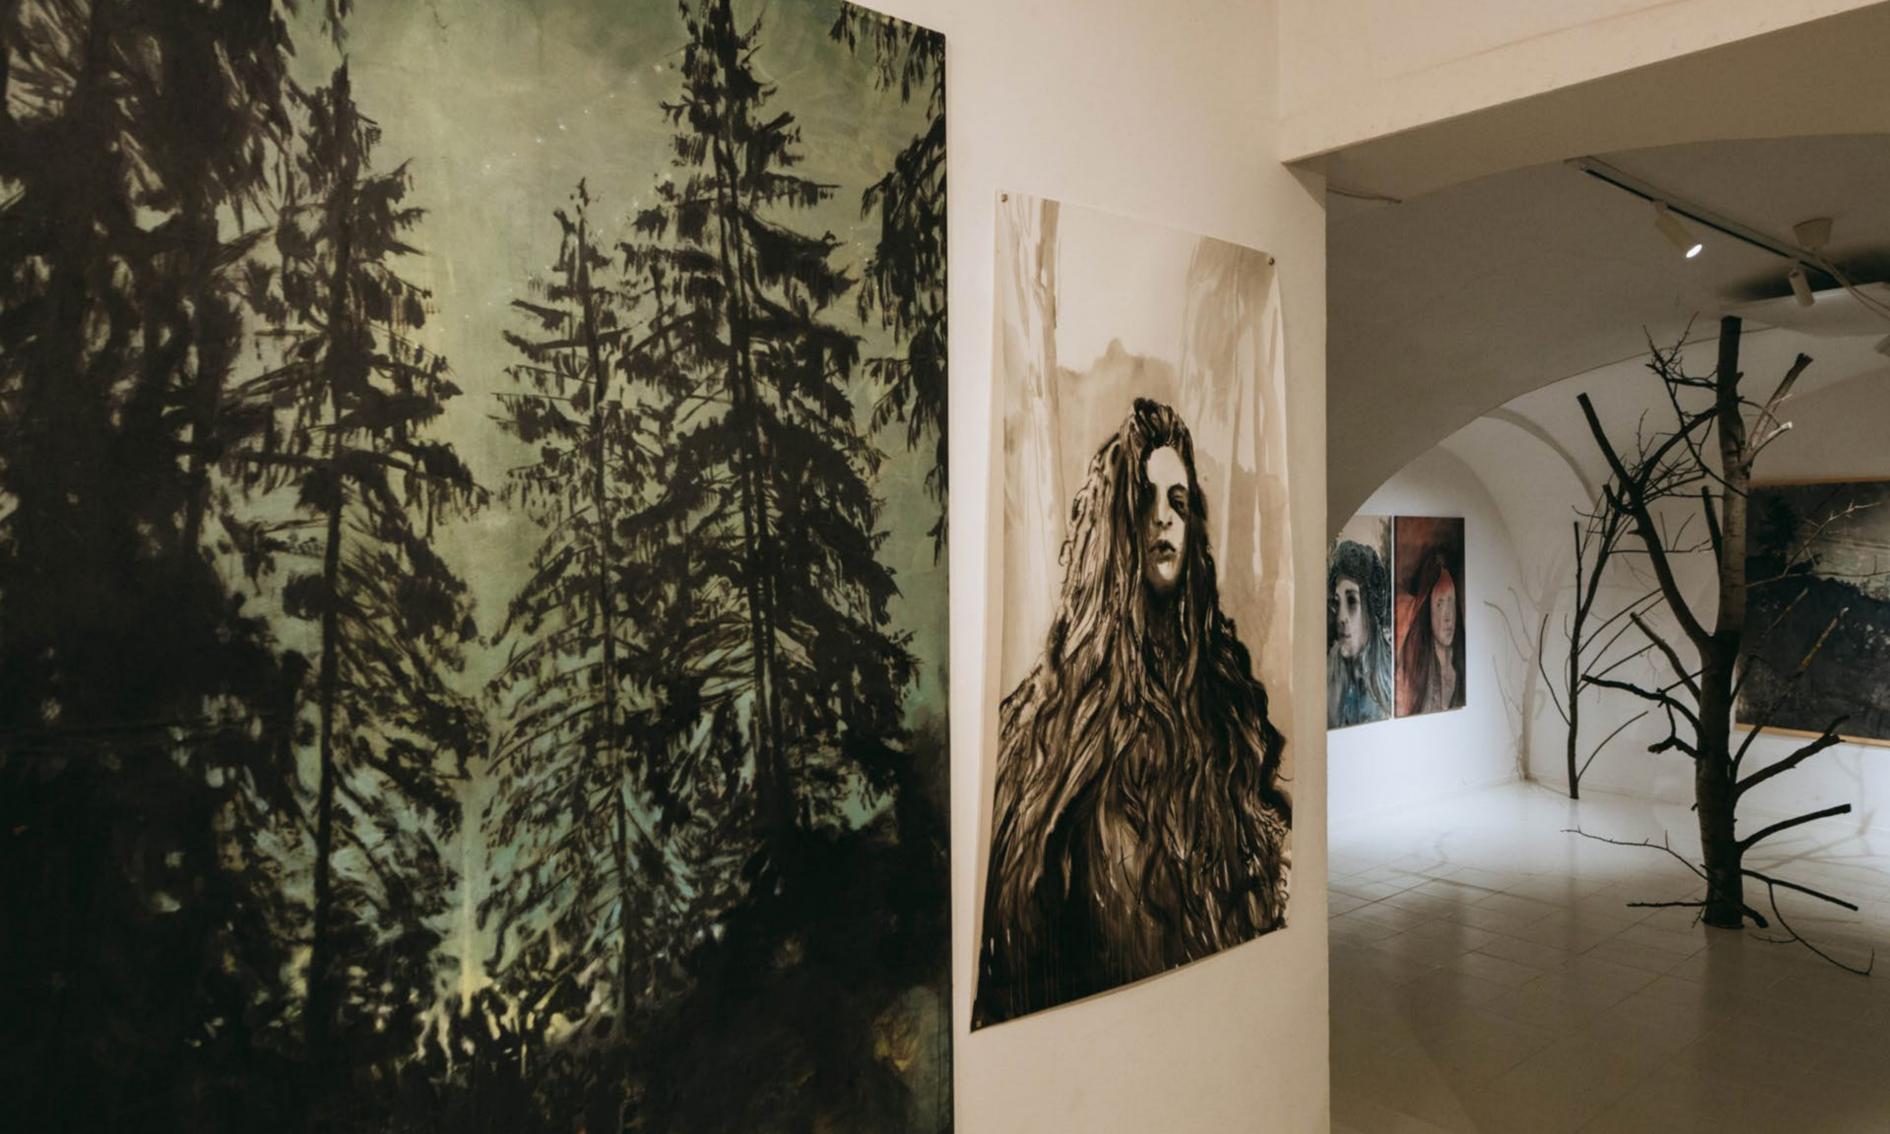

### 2024 BURNAND REBORN

solo show at Station contemporary art gallery, Bratislava

MIRROR 1 | 120x130cm | charcoral on canvas | 2024

MIRROR 2 | 55x65cm | pastel on canvas | 2024

BURN AND REBORN | 220x350x220cm | plastic, wood, ash, synthetics, acrylic, wigs | 2024

SAD EYE | 30x30cm | pastel, synthetic hair on canvas | 2024