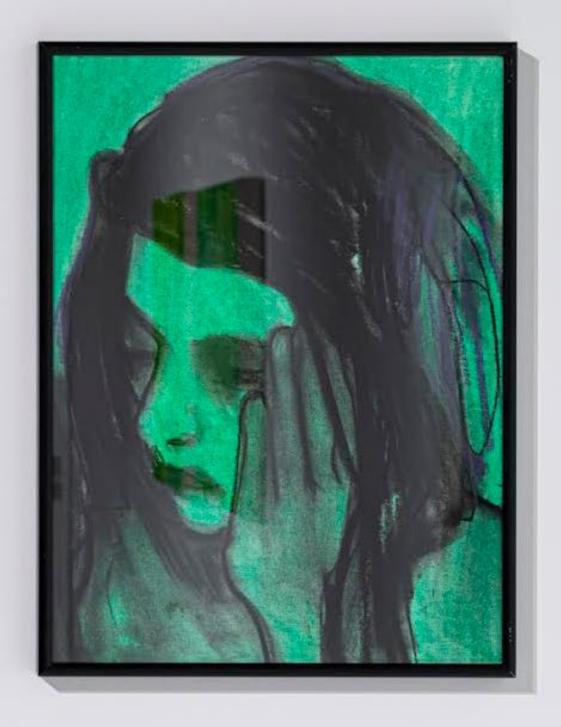

### 2024 BURNAND REBORN

solo show at Station contemporary art gallery, Bratislava

MIRROR 1 | 120x130cm | charcoral on canvas | 2024

MIRROR 2 | 55x65cm | pastel on canvas | 2024

BURN AND REBORN | 220x350x220cm | plastic, wood, ash, synthetics, acrylic, wigs | 2024