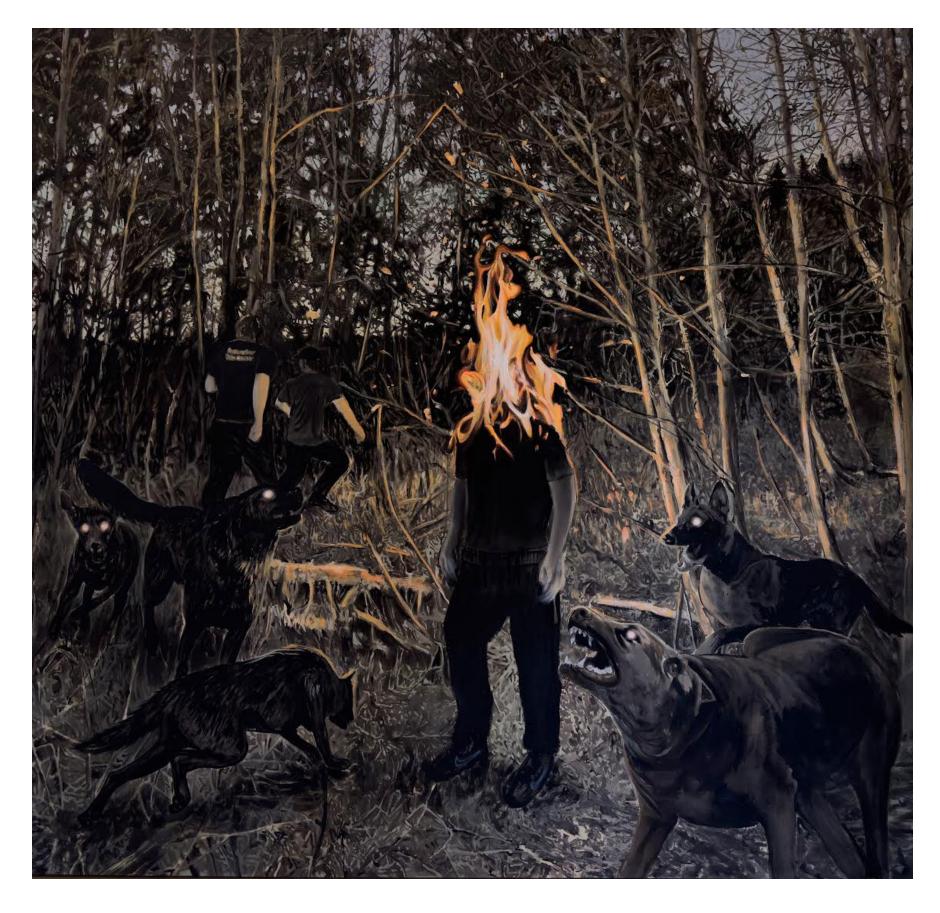

## 2017 TRUESTORY

FIRE DOG (back side) | 200x180cm | acrylic on canvas | 2017

FIRE DOG 2 | 160x180cm | acrylic on canvas | 2017

FIRE DOG 3 | 220x190cm | acrylic on canvas | 2017

FIRE DOG | 200x180cm | acrylic on canvas | 2017