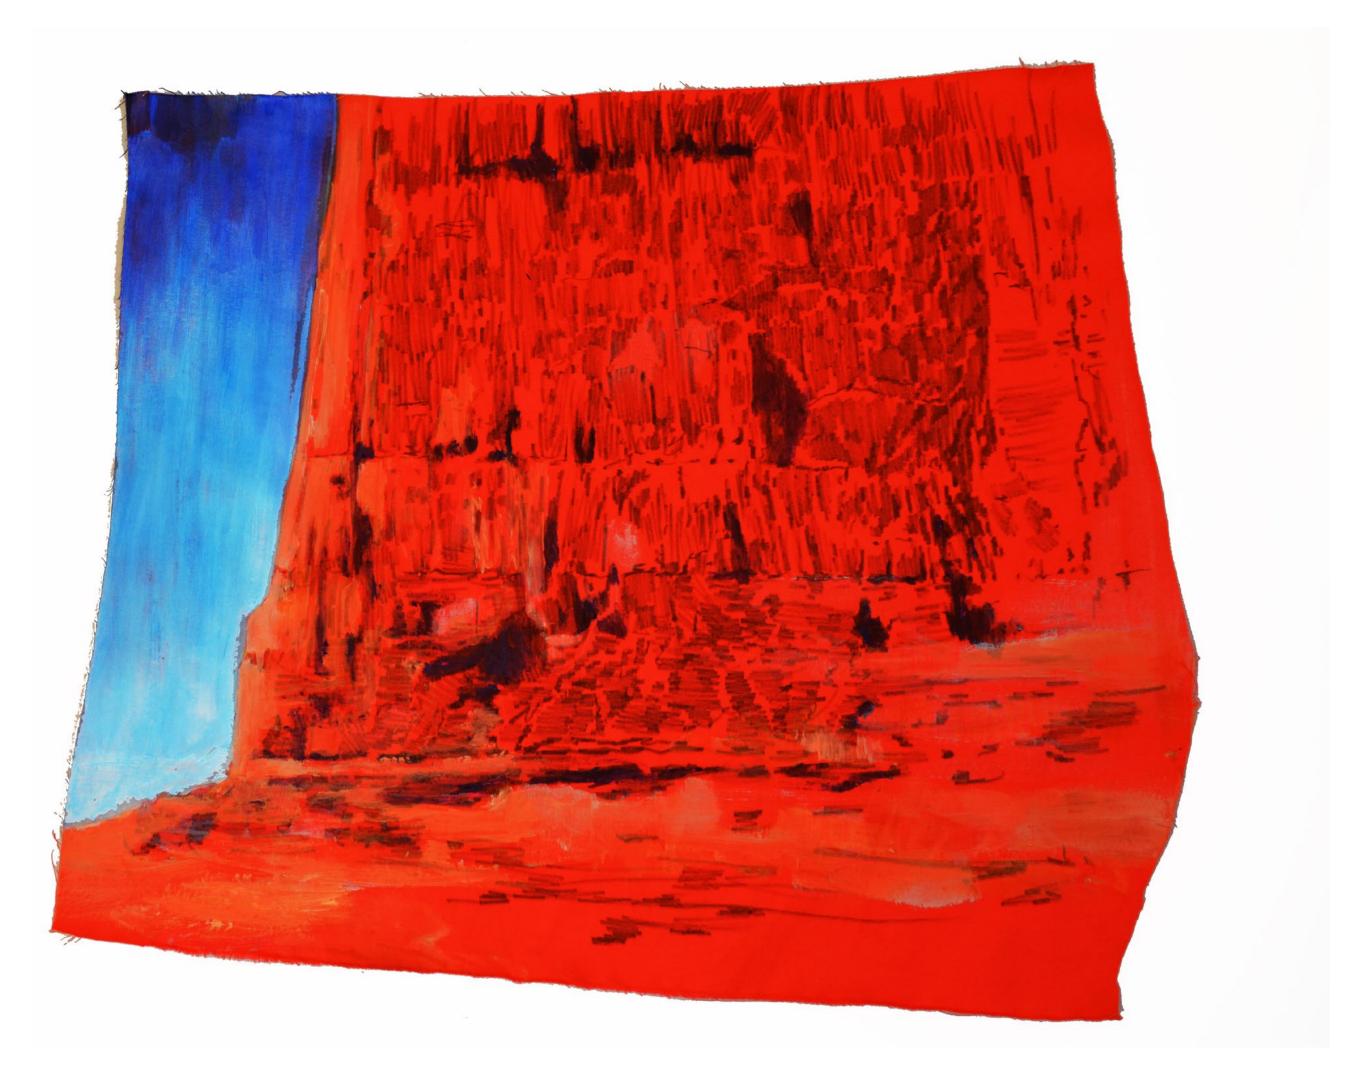

## 2022 GREEN

DON'T TALK TO ME | 115x150cm | acrylic on canvas | 2022

EAT MYSELF | 100x70cm | dry pastel on paper | 2022

GOOD CONDITION | 70x90cm | dry pastel on paper | 2022

L1 | 30x40cm | dry pastel on paper | framed | 2022