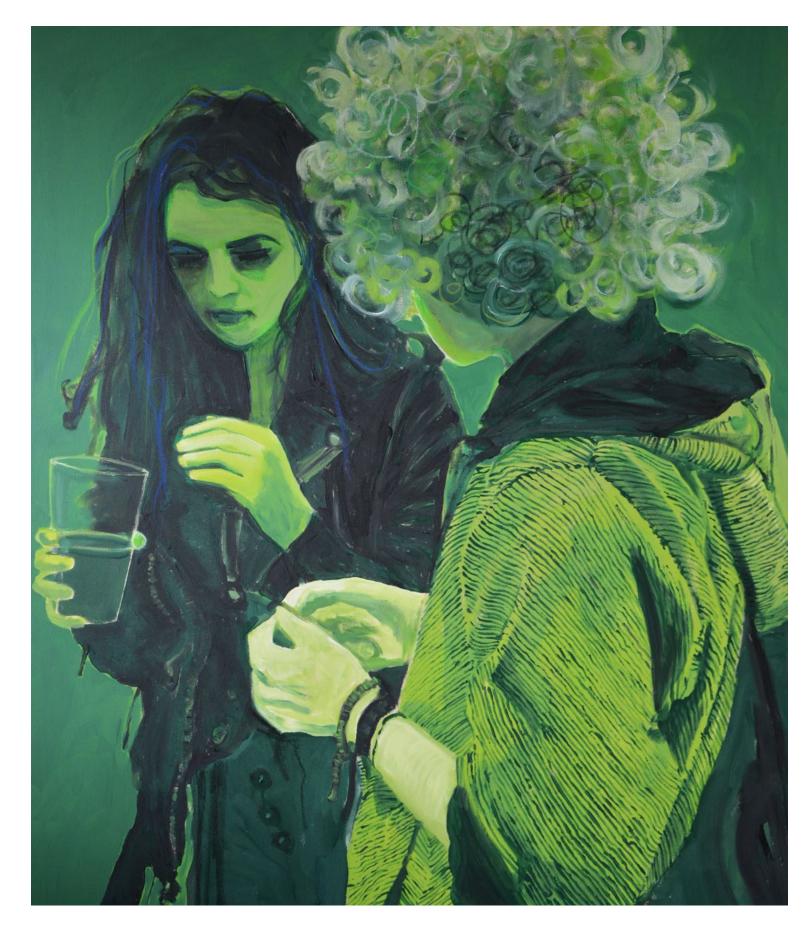

## 2022 GREEN

DON'T TALK TO ME | 115x150cm | acrylic on canvas | 2022

EAT MYSELF | 100x70cm | dry pastel on paper | 2022

GOOD CONDITION | 70x90cm | dry pastel on paper | 2022

L1 | 30x40cm | dry pastel on paper | framed | 2022