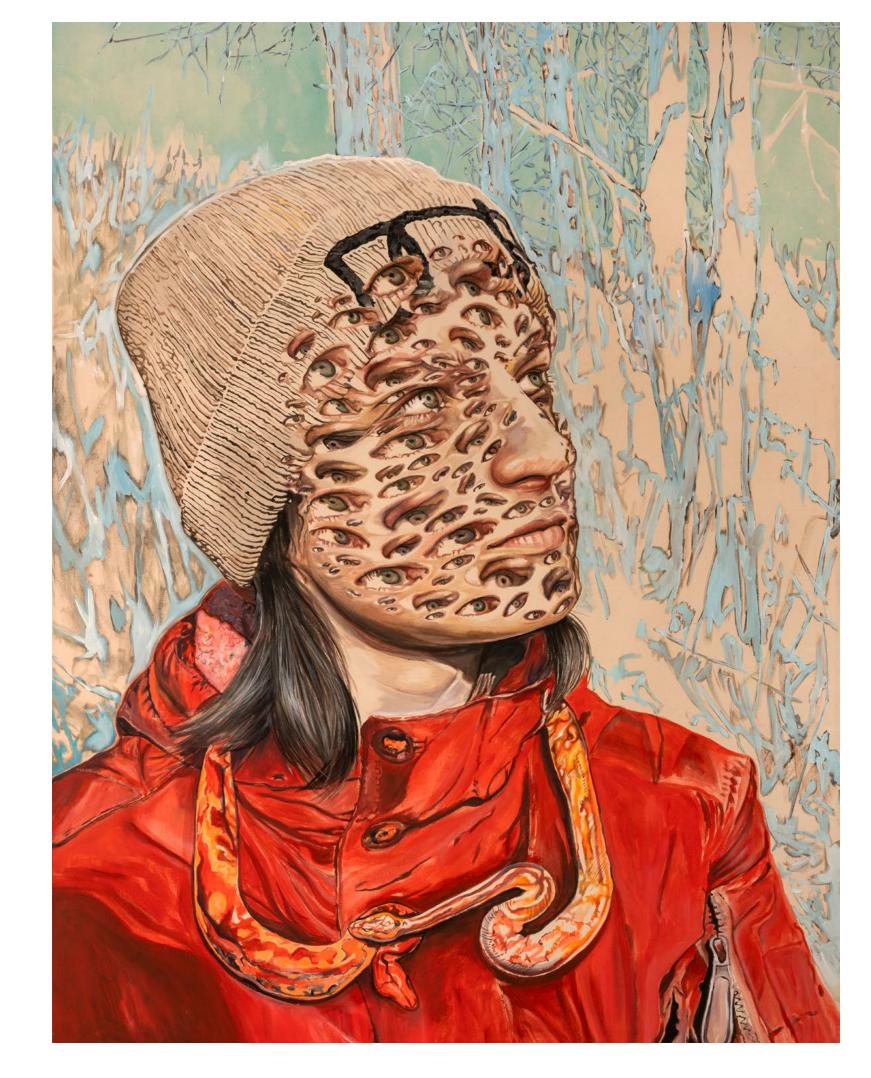

THE SERPENTS BOY | 103x73cm | ink on canvas | framed | 2021

THE SUMMER SWIM WITH THIRD EYE | 270x150cm | ink on canvas | 2021

TREYEOPHOBIA INSTA FILTER | 200x 160cm | acrylic on canvas | 2021