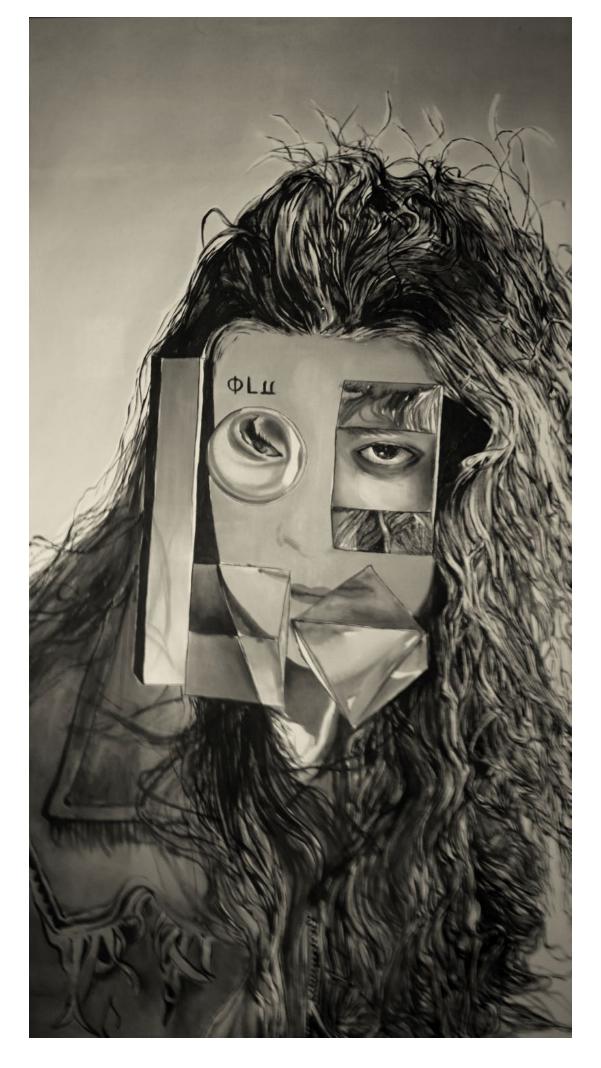

### 2024 BURNAND REBORN

solo show at Station contemporary art gallery, Bratislava

MIRROR 1 | 120x130cm | charcoral on canvas | 2024

MIRROR 2 | 55x65cm | pastel on canvas | 2024

BURN AND REBORN | 220x350x220cm | plastic, wood, ash, synthetics, acrylic, wigs | 2024

SAD EYE | 30x30cm | pastel, synthetic hair on canvas | 2024