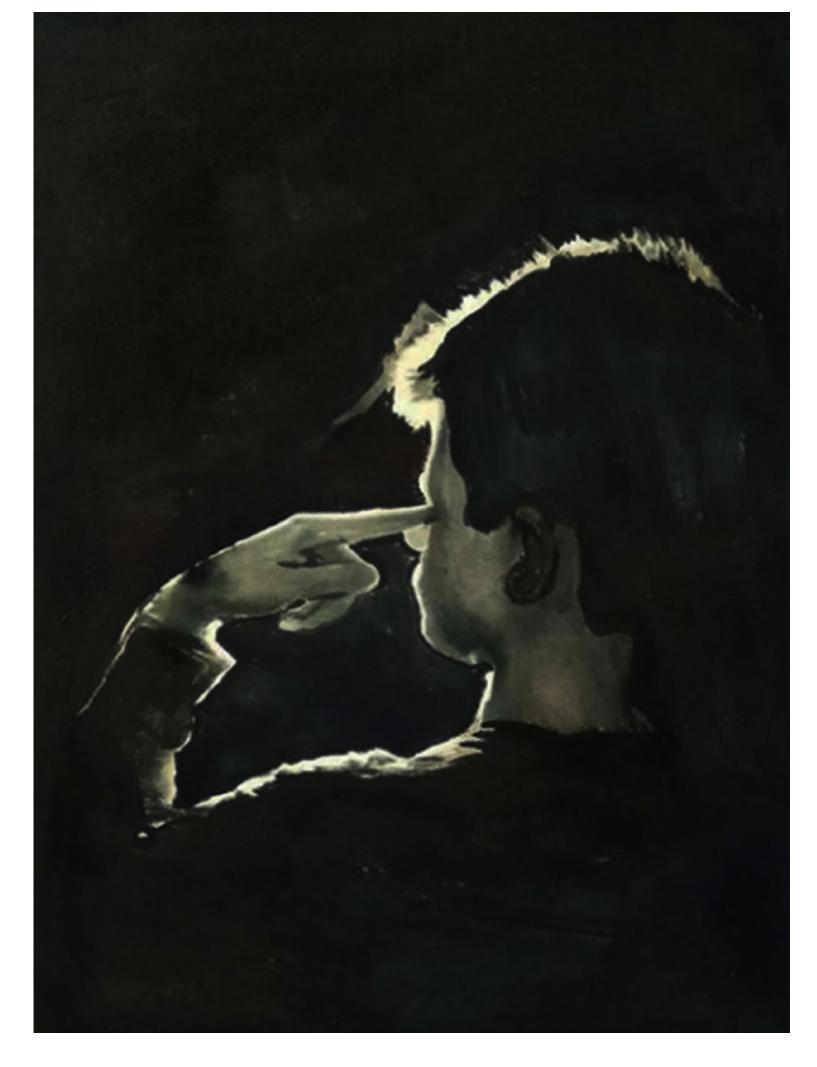

## 2017 SHINE BOAT

AURA BOY | 50x70cm | pencil on paper | 2017

AURA BOY 2 | 100x70cm | pencil on paper | 2017

BEAR | 100x80cm | ink on canvas | 2018

FINAL TOUCH | 60x75cm | ink on canvas | 2018

ORION | 52x70cm | acrylic | markers on paper | framed | 2017