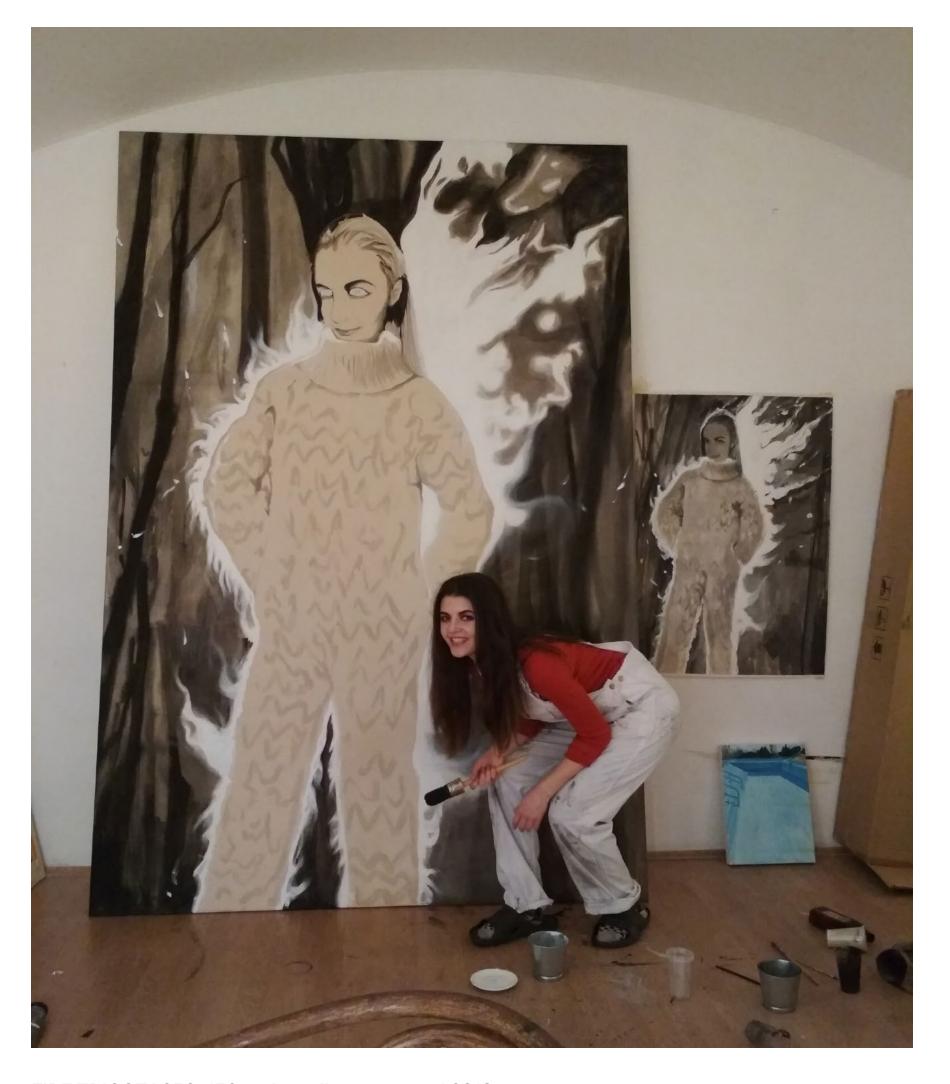

### 2024 BURNAND REBORN

solo show at Station contemporary art gallery, Bratislava

MIRROR 1 | 120x130cm | charcoral on canvas | 2024

MIRROR 2 | 55x65cm | pastel on canvas | 2024

BURN AND REBORN | 220x350x220cm | plastic, wood, ash, synthetics, acrylic, wigs | 2024

SAD EYE | 30x30cm | pastel, synthetic hair on canvas | 2024