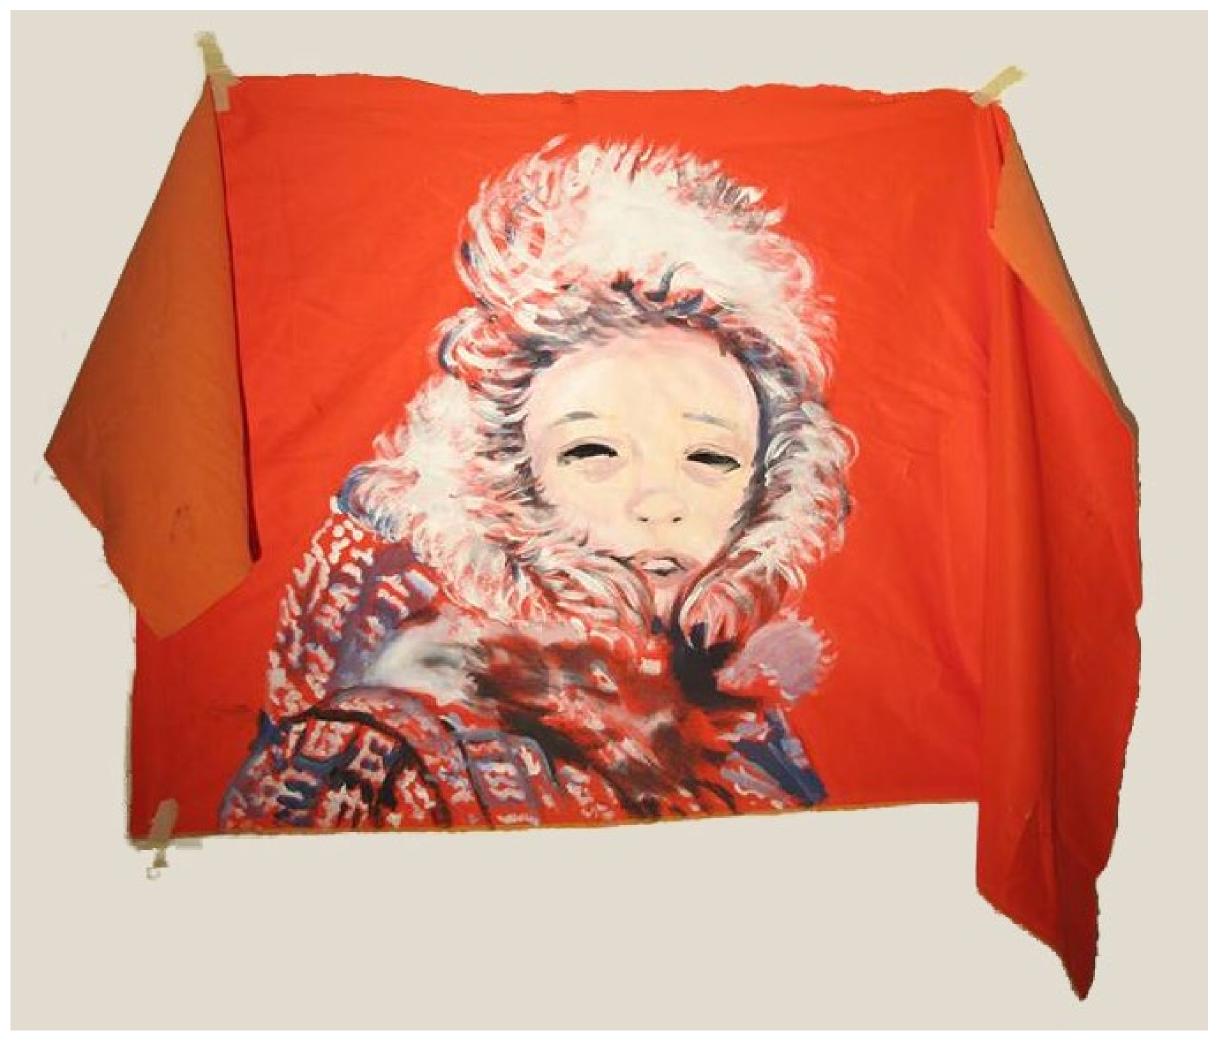

## 2020 SEKER OF THE NEW DAWN

solo show at Atelier XIII, Bratislava

ANDREA | 135x90cm | acrylic on canvas | 2020

MANDY | 135x85cm | acrylic on canvas | 2020

MAGDA | 135x80cm | acrylic on canvas | 2020

FIRELOVE | 213x142cm | acrylic on canvas | 2020