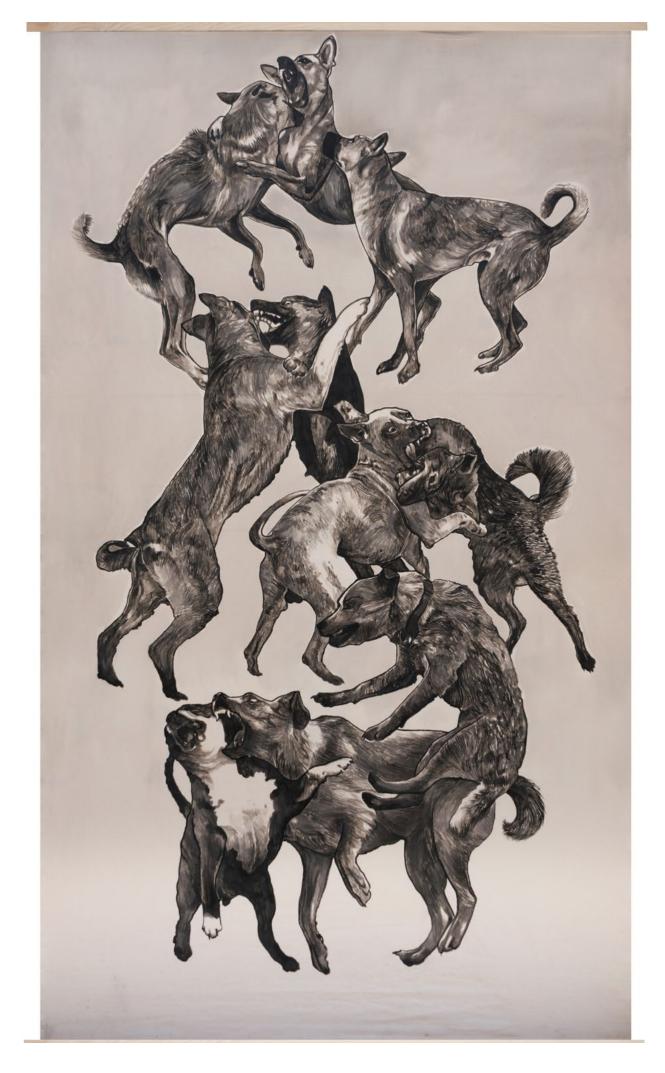

## 2017 TRUESTORY

FIRE DOG (back side) | 200x180cm | acrylic on canvas | 2017

FIRE DOG 2 | 160x180cm | acrylic on canvas | 2017

FIRE DOG 3 | 220x190cm | acrylic on canvas | 2017

FIRE DOG | 200x180cm | acrylic on canvas | 2017