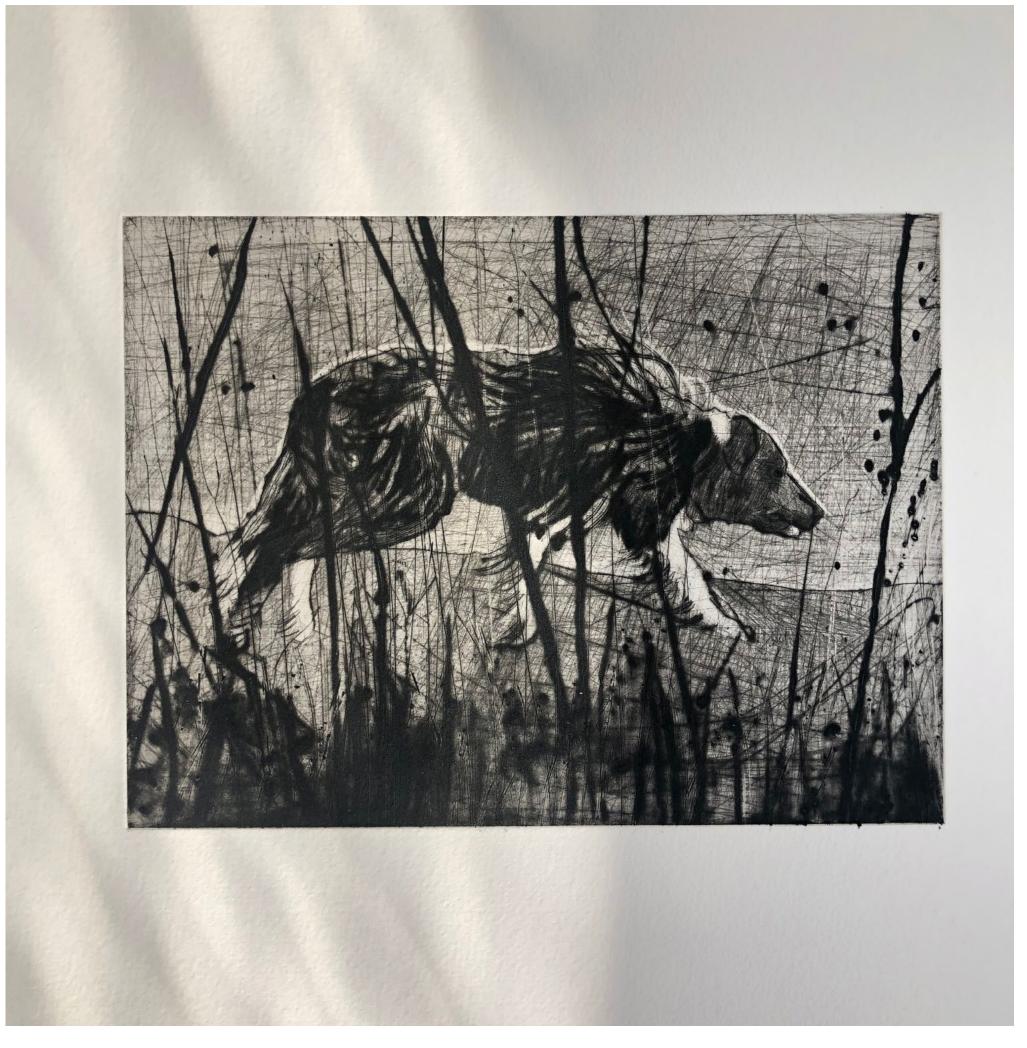

MAGIC DOG | 40x30cm print on 70x50cm paper | drypoint on paper | 2021

MÁSCARA DE CRISTAL FILTER LUBO | 80x100cm | acrylic on canvas | 2021

NANI LAURA | 30x20cm print on 60x40cm paper | drypoint on paper | 2021

MASK | 80x60cm | pastel on paper | framed | 2020

ORAVA DOG | 100x80cm | acrylic on canvas | 2020

POPLAR TREES | 80x60cm | pastel on paper | framed | 2020

RAW | 150x180cm | charcoral on paper | 2020

Romantic occultic II. | 190x200cm | acrylic on canvas | 2020