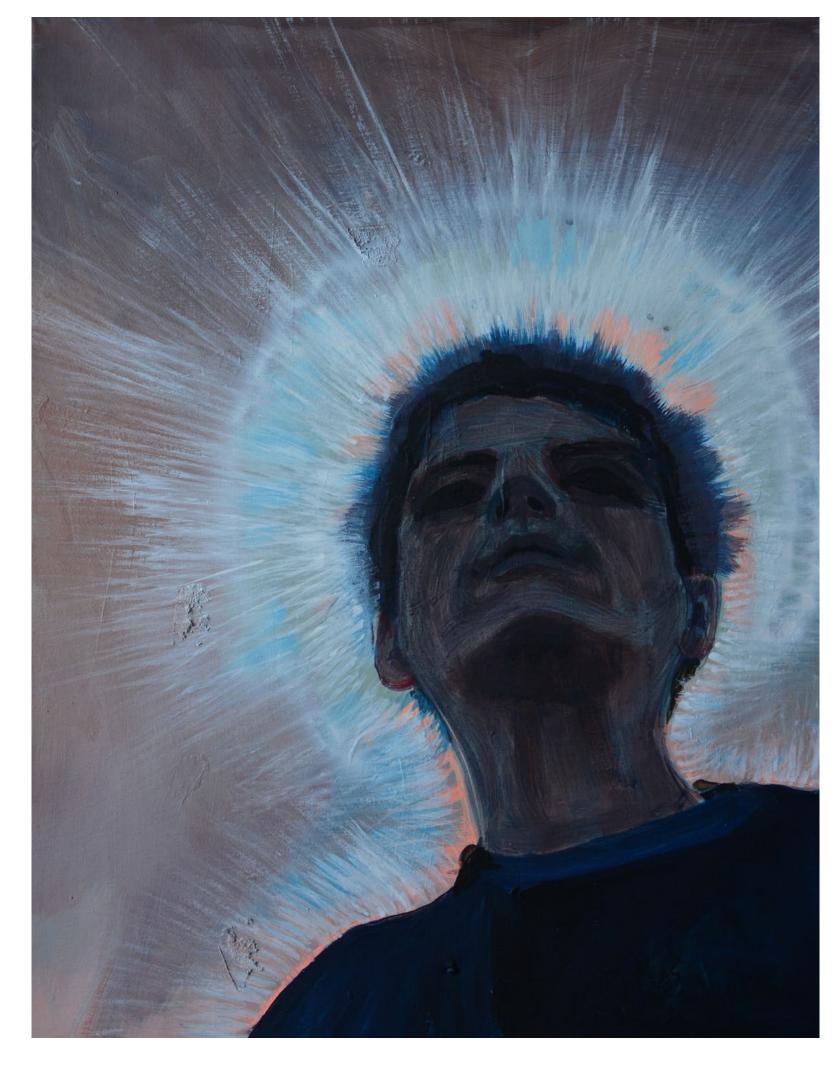

## 2017 SHINE BOAT

AURA BOY | 50x70cm | pencil on paper | 2017

AURA BOY 2 | 100x70cm | pencil on paper | 2017

BEAR | 100x80cm | ink on canvas | 2018

FINAL TOUCH | 60x75cm | ink on canvas | 2018

ORION | 52x70cm | acrylic | markers on paper | framed | 2017