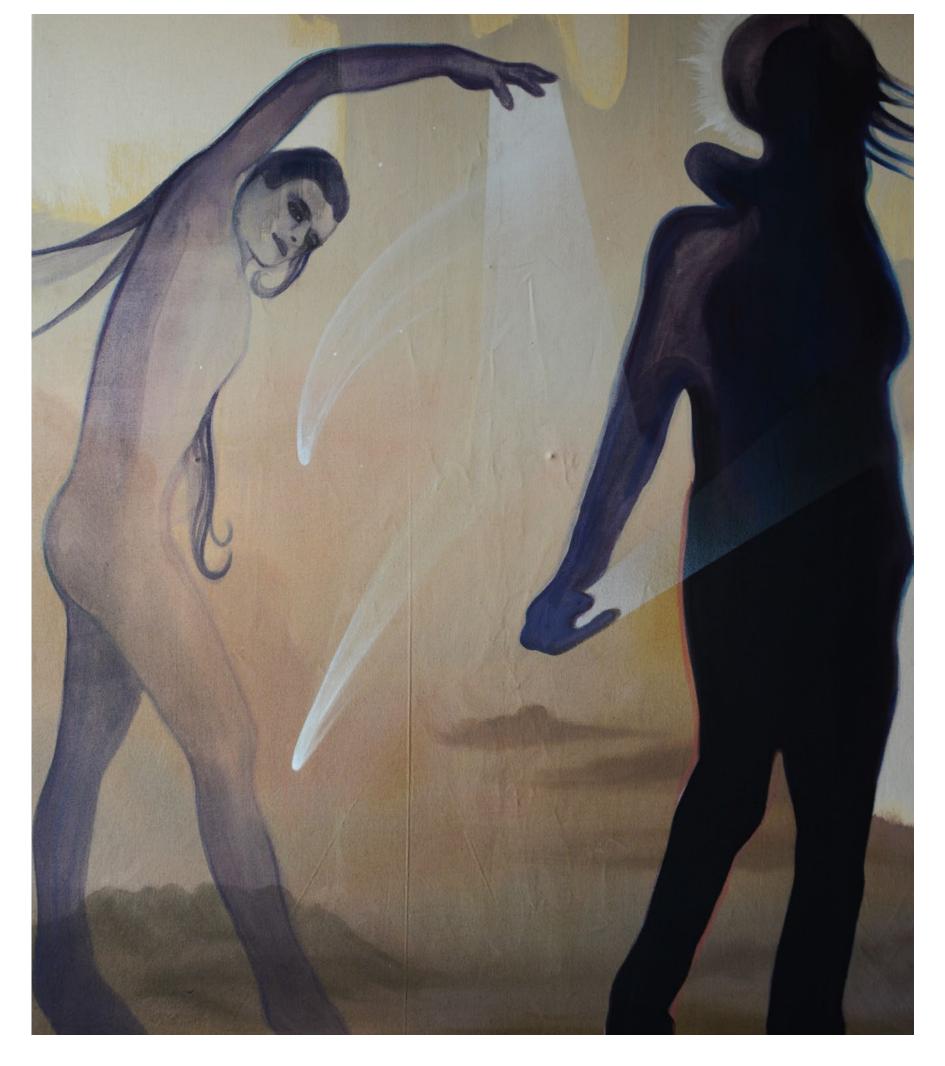

## 2020 SEKER OF THE NEW DAWN

solo show at Atelier XIII, Bratislava

ANDREA | 135x90cm | acrylic on canvas | 2020

MANDY | 135x85cm | acrylic on canvas | 2020

MAGDA | 135x80cm | acrylic on canvas | 2020

FIRELOVE | 213x142cm | acrylic on canvas | 2020

SEEKER OF THE NEW DAWN | 135x195cm | acrylic on canvas | 2020

Sunset Peaks | 285x158cm | acrylic, ink on canvas | 2020