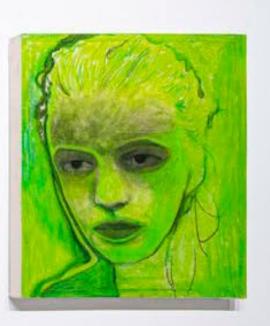

### 2024 BURNAND REBORN

solo show at Station contemporary art gallery, Bratislava

MIRROR 1 | 120x130cm | charcoral on canvas | 2024

MIRROR 2 | 55x65cm | pastel on canvas | 2024

BURN AND REBORN | 220x350x220cm | plastic, wood, ash, synthetics, acrylic, wigs | 2024