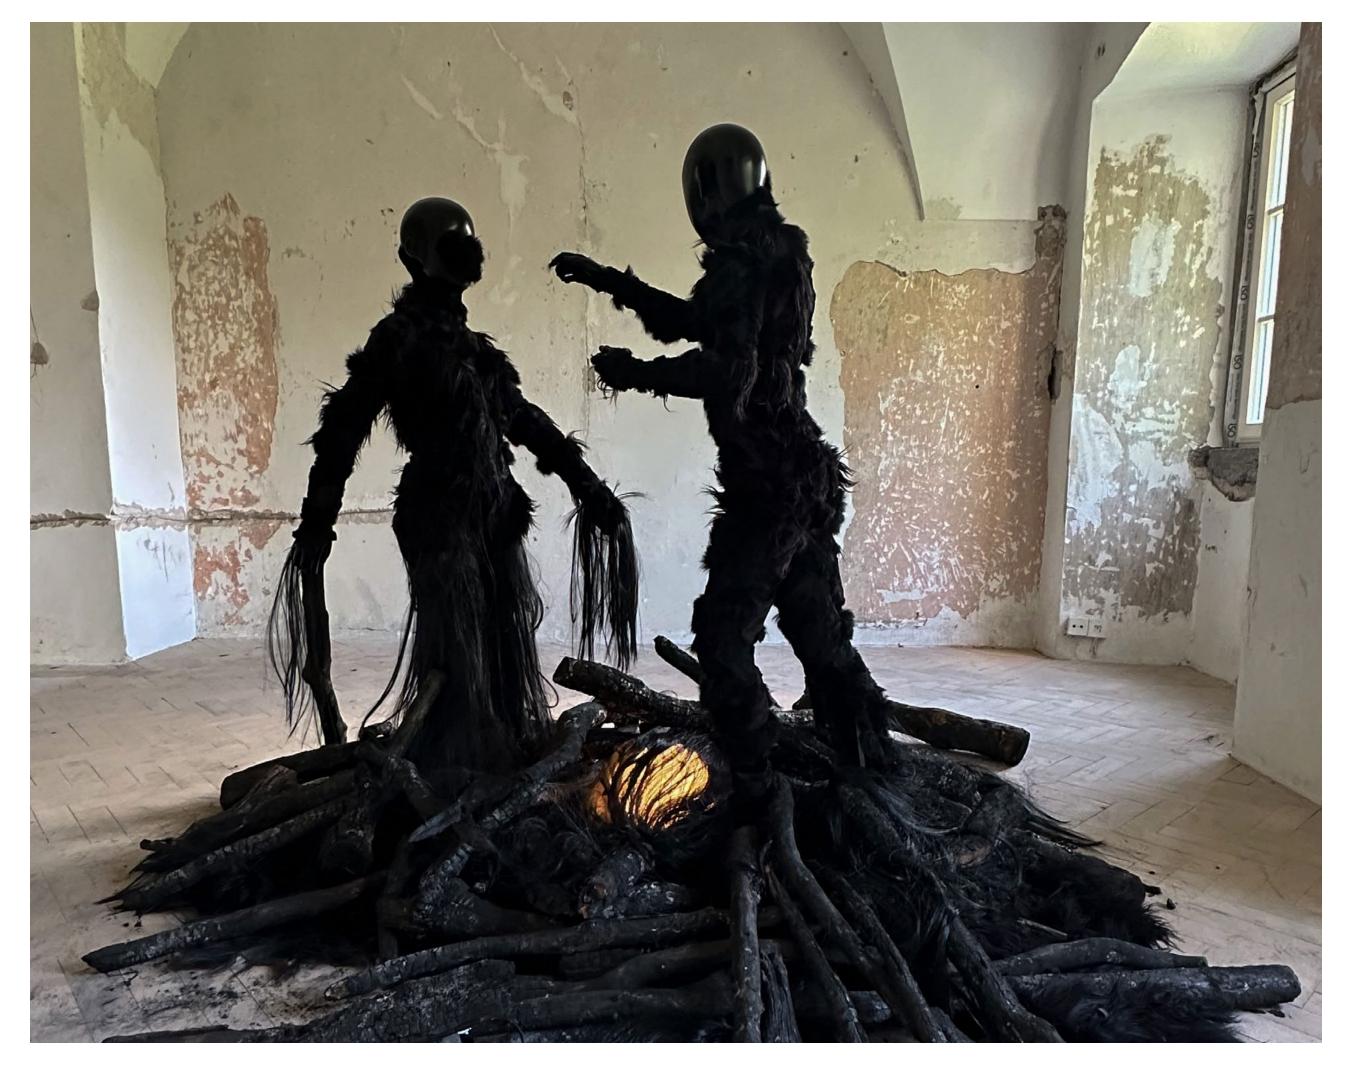

### 2024 BURNAND REBORN

solo show at Station contemporary art gallery, Bratislava

MIRROR 1 | 120x130cm | charcoral on canvas | 2024

MIRROR 2 | 55x65cm | pastel on canvas | 2024

BURN AND REBORN | 220x350x220cm | plastic, wood, ash, synthetics, acrylic, wigs | 2024