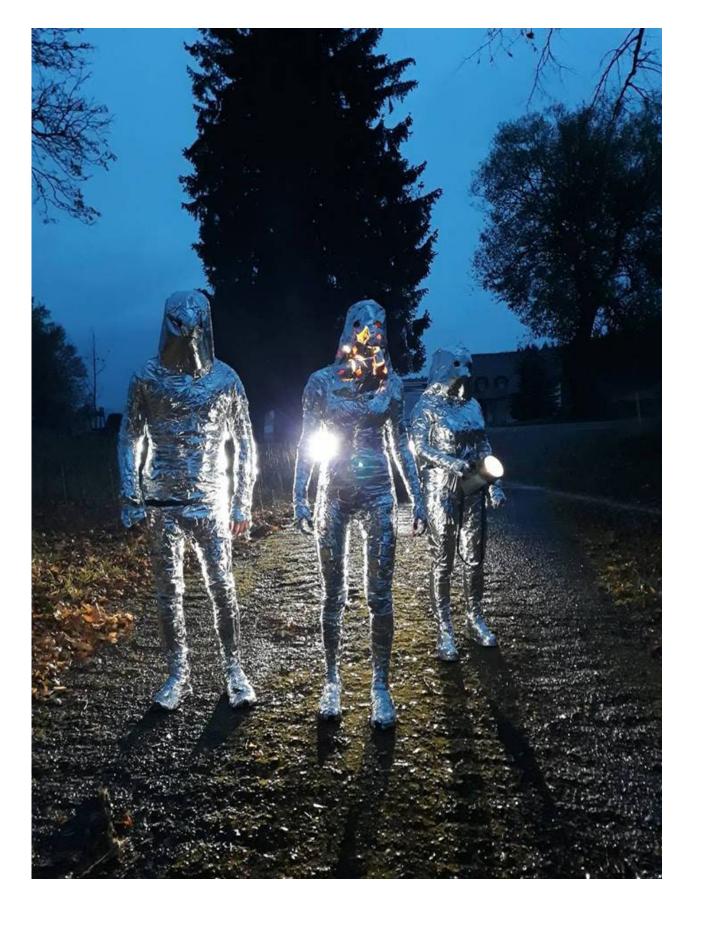

### 2024 BURNAND REBORN

solo show at Station contemporary art gallery, Bratislava

MIRROR 1 | 120x130cm | charcoral on canvas | 2024

MIRROR 2 | 55x65cm | pastel on canvas | 2024

BURN AND REBORN | 220x350x220cm | plastic, wood, ash, synthetics, acrylic, wigs | 2024