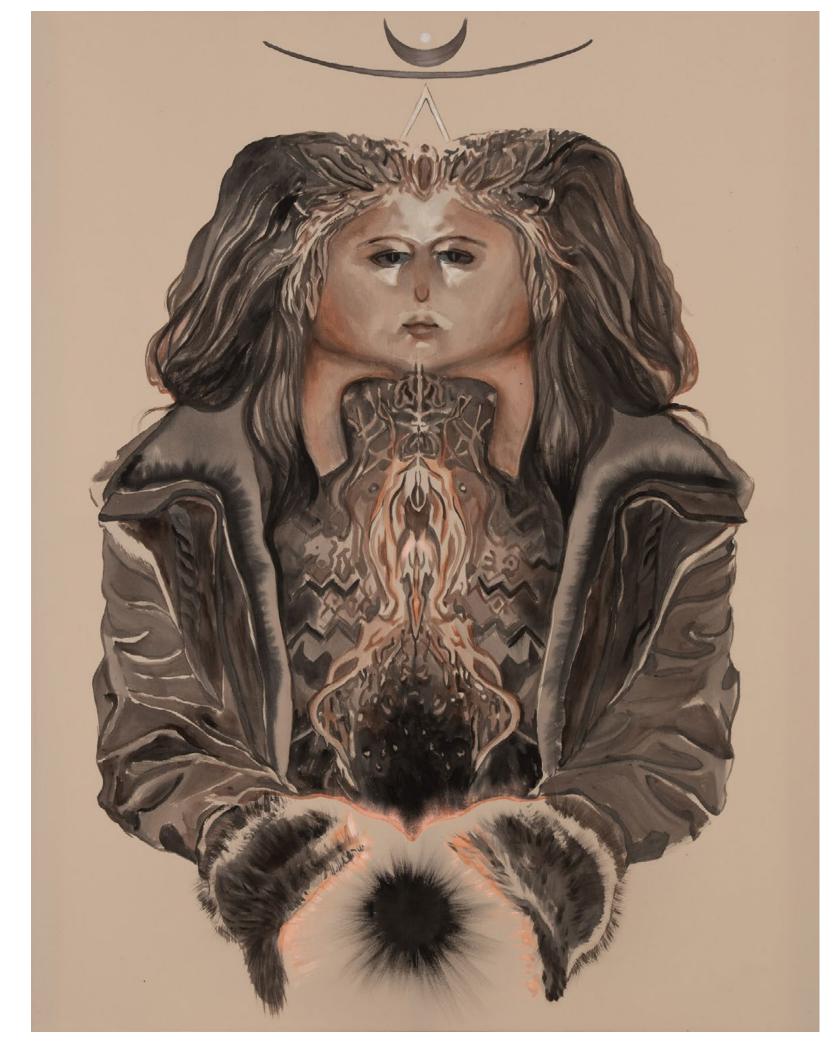

### 2024 BURNAND REBORN

solo show at Station contemporary art gallery, Bratislava

MIRROR 1 | 120x130cm | charcoral on canvas | 2024

MIRROR 2 | 55x65cm | pastel on canvas | 2024

BURN AND REBORN | 220x350x220cm | plastic, wood, ash, synthetics, acrylic, wigs | 2024