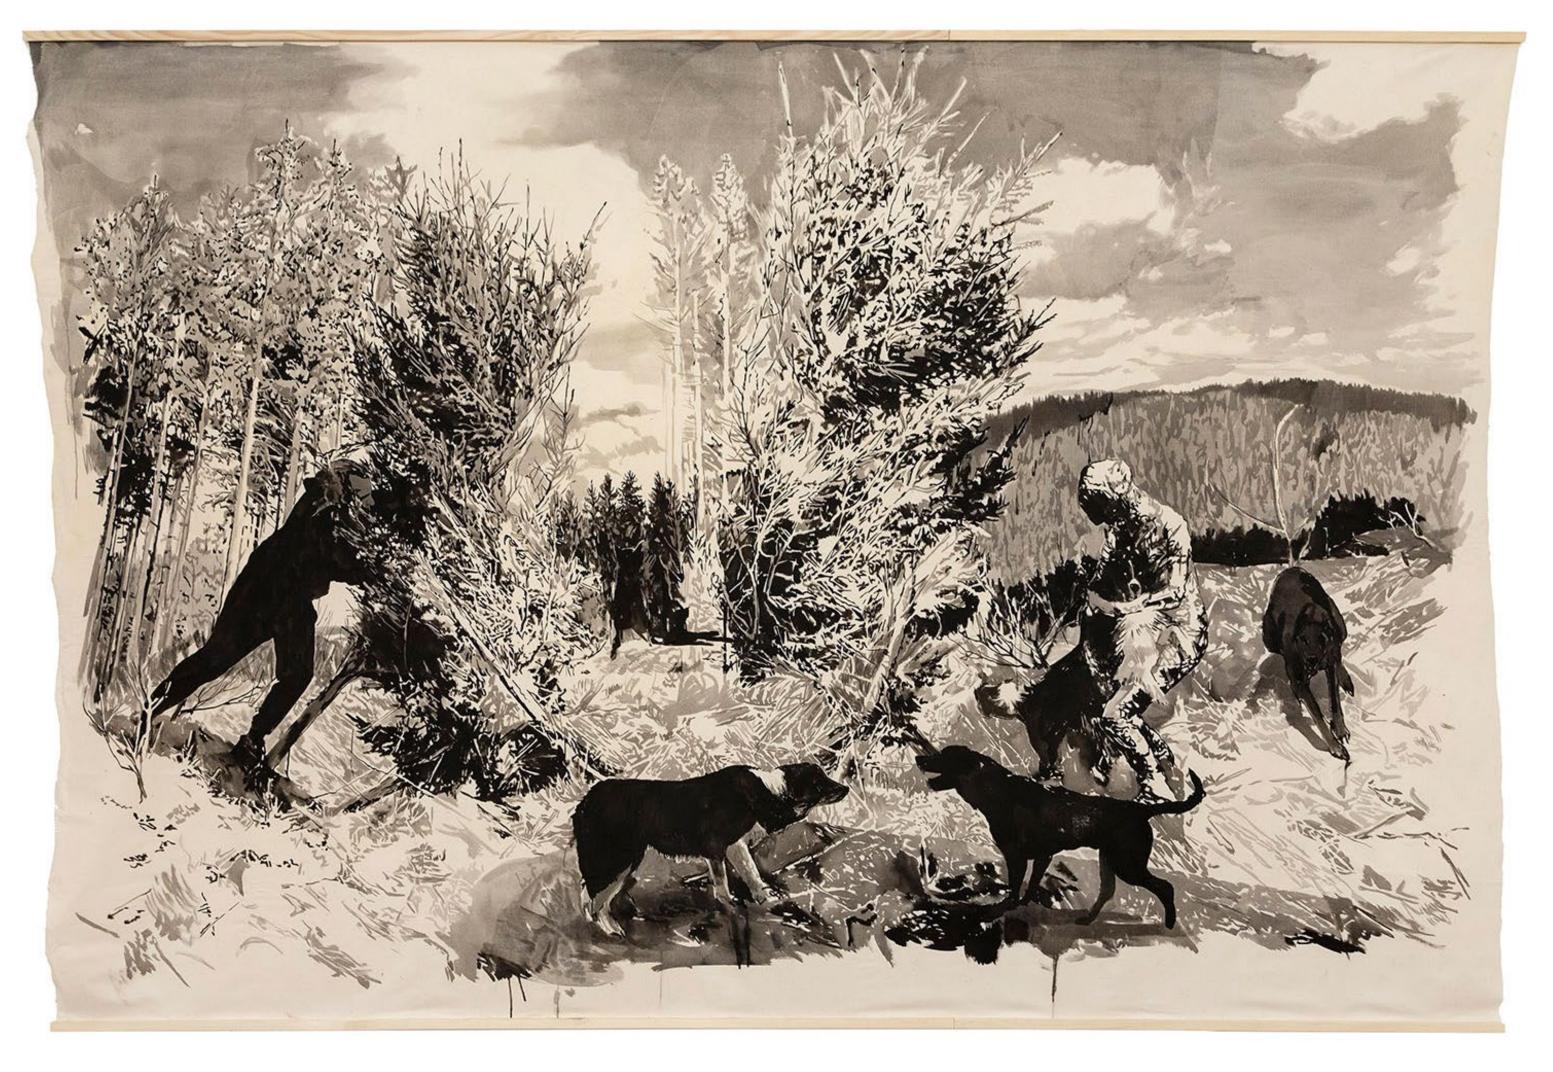

## 2017 TRUESTORY

FIRE DOG (back side) | 200x180cm | acrylic on canvas | 2017

FIRE DOG 2 | 160x180cm | acrylic on canvas | 2017

FIRE DOG 3 | 220x190cm | acrylic on canvas | 2017

FIRE DOG | 200x180cm | acrylic on canvas | 2017