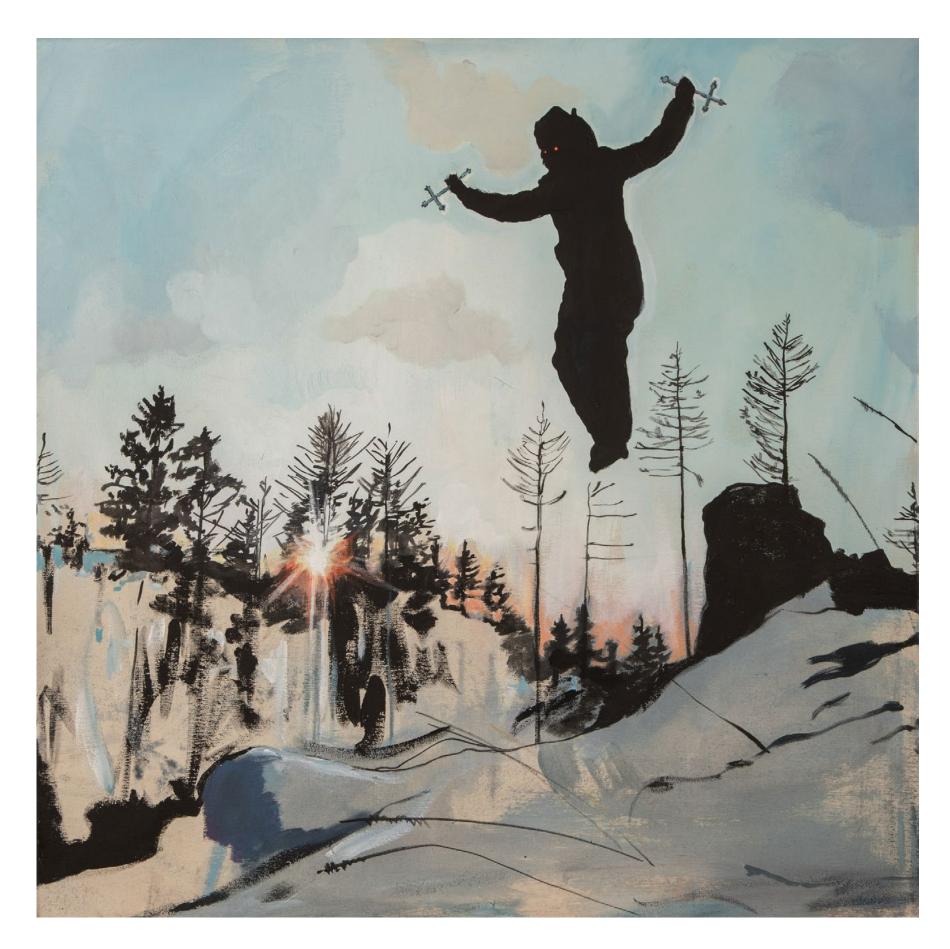

## 2017 SHINE BOAT

AURA BOY | 50x70cm | pencil on paper | 2017

AURA BOY 2 | 100x70cm | pencil on paper | 2017

BEAR | 100x80cm | ink on canvas | 2018

FINAL TOUCH | 60x75cm | ink on canvas | 2018

ORION | 52x70cm | acrylic | markers on paper | framed | 2017