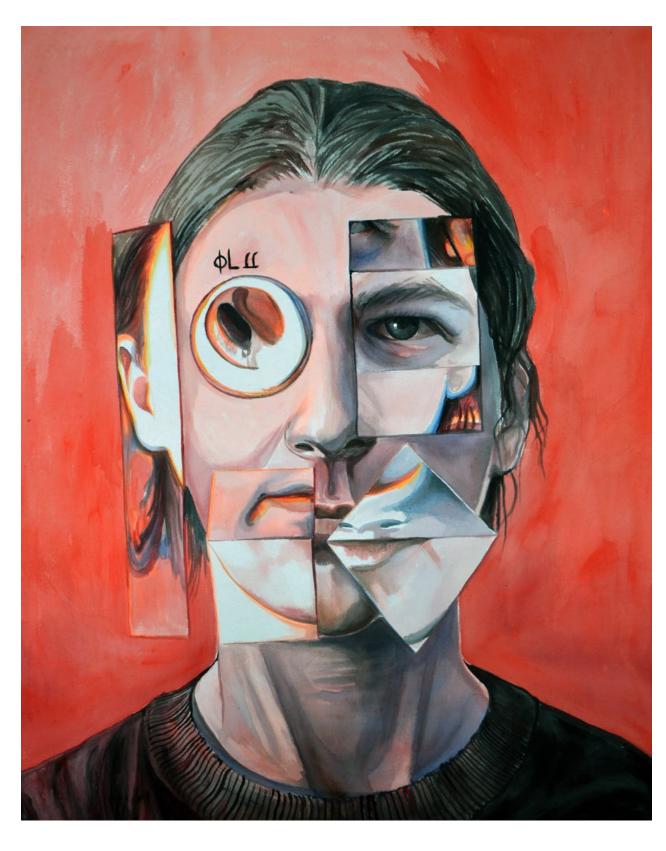

### 2024 BURNAND REBORN

solo show at Station contemporary art gallery, Bratislava

MIRROR 1 | 120x130cm | charcoral on canvas | 2024

MIRROR 2 | 55x65cm | pastel on canvas | 2024

BURN AND REBORN | 220x350x220cm | plastic, wood, ash, synthetics, acrylic, wigs | 2024

SAD EYE | 30x30cm | pastel, synthetic hair on canvas | 2024