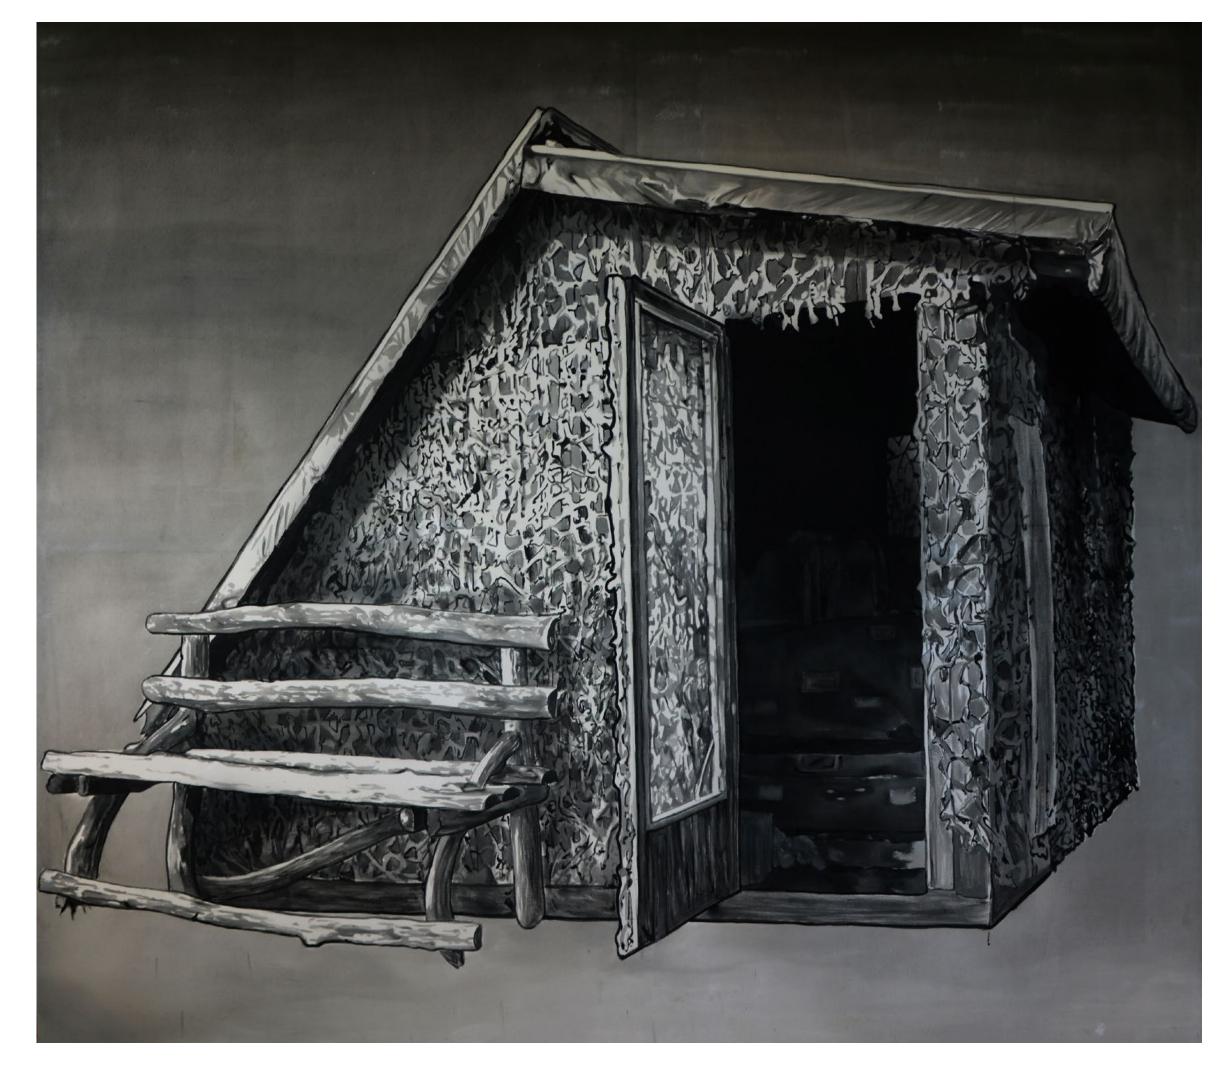

FEDOR'S COTTAGE | 80x60cm | pastel on paper | framed | 2020

GARDEN | 80x60cm | pastel on paper | framed | 2020

FIERY BOY (detail) | 150x80cm | acrylic on canvas | 2020

GORO GAGA! | 80x60cm | pastel on paper | framed | 2020