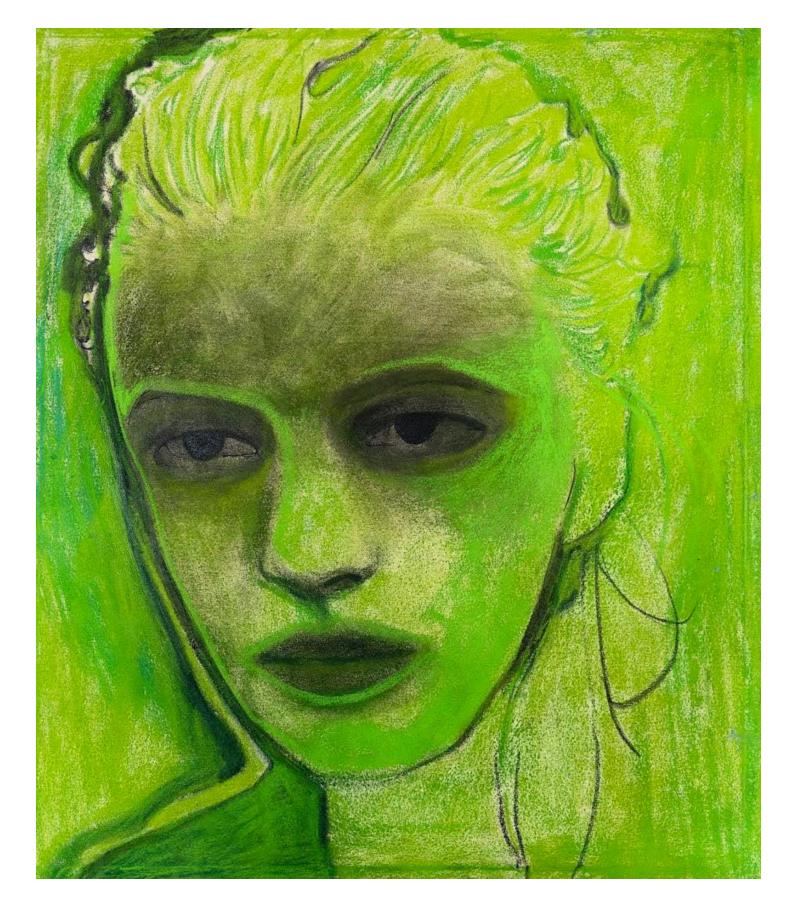

# Ľubomíra Chylová Sekerášová

ART PORTFOLIO 2024 – 2015

### 2024 BURNAND REBORN

solo show at Station contemporary art gallery, Bratislava













MIRROR 1 | 120x130cm | charcoral on canvas | 2024



MIRROR 2 | 55x65cm | pastel on canvas | 2024





BURN AND REBORN | 220x350x220cm | plastic, wood, ash, synthetics, acrylic, wigs | 2024

SAD EYE | 30x30cm | pastel, synthetic hair on canvas | 2024







## 2023 SUPER-NATURAL

solo show at Orava Gallery, Dolný Kubín







HOUSE | 160x180cm | charcoral on canvas | 2023



MANIFESTATION OF PERSONALITY | 207x195cm | acrylic on canvas | 2023



MY REGULAR FEELINGS AT FAMILY PARTY | 130x95cm | dry pastel, acrylic on canvas | 2023





SHINING AURA | 60x70cm | dry pastel, acryic on canvas | 2023

THE GREAT DARKNESS WILL BE AT THE NOON | 150x170cm | dry pastel on canvas | 2023





WAITING FOR REBIRD | 250x170cm | pastel on canvas | 2023

VEGA | 125x140cm | acrylic on canvas | 2023



## 2023 DEWILS TOWER

solo show in Zichy gallery, Bratisla