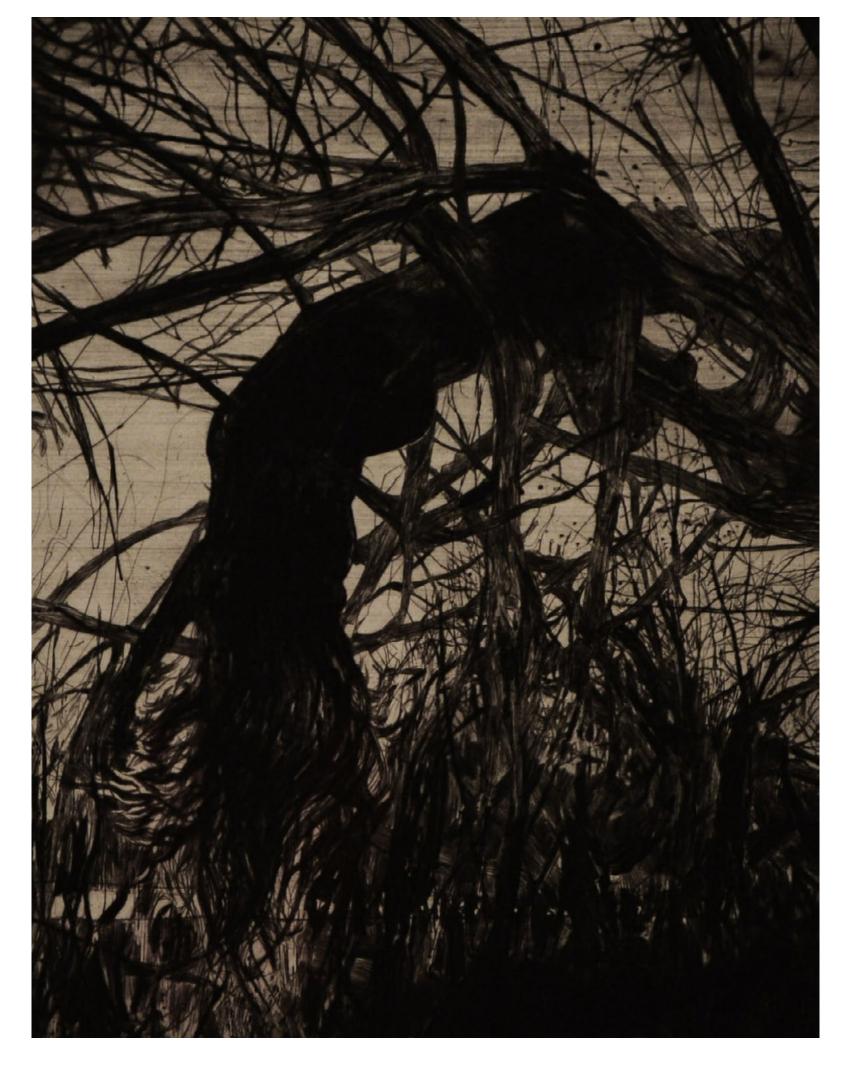

BOY PLAYING WITH DARKNESS 3 | 150x250cm | charcoral on paper | 2020

EVERYTHING IS CONCEALED BEHIND THE BRANCHES | 100x70cm pastel on paper | 2020

CREATURES FROM THE SUN | 110x80cm | pens on paper | framed | 2016