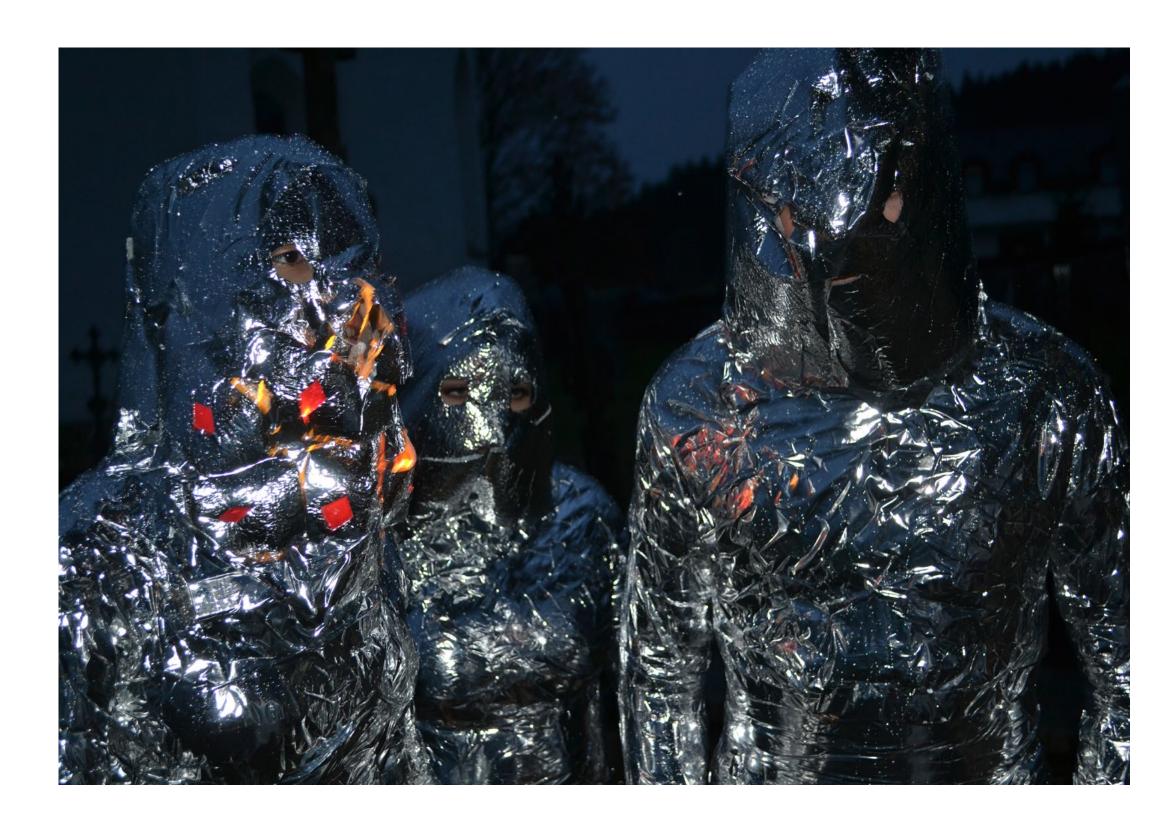

### 2024 BURNAND REBORN

solo show at Station contemporary art gallery, Bratislava

MIRROR 1 | 120x130cm | charcoral on canvas | 2024

MIRROR 2 | 55x65cm | pastel on canvas | 2024

BURN AND REBORN | 220x350x220cm | plastic, wood, ash, synthetics, acrylic, wigs | 2024