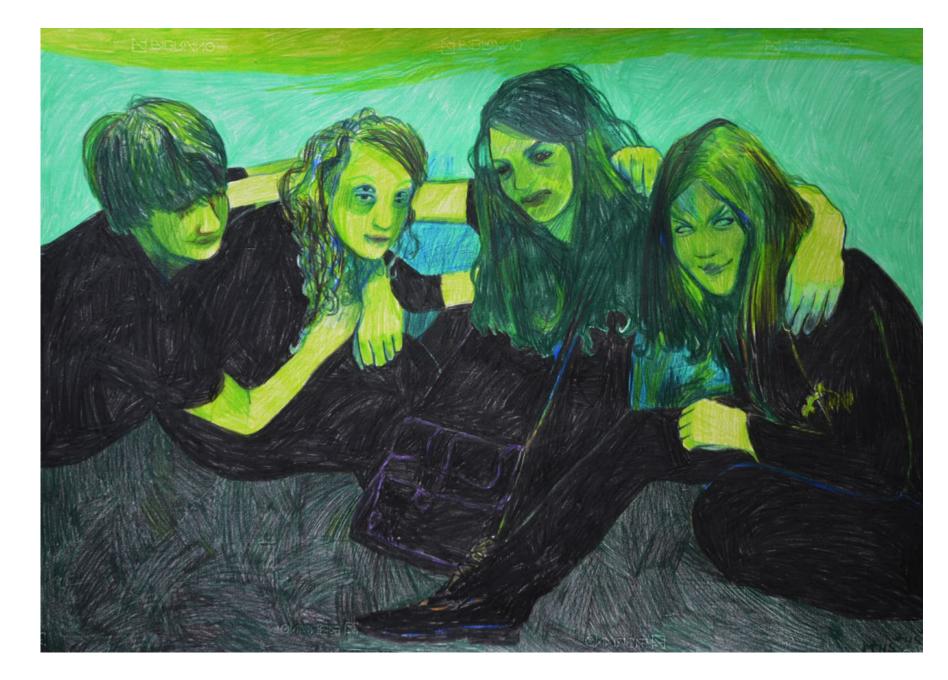

# 2019 DIVERSE SIDE

PORTRAIT NO.1 | 50x60cm | pastels on canvas | 2019

STRANGER I. | 205x186cm | acrylic on canvas | 2019

RIP | 200x205cm | acrylic on canvas | 2019

STRANGE VISITORS | 210x150cm | ink on canvas | 2019