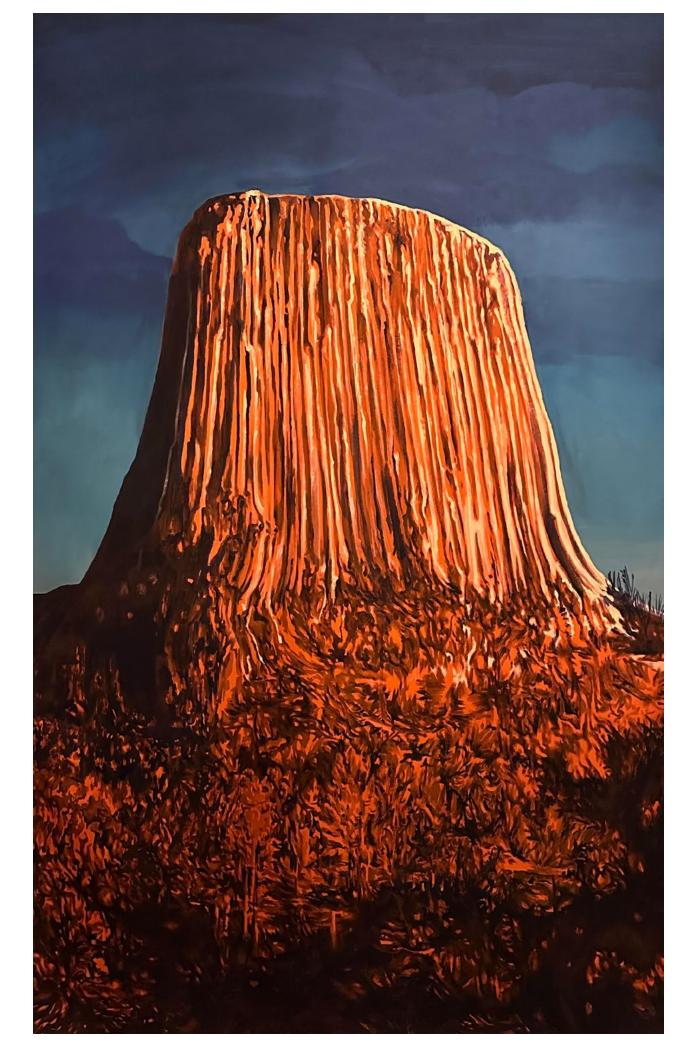

## 2023 DEWILS TOWER

solo show in Zichy gallery, Bratislava

FANS OF THE TOWER | 140x150cm | pastel on canvas | 2023

STRANGE TOWER | 40x50cm | pencil on paper | 2023

THE SHINING AURA BOY | 50x50cm | acrylic on canvas | 2023

DEWILS TOWER 1 | 150x260cm | acrylic on canvas | 2023

DEVIL'S TOWER | 40x30cm | dry pastel on canvas | 2023