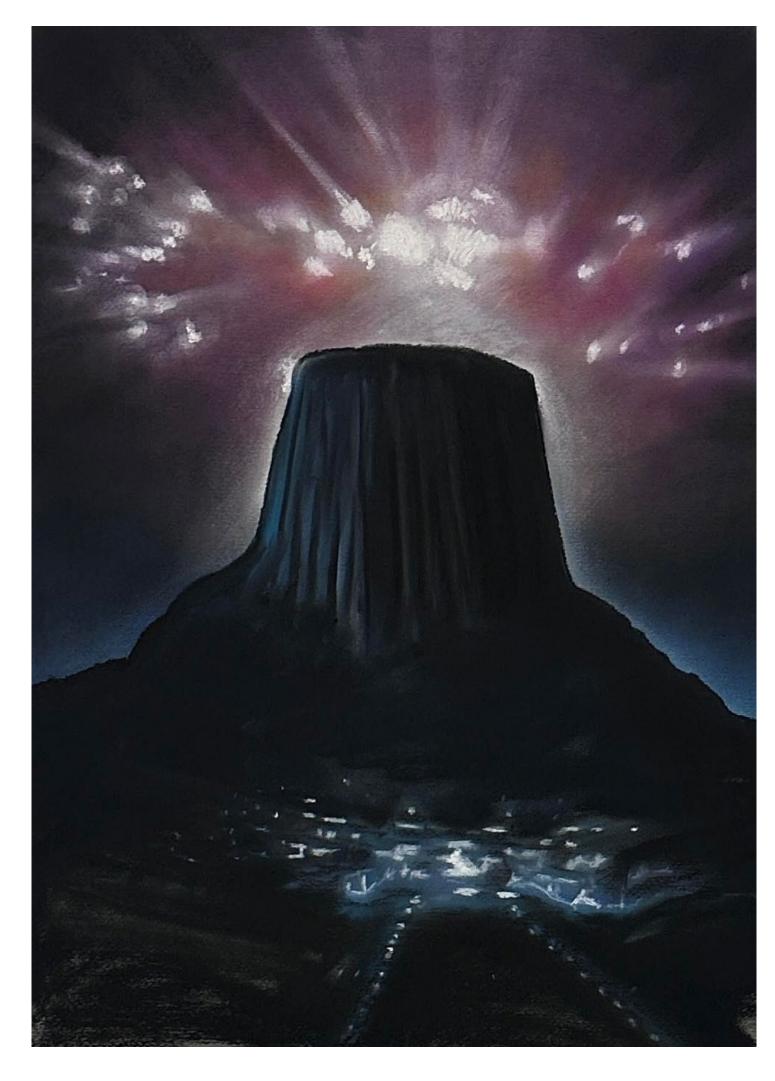

## 2023 DEWILS TOWER

solo show in Zichy gallery, Bratislava

FANS OF THE TOWER | 140x150cm | pastel on canvas | 2023

STRANGE TOWER | 40x50cm | pencil on paper | 2023

THE SHINING AURA BOY | 50x50cm | acrylic on canvas | 2023

DEWILS TOWER 1 | 150x260cm | acrylic on canvas | 2023

DEVIL'S TOWER | 40x30cm | dry pastel on canvas | 2023