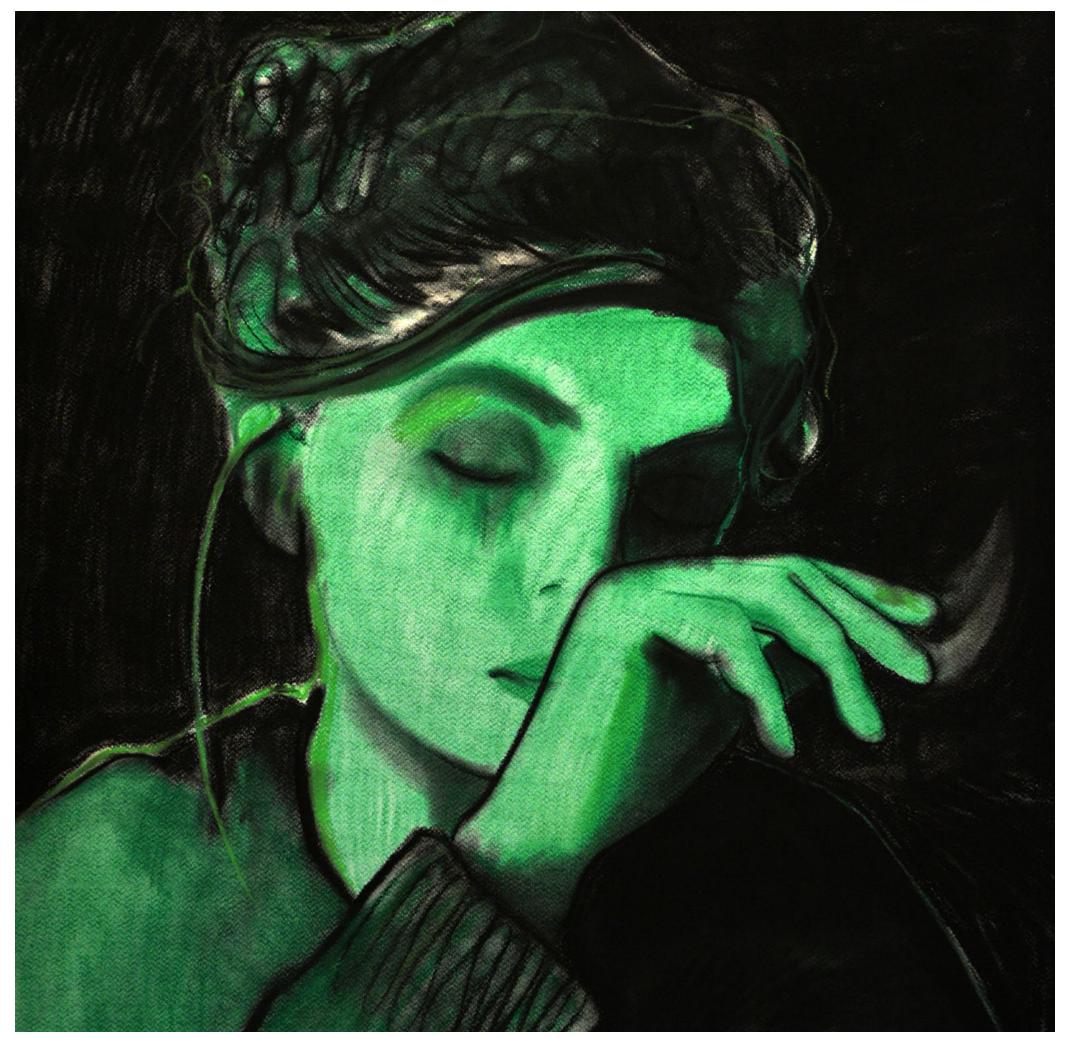

### 2024 BURNAND REBORN

solo show at Station contemporary art gallery, Bratislava

MIRROR 1 | 120x130cm | charcoral on canvas | 2024

MIRROR 2 | 55x65cm | pastel on canvas | 2024

BURN AND REBORN | 220x350x220cm | plastic, wood, ash, synthetics, acrylic, wigs | 2024