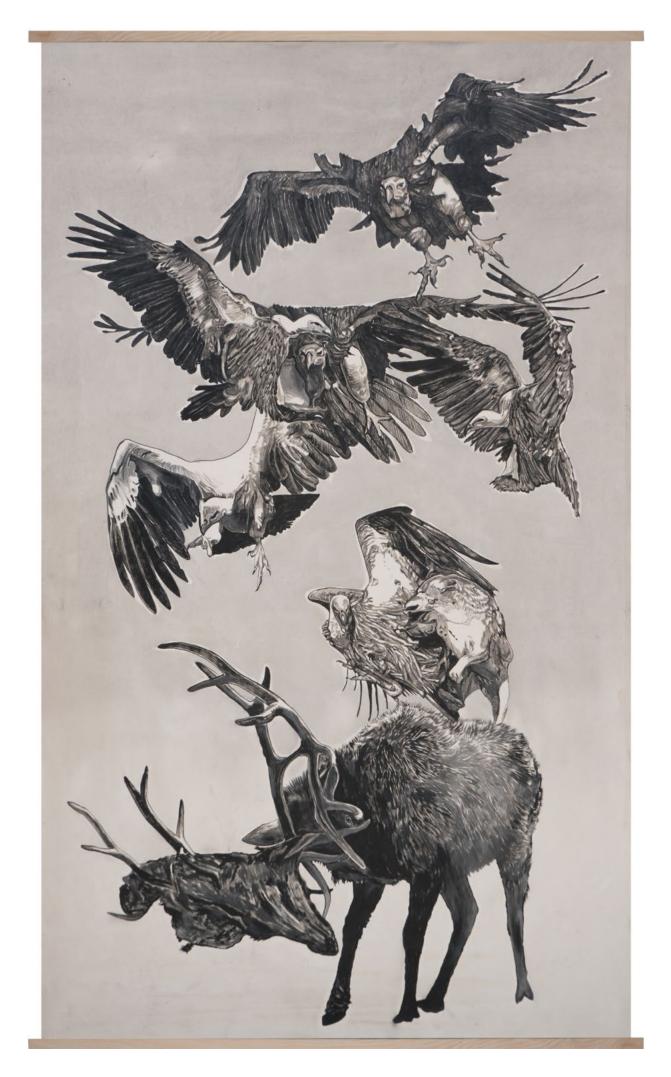

## 2022 GREEN

DON'T TALK TO ME | 115x150cm | acrylic on canvas | 2022

EAT MYSELF | 100x70cm | dry pastel on paper | 2022

GOOD CONDITION | 70x90cm | dry pastel on paper | 2022

L1 | 30x40cm | dry pastel on paper | framed | 2022