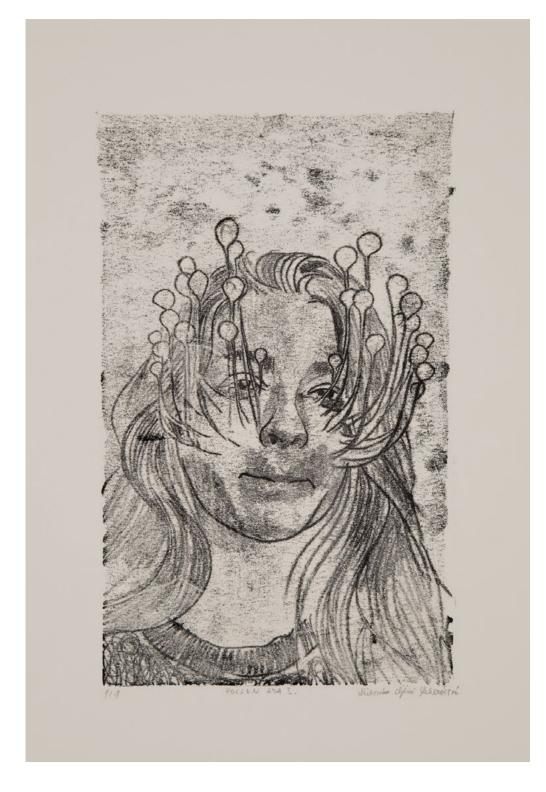

POLLEN 1. | 30x20cm print on 60x40cm paper | drypoint on paper | 2021

MUSHROOM GIRL (detail) | 40x30cm print on 70x50cm paper | drypoint on paper | 2021