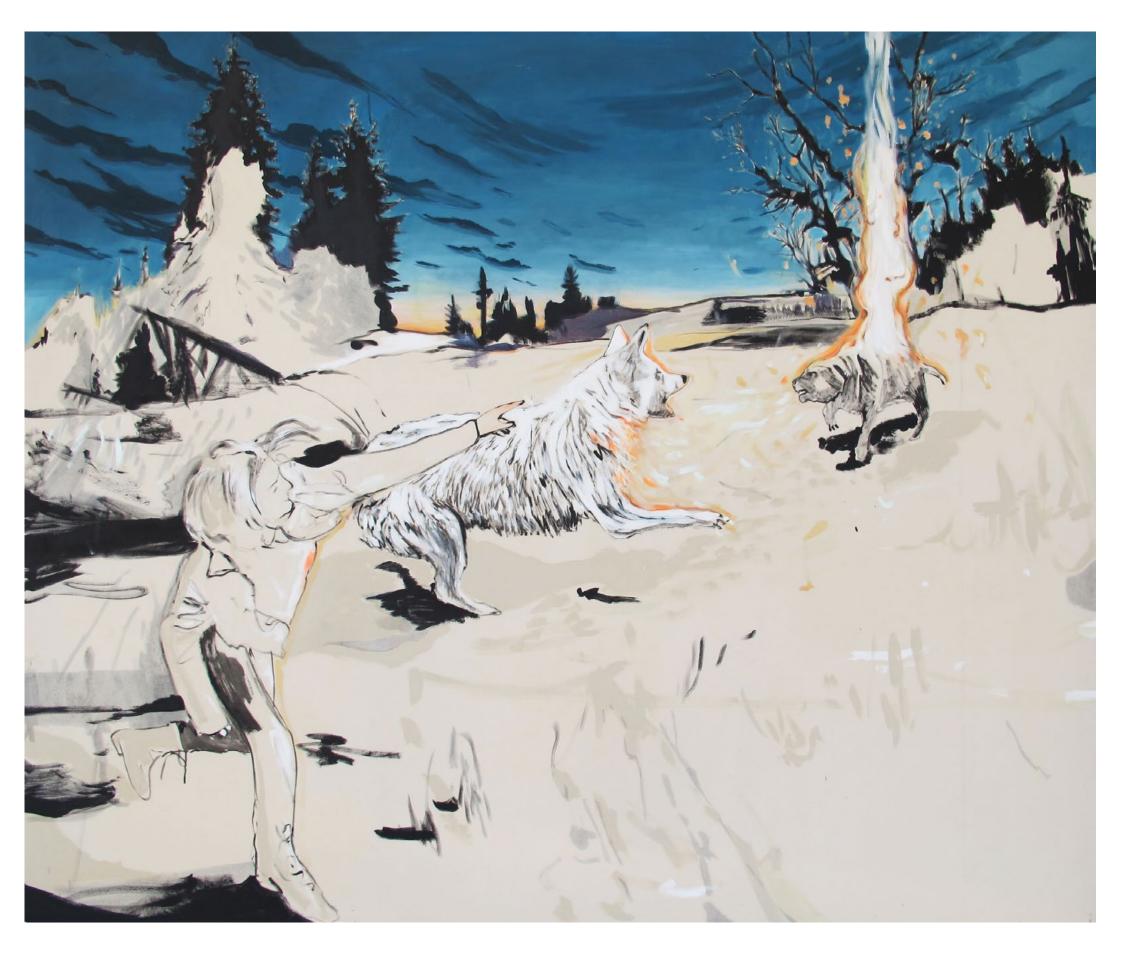

## 2017 TRUESTORY

FIRE DOG (back side) | 200x180cm | acrylic on canvas | 2017

FIRE DOG 2 | 160x180cm | acrylic on canvas | 2017

FIRE DOG 3 | 220x190cm | acrylic on canvas | 2017

FIRE DOG | 200x180cm | acrylic on canvas | 2017